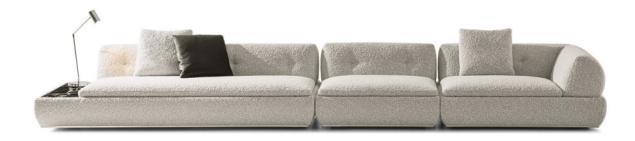

# SUPERMOON

## GIAMPIERO TAGLIAFERRI DESIGN

Sculptural and original forms with a distinct 1970s style give life to a design project in which elegance, formal innovation and maximum comfort coexist.

The design of the backrests and armrests, poetically evocative of a lunar phase, becomes the stylistic leitmotif of the system: their shapes, together with the seat cushions and marble or wood tops, are accommodated and partially concealed in the upholstered base that rests on the floating metal frame.