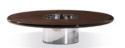

## COMPLEMENTI

**03 VIVIENNE**SWIVEL LOUNGE ARMCHAIRS CM 74X77 H66

- **04 HELENE**COFFEE TABLE Ø CM 130 H30
- **05 TOKIE** SIDE TABLE Ø CM 60 H45
- 06 FILL SIDE TABLE CM 35X35 H43
- **07 JASON**VERTICAL CABINET CM 185,5X55 H109
- 08 DIBBETS RUGS CM 450X300

# Furnishing accessories

03 VIVIENNE SWIVEL LOUNGE ARMCHAIRS CM 74X77 H66

**04 HELENE** COFFEE TABLE Ø CM 130 H30

05 TOKIE SIDE TABLE Ø CM 60 H45

06 FILL SIDE TABLE CM 35X35 H43

07 JASON VERTICAL CABINET CM 185,5X55 H109