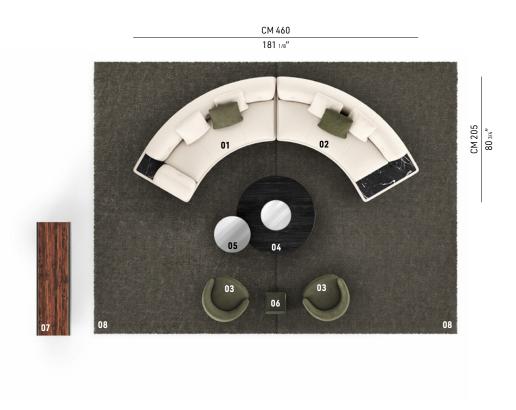

## **SUPERMOON** - Arrangement 11

#### COMPOSIZIONE DIVANO

# 01 SUPERMOON ANGLED ELEMENT WITH 1 ARMREST AND TOP SQUARE SX CM 234X205 H77

#### 02 SUPERMOON ANGLED CENTRAL ELEMENT WITH TOP MEDIUM SX CM 250X175 H77

## COMPLEMENTI

**03 VIVIENNE**SWIVEL LOUNGE ARMCHAIRS CM 74X77 H66

- **04 HELENE**COFFEE TABLE Ø CM 130 H30
- **05 TOKIE** SIDE TABLE Ø CM 60 H45
- 06 FILL SIDE TABLE CM 35X35 H43
- **07 JASON**VERTICAL CABINET CM 185,5X55 H109
- 08 DIBBETS RUGS CM 450X300

# Furnishing accessories

03 VIVIENNE SWIVEL LOUNGE ARMCHAIRS CM 74X77 H66

**04 HELENE** COFFEE TABLE Ø CM 130 H30

05 TOKIE SIDE TABLE Ø CM 60 H45

06 FILL SIDE TABLE CM 35X35 H43

07 JASON VERTICAL CABINET CM 185,5X55 H109

08 DIBBETS RUGS CM 450X300