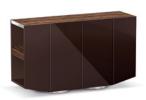

## COMPLEMENTI

**03 VIVIENNE**SWIVEL LOUNGE ARMCHAIRS CM 74X77 H66

- **04 HELENE**COFFEE TABLE Ø CM 130 H30
- **05 TOKIE** SIDE TABLE Ø CM 60 H45
- 06 FILL SIDE TABLE CM 35X35 H43
- **07 JASON**VERTICAL CABINET CM 185,5X55 H109
- 08 DIBBETS RUGS CM 450X300

# Furnishing accessories

03 VIVIENNE SWIVEL LOUNGE ARMCHAIRS CM 74X77 H66

**04 HELENE** COFFEE TABLE Ø CM 130 H30

05 TOKIE SIDE TABLE Ø CM 60 H45

06 FILL SIDE TABLE CM 35X35 H43

07 JASON VERTICAL CABINET CM 185,5X55 H109