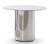

## COMPLEMENTI

**03 VIVIENNE**SWIVEL LOUNGE ARMCHAIRS CM 74X77 H66

- **04 HELENE**COFFEE TABLE Ø CM 130 H30
- **05 TOKIE** SIDE TABLE Ø CM 60 H45
- 06 FILL SIDE TABLE CM 35X35 H43
- **07 JASON**VERTICAL CABINET CM 185,5X55 H109
- 08 DIBBETS RUGS CM 450X300

# Furnishing accessories

03 VIVIENNE SWIVEL LOUNGE ARMCHAIRS CM 74X77 H66

**04 HELENE** COFFEE TABLE Ø CM 130 H30

05 TOKIE SIDE TABLE Ø CM 60 H45

06 FILL SIDE TABLE CM 35X35 H43

07 JASON VERTICAL CABINET CM 185,5X55 H109