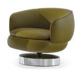

## COMPLEMENTI

**03 VIVIENNE**SWIVEL LOUNGE ARMCHAIRS CM 74X77 H66

- **04 HELENE**COFFEE TABLE Ø CM 130 H30
- **05 TOKIE** SIDE TABLE Ø CM 60 H45
- 06 FILL SIDE TABLE CM 35X35 H43
- **07 JASON**VERTICAL CABINET CM 185,5X55 H109
- 08 DIBBETS RUGS CM 450X300

# Furnishing accessories

03 VIVIENNE SWIVEL LOUNGE ARMCHAIRS CM 74X77 H66

**04 HELENE** COFFEE TABLE Ø CM 130 H30

05 TOKIE SIDE TABLE Ø CM 60 H45

06 FILL SIDE TABLE CM 35X35 H43

07 JASON VERTICAL CABINET CM 185,5X55 H109