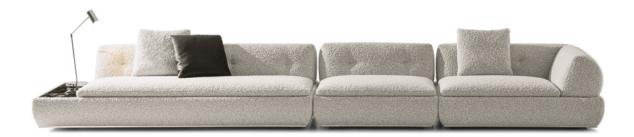

# SUPERMOON

GIAMPIERO TAGLIAFERRI DESIGN

Sculptural and original forms with a distinct 1970s style give life to a design project in which elegance, formal innovation and maximum comfort coexist.

The design of the backrests and armrests, poetically evocative of a lunar phase, becomes the stylistic leitmotif of the system: their shapes, together with the seat cushions and marble or wood tops, are accommodated and partially concealed in the upholstered base that rests on the floating metal frame.

### SUPERMOON - Arrangement 10

#### COMPOSIZIONE DIVANO

- 01 SUPERMOON ANGLED ELEMENT WITH 1 ARMREST SX CM 269X171 H77
- 02 SUPERMOON CENTRAL ELEMENT WITH TOP MEDIUM SX CM 244X106 H77
- 03 SUPERMOON ARMCHAIRS/CENTRAL ELEMENTS CM 106X106 H77