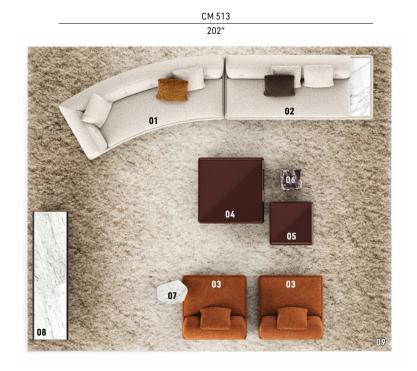

### SUPERMOON - Arrangement 10

#### COMPOSIZIONE DIVANO

- 01 SUPERMOON ANGLED ELEMENT WITH 1 ARMREST SX CM 269X171 H77
- 02 SUPERMOON CENTRAL ELEMENT WITH TOP MEDIUM SX CM 244X106 H77
- 03 SUPERMOON ARMCHAIRS/CENTRAL ELEMENTS CM 106X106 H77

#### COMPLEMENTI

- 04 FILL COFFEE TABLE CM 108X108 H30
- 05 FILL COFFEE TABLE CM 71,5X71,5 H43
- 06 FILL SIDE TABLE CM 35X35 H43

#### 07 ETHAN SIDE TABLE CM 50X40 H46

- 08 JASON LIVING HORIZONTAL SIDEBOARD CM 210,5X59 H40
- 09 WISP SHADE RUG CM 600X500