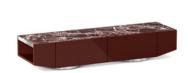

#### 07 ETHAN SIDE TABLE CM 50X40 H46

- 08 JASON LIVING HORIZONTAL SIDEBOARD CM 210,5X59 H40
- 09 WISP SHADE RUG CM 600X500

### Furnishing accessories

FILL SIDE TABLE CM 35X35 H43

ETHAN SIDE TABLE CM 50X40 H46

FILL COFFEE TABLE CM 108X108 H30

FILL COFFEE TABLE CM 71,5X71,5 H43

JASON LIVING HORIZONTAL SIDEBOARD CM 210,5X59 H40

WISP SHADE RUG CM 600X500