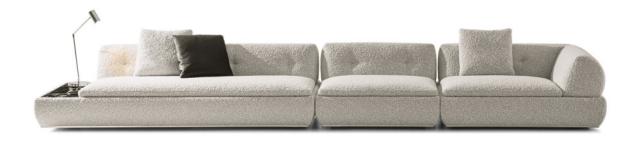

# SUPERMOON

#### GIAMPIERO TAGLIAFERRI DESIGN

Sculptural and original forms with a distinct 1970s style give life to a design project in which elegance, formal innovation and maximum comfort coexist.

The design of the backrests and armrests, poetically evocative of a lunar phase, becomes the stylistic leitmotif of the system: their shapes, together with the seat cushions and marble or wood tops, are accommodated and partially concealed in the upholstered base that rests on the floating metal frame.