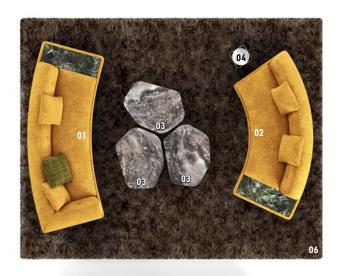

### **SUPERMOON** - Arrangement 08

#### COMPOSIZIONE DIVANO

#### 01 SUPERMOON ANGLED ELEMENT WITH ARMREST AND TOP MEDIUM SX CM 303X171 H77

02 SUPERMOON ANGLED CENTRAL ELEMENT WITH TOP MEDIUM SX CM 250X175 H77

#### COMPLEMENTI

03 ETHAN COFFEE TABLES CM 100X80 H28

04 STILL SIDE TABLE CM 28X28 H56 05 JASON LIVING HORIZONTAL SIDEBOARD CM 285,5X59 H40

06 ALPS RUG CM 500X400 - SPECIAL SIZE