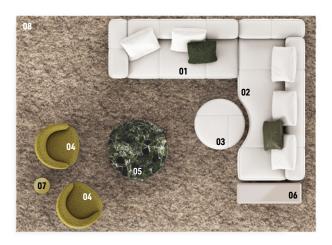

#### SOFA ARRANGEMENT

- 01 YVES SOFÀ ELEMENT WITH 1 ARMREST SX CM 217X100 H82
- 02 YVES WAVE - ELEMENT WITH 1 ARMREST SX CM 269X113 H82 - MOD. B
- **03 YVES**OTTOMAN Ø CM 84 H43

#### FURNISHING ACCESSORIES

- **04 VIVIENNE**SWIVEL LOUNGE ARMCHAIRS
  CM 74X77 H66
- **05 DRAKE**COFFEE TABLE Ø CM 100 H40
- 06 FILL SIDE TABLE CM 108X35 H30
- **07 PILOTIS CERAMIC** SIDE TABLE Ø CM 27 H45
- 08 WISP RUG CM 500X360 - SPECIAL SIZE

### Furnishing accessories

**05 DRAKE**COFFEE TABLE Ø CM 100 H40

06 FILL SIDE TABLE CM 108X35 H30

07 PILOTIS CERAMIC SIDE TABLE Ø CM 27 H45

08 WISP RUG CM 500X360 - SPECIALSIZE