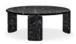

#### FURNISHING ACCESSORIES

- **04 VIVIENNE**SWIVEL LOUNGE ARMCHAIRS
  CM 74X77 H66
- **05 DRAKE**COFFEE TABLE Ø CM 100 H40
- 06 FILL SIDE TABLE CM 108X35 H30
- **07 PILOTIS CERAMIC** SIDE TABLE Ø CM 27 H45
- 08 WISP RUG CM 500X360 - SPECIAL SIZE

### Furnishing accessories

**05 DRAKE**COFFEE TABLE Ø CM 100 H40

06 FILL SIDE TABLE CM 108X35 H30

07 PILOTIS CERAMIC SIDE TABLE Ø CM 27 H45

08 WISP RUG CM 500X360 - SPECIALSIZE