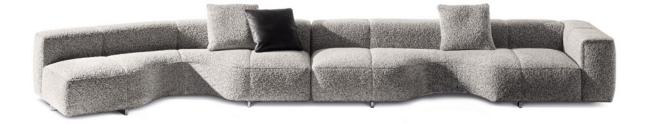

# YVES SOFÀ

### HANNES PEER DESIGN

The rational volumes and organic shapes of the Yves seating system are also available in the version with a more compact seat depth. Introducing Yves Sofà, a project that combines its hallmark *couture*-inspired design with upholstered one-piece seats that are reduced in depth to bring the same sartorial taste into smaller residential or Hospitality spaces.

## YVES SOFÀ - Arrangement 05

CM 330

#### SOFA ARRANGEMENT

- 01 YVES SOFÀ ELEMENT WITH 1 ARMREST SX CM 217X100 H82
- 02 YVES WAVE - ELEMENT WITH 1 ARMREST SX CM 269X113 H82 - MOD. B
- **03 YVES**OTTOMAN Ø CM 84 H43