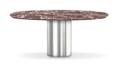

#### FURNISHING ACCESSORIES

- 05 RAYAN LOUNGE TABLE CM 180X130 H66
- 06 PILOTIS CERAMIC SIDE TABLE Ø CM 27 H45
- **07 DIBBETS**RUG Ø CM 400 SPECIAL SIZE