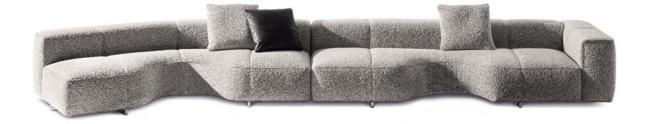

# YVES SOFÀ

#### HANNES PEER DESIGN

The rational volumes and organic shapes of the Yves seating system are also available in the version with a more compact seat depth. Introducing Yves Sofà, a project that combines its hallmark *couture*-inspired design with upholstered one-piece seats that are reduced in depth to bring the same sartorial taste into smaller residential or Hospitality spaces.