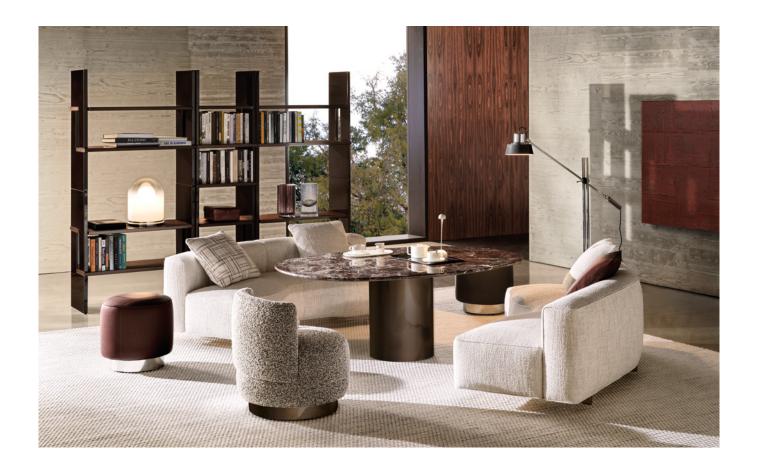

### YVES SOFÀ - Arrangement 04

#### SOFA ARRANGEMENT

- 01 YVES SOFÀ LOUNGE SOFA CM 220X128 H82
- 02 YVES SOFÀ LOUNGE SOFA CM 190X120 H82
- 03 YVES ROUND
  DINING OTTOMAN Ø CM 48 H46
- **04 YVES ROUND**LOUNGE LITTLE ARMCHAIRS CM 63X65 H71

#### FURNISHING ACCESSORIES

- 05 RAYAN LOUNGE TABLE CM 180X130 H66
- 06 PILOTIS CERAMIC SIDE TABLE Ø CM 27 H45
- **07 DIBBETS**RUG Ø CM 400 SPECIAL SIZE