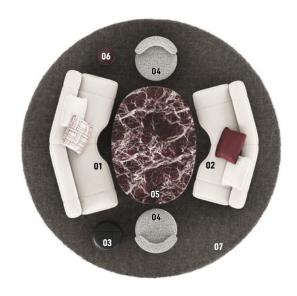

### YVES SOFÀ - Arrangement 04

#### SOFA ARRANGEMENT

- 01 YVES SOFÀ LOUNGE SOFA CM 220X128 H82
- 02 YVES SOFÀ LOUNGE SOFA CM 190X120 H82
- 03 YVES ROUND
  DINING OTTOMAN Ø CM 48 H46
- **04 YVES ROUND**LOUNGE LITTLE ARMCHAIRS CM 63X65 H71

#### FURNISHING ACCESSORIES

- 05 RAYAN LOUNGE TABLE CM 180X130 H66
- 06 PILOTIS CERAMIC SIDE TABLE Ø CM 27 H45
- **07 DIBBETS**RUG Ø CM 400 SPECIAL SIZE