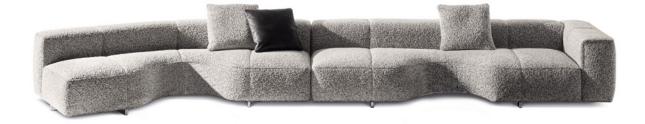

## YVES SOFÀ - Arrangement 03

#### SOFA ARRANGEMENT

- 01 YVES SOFÀ INCLINED ELEMENT WITH ARMREST SX CM 275X165 H82
- 02 YVES SOFÀ INCLINED OPEN-END ELEMENT WITH ARMREST SX CM 275X146 H82
- 03 YVES ROUND
  DINING OTTOMAN Ø CM 48 H46