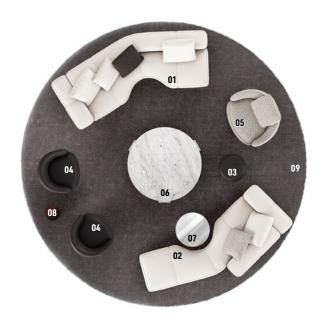

#### SOFA ARRANGEMENT

- 01 YVES SOFÀ INCLINED ELEMENT WITH ARMREST SX CM 275X165 H82
- 02 YVES SOFÀ INCLINED OPEN-END ELEMENT WITH ARMREST SX CM 275X146 H82
- 03 YVES ROUND
  DINING OTTOMAN Ø CM 48 H46

#### FURNISHING ACCESSORIES

- **04 VIVIENNE**SWIVEL LOUNGE ARMCHAIRS
  CM 74X77 H66
- 05 VIVIENNE SWIVEL LARGE ARMCHAIR CM 102X91 H78
- 6 DRAKE COFFEE TABLE Ø CM 130 H30
- **07 TOKIE** SIDE TABLE Ø CM 60 H45
- 08 PILOTIS CERAMIC SIDE TABLE Ø CM 27 H45
- 09 DIBBETS RUG Ø CM 500

## Furnishing accessories

04 VIVIENNE SWIVEL LOUNGE ARMCHAIRS CM 74X77 H66

05 VIVIENNE SWIVEL LARGE ARMCHAIR CM 102X91 H78

06 DRAKE COFFEE TABLE Ø CM 130 H30

07 TOKIE SIDE TABLE Ø CM 60 H45

**08 PILOTIS CERAMIC**SIDE TABLE Ø CM 27 H45

09 DIBBETS RUG Ø CM 500