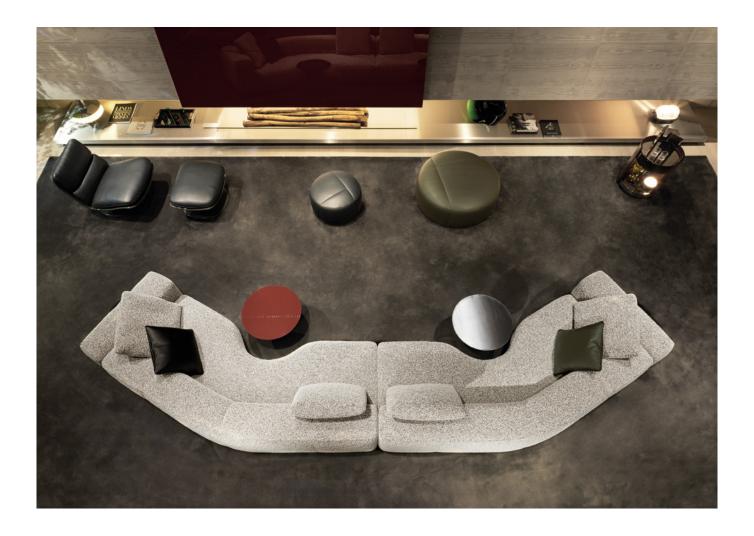

The arrangement depicted is just one example of the many different compositions possible with our seating systems. We suggest that you contact the nearest Minotti dealer to explore the options most suited to your needs and select the upholstery of your choice from the exclusive Minotti collection.

### YVES SOFÀ - Arrangement 01

CM 550 216 1/2"

#### SOFA ARRANGEMENT

- 01 YVES SOFÀ INCLINED ELEMENT WITH ARMREST SX CM 275X165 H82
- 02 YVES SOFÀ INCLINED ELEMENT WITH ARMREST DX CM 275X165 H82
- **03 YVES**OTTOMAN Ø CM 64 H43
- 04 YVES OTTOMAN Ø CM 104 H43

#### FURNISHING ACCESSORIES

- 05 PATTIE ARMCHAIRS CM 78X91 H76
- **06 TOKIE**SIDE TABLE Ø CM 60 H45
- **07 TOKIE**SIDE TABLE Ø CM 60 H45
- 08 OUTLINE RUG CM 700X400