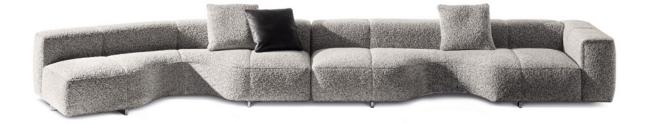

# YVES SOFÀ

#### HANNES PEER DESIGN

The rational volumes and organic shapes of the Yves seating system are also available in the version with a more compact seat depth. Introducing Yves Sofà, a project that combines its hallmark *couture*-inspired design with upholstered one-piece seats that are reduced in depth to bring the same sartorial taste into smaller residential or Hospitality spaces.

### YVES SOFÀ - Arrangement 01

CM 550 216 1/2"

#### SOFA ARRANGEMENT

- 01 YVES SOFÀ INCLINED ELEMENT WITH ARMREST SX CM 275X165 H82
- 02 YVES SOFÀ INCLINED ELEMENT WITH ARMREST DX CM 275X165 H82
- **03 YVES**OTTOMAN Ø CM 64 H43
- 04 YVES OTTOMAN Ø CM 104 H43