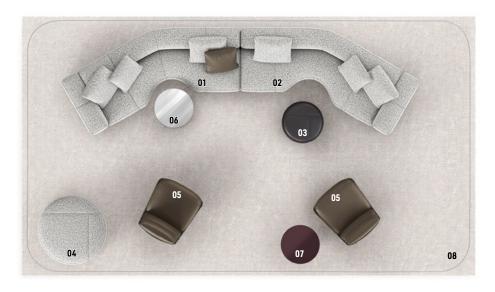

The arrangement depicted is just one example of the many different compositions possible with our seating systems. We suggest that you contact the nearest Minotti dealer to explore the options most suited to your needs and select the upholstery of your choice from the exclusive Minotti collection.

### YVES SOFÀ - Arrangement 01

CM 550 216 1/2"

#### SOFA ARRANGEMENT

- 01 YVES SOFÀ INCLINED ELEMENT WITH ARMREST SX CM 275X165 H82
- 02 YVES SOFÀ INCLINED ELEMENT WITH ARMREST DX CM 275X165 H82
- **03 YVES**OTTOMAN Ø CM 64 H43
- 04 YVES OTTOMAN Ø CM 104 H43

#### FURNISHING ACCESSORIES

- 05 PATTIE ARMCHAIRS CM 78X91 H76
- **06 TOKIE**SIDE TABLE Ø CM 60 H45
- **07 TOKIE**SIDE TABLE Ø CM 60 H45
- 08 OUTLINE RUG CM 700X400