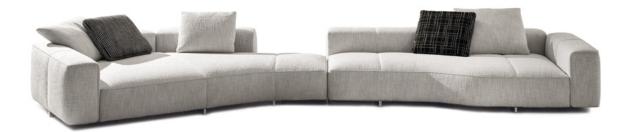

## YVES HANNES PEER DESIGN

A combination of rigour and sinuosity, form and function: Yves is a seating system with a dual soul that reveals itself as an ideal synthesis of rational volumes and organic shapes, enriched by unexpected and dynamic tailored details. A project imbued with an intangible charm that transports us to the heyday of the 1970s.

The tailored graphic elements, distinctive features of the system, are combined with the sinuosity of the shapes, characterising Yves as a domestic landscape: a piece of furniture capable of transforming traditional modularity into unique and innovative configurations, that are lively and asymmetrical, but at the same time reassuring and comfortable.

#### SOFA ARRANGEMENT

- 01 YVES SUITE ELEMENT WITH 1 ARMREST LOW ARM SX CM 243X113 H82
- 02 YVES WAVE - ELEMENT WITH 1 ARMREST DX CM 269X140 H82
- 03 YVES OTTOMAN Ø CM 84 H43
- 04 YVES SOFÀ INCLINED CENTRAL ELEMENT CM 247X150 H82