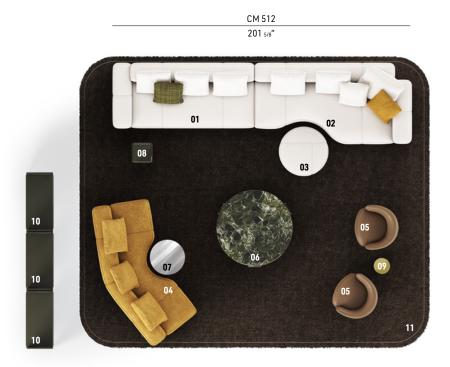

#### SOFA ARRANGEMENT

- 01 YVES SUITE ELEMENT WITH 1 ARMREST LOW ARM SX CM 243X113 H82
- 02 YVES WAVE - ELEMENT WITH 1 ARMREST DX CM 269X140 H82
- 03 YVES OTTOMAN Ø CM 84 H43
- 04 YVES SOFÀ INCLINED CENTRAL ELEMENT CM 247X150 H82

#### FURNISHING ACCESSORIES

- 05 VIVIENNE SWIVEL LOUNGE ARMCHAIRS CM 74X77 H66
- 06 DRAKE COFFEE TABLE Ø CM 130 H30
- 07 TOKIE SIDE TABLE Ø CM 60 H45
- 08 FILL SIDE TABLE CM 35X35 H43
- 09 PILOTIS CERAMIC SIDE TABLE Ø CM 27 H45
- 10 ZOE BOOKCASES CM 100X46 H103
- 11 OUTLINE ROUNDY RUG CM 600X500

The arrangement depicted is just one example of the many different compositions possible with our seating systems. We suggest that you contact the nearest Minotti dealer to explore the options most suited to your needs and select the upholstery of your choice from the exclusive Minotti collection.