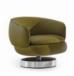

#### FURNISHING ACCESSORIES

- 05 VIVIENNE SWIVEL LOUNGE ARMCHAIRS CM 74X77 H66
- 06 DRAKE COFFEE TABLE Ø CM 130 H30
- 07 TOKIE SIDE TABLE Ø CM 60 H45
- 08 FILL SIDE TABLE CM 35X35 H43
- 09 PILOTIS CERAMIC SIDE TABLE Ø CM 27 H45
- 10 ZOE BOOKCASES CM 100X46 H103
- 11 OUTLINE ROUNDY RUG CM 600X500

### Furnishing accessories

05 VIVIENNE SWIVEL LOUNGE ARMCHAIRS CM 74X77 H66

06 DRAKE Coffee TABLE Ø CM 130 H30

09 PILOTIS CERAMIC SIDE TABLE Ø CM 27 H45

**10 ZOE** BOOKCASES CM 100X46 H103

08 FILL SIDE TABLE CM 35X35 H43