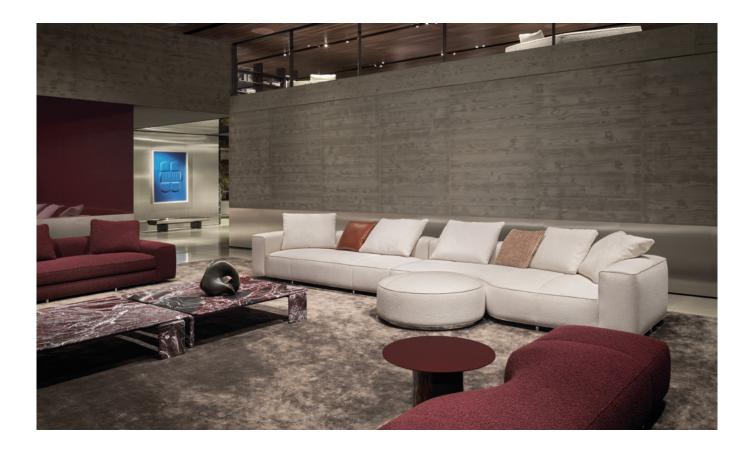

#### SOFA ARRANGEMENT

- 01 YVES SUITE ELEMENT WITH 1 ARMREST LOW ARM SX CM 243X113 H82
- 02 YVES WAVE - ELEMENT WITH 1 ARMREST DX CM 269X140 H82
- 03 YVES OTTOMAN Ø CM 84 H43
- 04 YVES SOFÀ INCLINED CENTRAL ELEMENT CM 247X150 H82

#### FURNISHING ACCESSORIES

- 05 VIVIENNE SWIVEL LOUNGE ARMCHAIRS CM 74X77 H66
- 06 DRAKE COFFEE TABLE Ø CM 130 H30
- 07 TOKIE SIDE TABLE Ø CM 60 H45
- 08 FILL SIDE TABLE CM 35X35 H43
- 09 PILOTIS CERAMIC SIDE TABLE Ø CM 27 H45
- 10 ZOE BOOKCASES CM 100X46 H103
- 11 OUTLINE ROUNDY RUG CM 600X500

### Furnishing accessories

05 VIVIENNE SWIVEL LOUNGE ARMCHAIRS CM 74X77 H66

06 DRAKE Coffee TABLE Ø CM 130 H30

09 PILOTIS CERAMIC SIDE TABLE Ø CM 27 H45

**10 ZOE** BOOKCASES CM 100X46 H103

08 FILL SIDE TABLE CM 35X35 H43

11 OUTLINE ROUNDY RUG CM 600X500