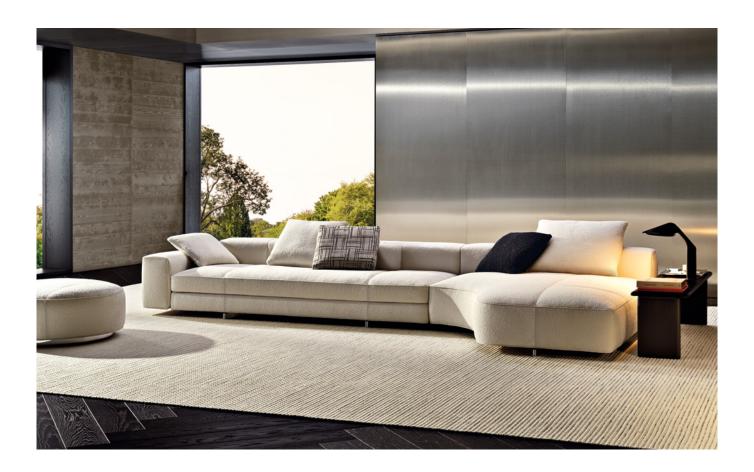

### YVES - Arrangement 09

CM 429 168 7/8"

#### SOFA ARRANGEMENT

- 01 YVES SUITE ELEMENT WITH 1 ARMREST LOW ARM SX CM 269X113 H82
- **02 YVES**WAVE COUCH DX CM 160X191 H82
- O3 YVES OTTOMAN Ø CM 104 H43

#### FURNISHING ACCESSORIES

- O4 TRIO ARMCHAIRS CM 80X90 H75
- 05 DIAGRAMMA COFFEE TABLE CM 130X130 H28
- 06 DRAKE SIDE TABLE CM 154X38 H43,5
- **07 PILOTIS CERAMIC** SIDE TABLE Ø CM 27 H45
- **08 JOURNEY**SERVICE TROLLEY Ø CM 50 H64,5
- 09 FILL SIDE TABLE CM 35X35 H43
- 10 KEIKO RUGS CM 450X350