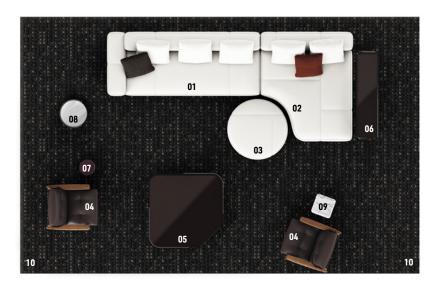

### YVES - Arrangement 09

CM 429 168 7/8"

#### SOFA ARRANGEMENT

- 01 YVES SUITE ELEMENT WITH 1 ARMREST LOW ARM SX CM 269X113 H82
- **02 YVES**WAVE COUCH DX CM 160X191 H82
- O3 YVES OTTOMAN Ø CM 104 H43

#### FURNISHING ACCESSORIES

- O4 TRIO ARMCHAIRS CM 80X90 H75
- 05 DIAGRAMMA COFFEE TABLE CM 130X130 H28
- 06 DRAKE SIDE TABLE CM 154X38 H43,5
- **07 PILOTIS CERAMIC** SIDE TABLE Ø CM 27 H45
- **08 JOURNEY**SERVICE TROLLEY Ø CM 50 H64,5
- 09 FILL SIDE TABLE CM 35X35 H43
- 10 KEIKO RUGS CM 450X350