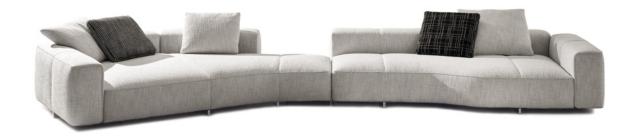

### YVES - Arrangement 09

CM 429 168 7/8"

#### SOFA ARRANGEMENT

- 01 YVES SUITE ELEMENT WITH 1 ARMREST LOW ARM SX CM 269X113 H82
- **02 YVES**WAVE COUCH DX CM 160X191 H82
- O3 YVES OTTOMAN Ø CM 104 H43