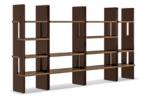

#### FURNISHING ACCESSORIES

- 05 VIVIENNE LARGE ARMCHAIR CM 102X91 H78
- 06 DRAKE COFFEE TABLE Ø CM 130 H30
- **07 TOKIE** SIDE TABLE Ø CM 60 H45
- O8 TOKIE SIDE TABLE Ø CM 60 H45
- **09 FILL** SIDE TABLE CM 35X35 H43
- **10 ZOE**BOOKCASE CM 100X46 H103
- 11 ZOE BOOKCASE CM 60X46 H103
- **12 KEIKO**RUG CM 600X500

**10 ZOE** BOOKCASE CM 100X46 H103

11 ZOE BOOKCASE CM 100X46 H103

**12 KEIKO** RUG CM 600X500