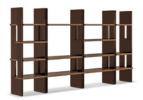

#### FURNISHING ACCESSORIES

- 05 VIVIENNE LARGE ARMCHAIR CM 102X91 H78
- 06 DRAKE COFFEE TABLE Ø CM 130 H30
- **07 TOKIE** SIDE TABLE Ø CM 60 H45
- O8 TOKIE SIDE TABLE Ø CM 60 H45
- **09 FILL** SIDE TABLE CM 35X35 H43
- **10 ZOE**BOOKCASE CM 100X46 H103
- 11 ZOE BOOKCASE CM 60X46 H103
- **12 KEIKO**RUG CM 600X500

**10 ZOE** BOOKCASE CM 100X46 H103

11 ZOE BOOKCASE CM 100X46 H103

**12 KEIKO** RUG CM 600X500