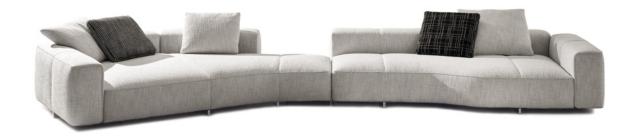

# YVES

#### HANNES PEER DESIGN

A combination of rigour and sinuosity, form and function: Yves is a seating system with a dual soul that reveals itself as an ideal synthesis of rational volumes and organic shapes, enriched by unexpected and dynamic tailored details. A project imbued with an intangible charm that transports us to the heyday of the 1970s.

The tailored graphic elements, distinctive features of the system, are combined with the sinuosity of the shapes, characterising Yves as a domestic landscape: a piece of furniture capable of transforming traditional modularity into unique and innovative configurations, that are lively and asymmetrical, but at the same time reassuring and comfortable.

### YVES - Arrangement 08

160 sze"

10

01

02

08

07

09

#### SOFA ARRANGEMENT

- 01 YVES SUITE ELEMENT WITH 1 ARMREST SX CM 217X113 H82
- 02 YVES
  WAVE CHAISE-LONGUE DX CM 191X191 H82
- 03 YVES SOFÀ INCLINED CENTRAL ELEMENT CM 247X150 H82
- 04 YVES OTTOMAN Ø CM 64 H43