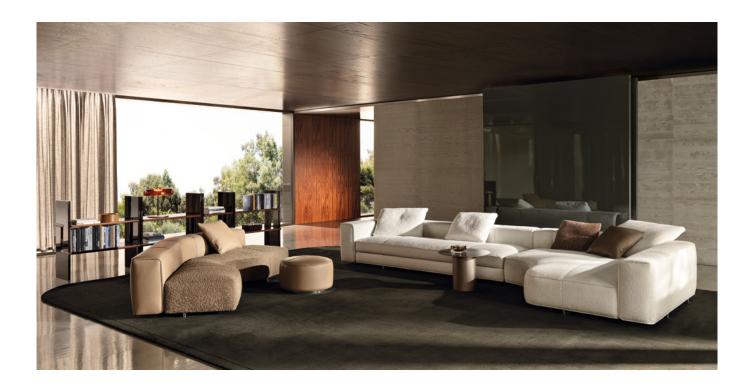

### YVES - Arrangement 08

160 sze"

10

01

02

08

07

09

#### SOFA ARRANGEMENT

- 01 YVES SUITE ELEMENT WITH 1 ARMREST SX CM 217X113 H82
- 02 YVES
  WAVE CHAISE-LONGUE DX CM 191X191 H82
- 03 YVES SOFÀ INCLINED CENTRAL ELEMENT CM 247X150 H82
- 04 YVES OTTOMAN Ø CM 64 H43

#### FURNISHING ACCESSORIES

- 05 VIVIENNE LARGE ARMCHAIR CM 102X91 H78
- 06 DRAKE COFFEE TABLE Ø CM 130 H30
- **07 TOKIE** SIDE TABLE Ø CM 60 H45
- O8 TOKIE SIDE TABLE Ø CM 60 H45
- **09 FILL** SIDE TABLE CM 35X35 H43
- **10 ZOE**BOOKCASE CM 100X46 H103
- 11 ZOE BOOKCASE CM 60X46 H103
- **12 KEIKO**RUG CM 600X500