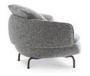

#### FURNISHING ACCESSORIES

- 05 VIVIENNE LARGE ARMCHAIR CM 102X91 H78
- 06 DRAKE COFFEE TABLE Ø CM 130 H30
- **07 TOKIE** SIDE TABLE Ø CM 60 H45
- O8 TOKIE SIDE TABLE Ø CM 60 H45
- **09 FILL** SIDE TABLE CM 35X35 H43
- **10 ZOE**BOOKCASE CM 100X46 H103
- 11 ZOE BOOKCASE CM 60X46 H103
- **12 KEIKO**RUG CM 600X500

### Furnishing accessories

05 VIVIENNE LARGE ARMCHAIR CM 102X91 H78

**06 DRAKE**COFFE TABLE Ø CM 130 H30

**07 TOKIE**SIDE TABLE Ø CM 60 H45

**08 TOKIE** SIDE TABLE Ø CM 60 H45

09 FILL SIDE TABLE CM 35X35 H43