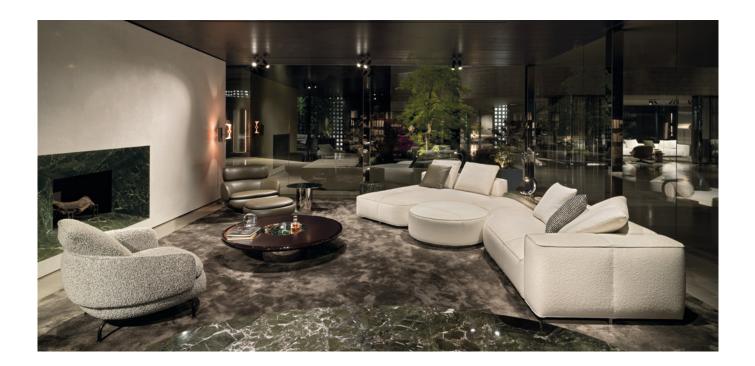

#### YVES - Arrangement 07

#### SOFA ARRANGEMENT

- 01 YVES WAVE - COUCH SX CM 160X191 H82
- 02 YVES WAVE - INCLINED OPEN-END ELEMENT WITH ARMREST DX CM 307X113 H82
- **03 YVES** OTTOMAN Ø CM 104 H43

#### FURNISHING ACCESSORIES

- 04 VIVIENNE LARGE ARMCHAIR CM 102X91 H78
- 05 VIVIENNE FOOTSTOOL WITH BASE CM 72X59 H38
- 06 VIVIENNE SWIVEL BERGÈRE CM 90X92 H77

#### 07 HELENE COFFEE TABLE Ø CM 130 H30

- 08 TOKIE SIDE TABLE Ø CM 60 H45
- 09 FILL ANGLED SIDE TABLE CM 138,5X49,5 H43
- 10 FILL SIDE TABLE CM 35X35 H43
- 11 PILOTIS SIDE TABLE Ø CM 27 H45
- 12 DIBBETS RUGS CM 500X300

### Furnishing accessories

04 VIVIENNE LARGE ARMCHAIR CM 102X91 H78

05 VIVIENNE FOOTSTOOL WITH BASE CM 72X59 H38 06 VIVIENNE SWIVEL BERGÈRE CM 90X92 H77

07 HELENE COFFEE TABLE Ø CM 130 H30

09 FILL ANGLED SIDE TABLE CM 138,5X49,5 H43

10 FILL SIDE TABLE CM 35X35 H43

11 PILOTIS SIDE TABLE Ø CM 27 H45

08 TOKIE SIDE TABLE Ø CM 60 H45

12 DIBBETS RUGS CM 500X300