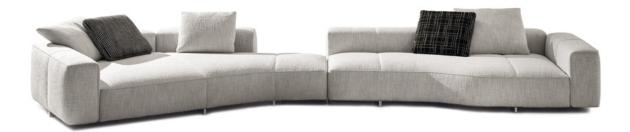

### YVES HANNES PEER DESIGN

A combination of rigour and sinuosity, form and function: Yves is a seating system with a dual soul that reveals itself as an ideal synthesis of rational volumes and organic shapes, enriched by unexpected and dynamic tailored details. A project imbued with an intangible charm that transports us to the heyday of the 1970s.

The tailored graphic elements, distinctive features of the system, are combined with the sinuosity of the shapes, characterising Yves as a domestic landscape: a piece of furniture capable of transforming traditional modularity into unique and innovative configurations, that are lively and asymmetrical, but at the same time reassuring and comfortable.

#### SOFA ARRANGEMENT

- 01 YVES WAVE - COUCH SX CM 160X191 H82
- 02 YVES WAVE - INCLINED OPEN-END ELEMENT WITH ARMREST DX CM 307X113 H82
- **03 YVES** OTTOMAN Ø CM 104 H43