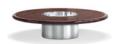

#### 07 HELENE COFFEE TABLE Ø CM 130 H30

- 08 TOKIE SIDE TABLE Ø CM 60 H45
- 09 FILL ANGLED SIDE TABLE CM 138,5X49,5 H43
- 10 FILL SIDE TABLE CM 35X35 H43
- 11 PILOTIS SIDE TABLE Ø CM 27 H45
- 12 DIBBETS RUGS CM 500X300