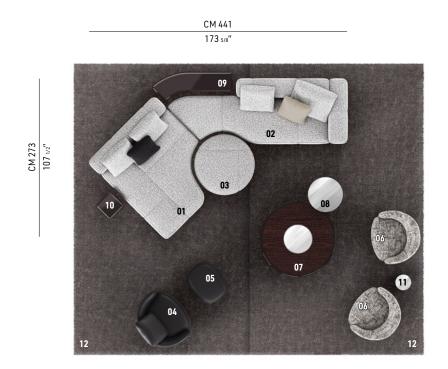

#### YVES - Arrangement 07

#### SOFA ARRANGEMENT

- 01 YVES WAVE - COUCH SX CM 160X191 H82
- 02 YVES WAVE - INCLINED OPEN-END ELEMENT WITH ARMREST DX CM 307X113 H82
- **03 YVES** OTTOMAN Ø CM 104 H43

#### FURNISHING ACCESSORIES

- 04 VIVIENNE LARGE ARMCHAIR CM 102X91 H78
- 05 VIVIENNE FOOTSTOOL WITH BASE CM 72X59 H38
- 06 VIVIENNE SWIVEL BERGÈRE CM 90X92 H77

#### 07 HELENE COFFEE TABLE Ø CM 130 H30

- 08 TOKIE SIDE TABLE Ø CM 60 H45
- 09 FILL ANGLED SIDE TABLE CM 138,5X49,5 H43
- 10 FILL SIDE TABLE CM 35X35 H43
- 11 PILOTIS SIDE TABLE Ø CM 27 H45
- 12 DIBBETS RUGS CM 500X300