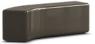

#### SOFA ARRANGEMENT

- 01 YVES WAVE - COUCH SX CM 160X191 H82
- 02 YVES WAVE - INCLINED OPEN-END ELEMENT WITH ARMREST DX CM 307X113 H82
- **03 YVES** OTTOMAN Ø CM 104 H43