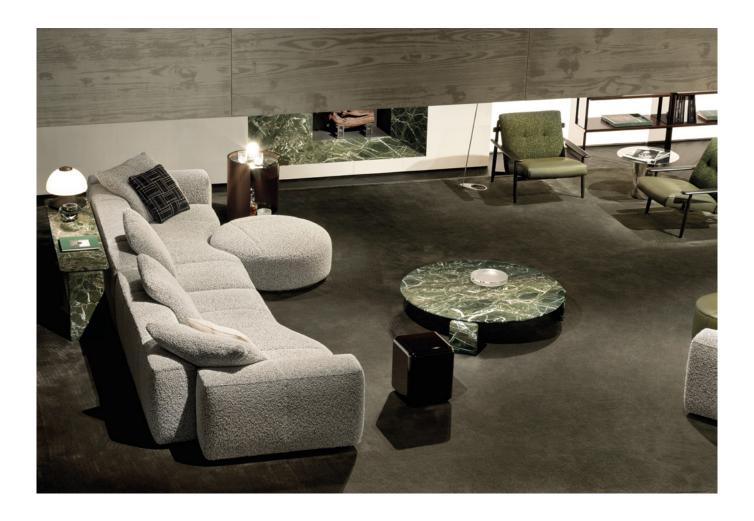

## YVES - Arrangement 05

### SOFA ARRANGEMENT

### **YVES**

WAVE - ELEMENT WITH 1 ARMREST SX CM 243X113 H82 - MOD. A

BEND - ELEMENT WITH 1 ARMREST DX CM 217X140 H82

### 03 YVES

OTTOMAN Ø CM 104 H43

**04 YVES SOFÀ** INCLINED ELEMENT WITH 1 ARMREST DX CM 275X165 H82

### 05 YVES

OTTOMAN Ø CM 64 H43

### **FURNISHING ACCESSORIES**

ARMCHAIRS CM 80X90 H75 - MIX "C"

- COFFEE TABLE Ø CM 130 H30
- TOKIE 80

SIDE TABLE Ø CM 60 H45

SIDE TABLE CM 35X35 H43

10 DRAKE CONSOLE TABLE CM 154X38 H60,5

RUG CM 600X350 - SPECIAL SIZE

## Furnishing accessories

06 TRIO ARMCHAIRS CM 80X90 H75 - MIX "C"

07 DRAKE COFFEE TABLE Ø CM 130 H30

08 TOKIE SIDE TABLE Ø CM 60 H45

09 FILL SIDE TABLE CM 35X35 H43

10 DRAKE CONSOLE TABLE CM 154X38 H60,5

11 WISP RUG CM 600X350 - SPECIAL SIZE