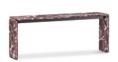

### **FURNISHING ACCESSORIES**

ARMCHAIRS CM 80X90 H75 - MIX "C"

- COFFEE TABLE Ø CM 130 H30
- TOKIE 80

SIDE TABLE Ø CM 60 H45

SIDE TABLE CM 35X35 H43

10 DRAKE CONSOLE TABLE CM 154X38 H60,5

RUG CM 600X350 - SPECIAL SIZE

## Furnishing accessories

06 TRIO ARMCHAIRS CM 80X90 H75 - MIX "C"

07 DRAKE COFFEE TABLE Ø CM 130 H30

08 TOKIE SIDE TABLE Ø CM 60 H45

09 FILL SIDE TABLE CM 35X35 H43

10 DRAKE CONSOLE TABLE CM 154X38 H60,5

11 WISP RUG CM 600X350 - SPECIAL SIZE