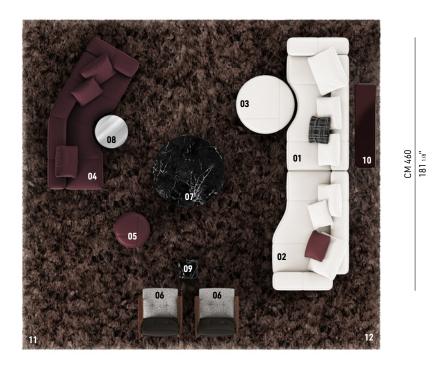

## YVES - Arrangement 05

### SOFA ARRANGEMENT

### **FURNISHING ACCESSORIES**

ARMCHAIRS CM 80X90 H75 - MIX "C"

- COFFEE TABLE Ø CM 130 H30
- TOKIE 80

SIDE TABLE Ø CM 60 H45

SIDE TABLE CM 35X35 H43

10 DRAKE CONSOLE TABLE CM 154X38 H60,5

RUG CM 600X350 - SPECIAL SIZE

## Furnishing accessories

06 TRIO ARMCHAIRS CM 80X90 H75 - MIX "C"

07 DRAKE COFFEE TABLE Ø CM 130 H30

08 TOKIE SIDE TABLE Ø CM 60 H45

09 FILL SIDE TABLE CM 35X35 H43

10 DRAKE CONSOLE TABLE CM 154X38 H60,5

11 WISP RUG CM 600X350 - SPECIAL SIZE

12 WISP RUG CM 600X300 - SPECIAL SIZE