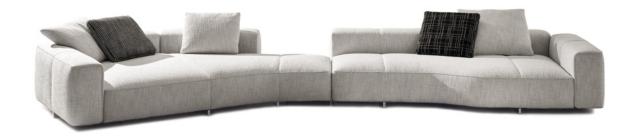

### HANNES PEER DESIGN

A combination of rigour and sinuosity, form and function: Yves is a seating system with a dual soul that reveals itself as an ideal synthesis of rational volumes and organic shapes, enriched by unexpected and dynamic tailored details. A project imbued with an intangible charm that transports us to the heyday of the 1970s.

The tailored graphic elements, distinctive features of the system, are combined with the sinuosity of the shapes, characterising Yves as a domestic landscape: a piece of furniture capable of transforming traditional modularity into unique and innovative configurations, that are lively and asymmetrical, but at the same time reassuring and comfortable.

### **YVES**

WAVE - ELEMENT WITH 1 ARMREST SX CM 243X113 H82 - MOD. A

BEND - ELEMENT WITH 1 ARMREST DX CM 217X140 H82

### 03 YVES

OTTOMAN Ø CM 104 H43

**04 YVES SOFÀ** INCLINED ELEMENT WITH 1 ARMREST DX CM 275X165 H82

### 05 YVES

OTTOMAN Ø CM 64 H43