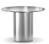

### **FURNISHING ACCESSORIES**

ARMCHAIRS CM 80X90 H75 - MIX "C"

- COFFEE TABLE Ø CM 130 H30
- TOKIE 80

SIDE TABLE Ø CM 60 H45

SIDE TABLE CM 35X35 H43

10 DRAKE CONSOLE TABLE CM 154X38 H60,5

RUG CM 600X350 - SPECIAL SIZE

## Furnishing accessories

06 TRIO ARMCHAIRS CM 80X90 H75 - MIX "C"

07 DRAKE COFFEE TABLE Ø CM 130 H30

08 TOKIE SIDE TABLE Ø CM 60 H45

09 FILL SIDE TABLE CM 35X35 H43

10 DRAKE CONSOLE TABLE CM 154X38 H60,5

11 WISP RUG CM 600X350 - SPECIAL SIZE