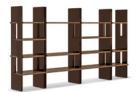

#### FURNISHING ACCESSORIES

- O3 VIVIENNE SWIVEL LOUNGE ARMCHAIRS CM 74X77 H66
- VIVIENNE LARGE ARMCHAIR CM 102X91 H78
- **05 VIVIENNE**LEGS FOOTSTOOL CM 72X59 H38
- 06 SOLID STEEL COFFEE TABLE Ø CM 127 H25
- **07 TOKIE**SIDE TABLE Ø CM 60 H45
- 08 FILL SIDE TABLE CM 35X35 H43
- **09 PILOTIS CERAMIC** SIDE TABLE Ø CM 27 H45
- 10 JOURNEY SERVICE TROLLEY Ø CM 50 H64,5
- 11 ZOE BOOKCASE CM 100X46 H103 - MOD. A
- 12 ZOE BOOKCASE CM 100X46 H103 - MOD. B
- 13 OUTLINE RUG CM 600X450

## Furnishing accessories

03 VIVIENNE SWIVEL LOUNGE ARMCHAIRS CM 74X77 H66

**04 VIVIENNE** LARGE ARMCHAIR CM 102X91 H78

05 VIVIENNE LEGS FOOTSTOOL CM 72X59 H38

**06 SOLID STEEL**COFFEE TABLE Ø CM 127 H25

07 TOKIE SIDE TABLE Ø CM 60 H45

08 FILL SIDE TABLE CM 35X35 H43

09 PILOTIS CERAMIC SIDE TABLE Ø CM 27 H45

10 JOURNEY SERVICE TROLLEY Ø CM 50 H64,5

**11 ZOE** BOOKCASE MOD. A CM 100X46 H103

**12 ZOE** BOOKCASE MOD. B CM 100X46 H103

13 OUTLINE RUG CM 600X450