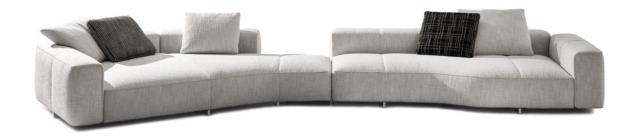

#### HANNES PEER DESIGN

A combination of rigour and sinuosity, form and function: Yves is a seating system with a dual soul that reveals itself as an ideal synthesis of rational volumes and organic shapes, enriched by unexpected and dynamic tailored details. A project imbued with an intangible charm that transports us to the heyday of the 1970s.

The tailored graphic elements, distinctive features of the system, are combined with the sinuosity of the shapes, characterising Yves as a domestic landscape: a piece of furniture capable of transforming traditional modularity into unique and innovative configurations, that are lively and asymmetrical, but at the same time reassuring and comfortable.

#### SOFA ARRANGEMENT

- 01 YVES LINEAR - ELEMENT WITH 1 ARMREST SX CM 217X113 H82
- 02 YVES BEND - ELEMENT WITH 1 ARMREST DX CM 217X140 H82