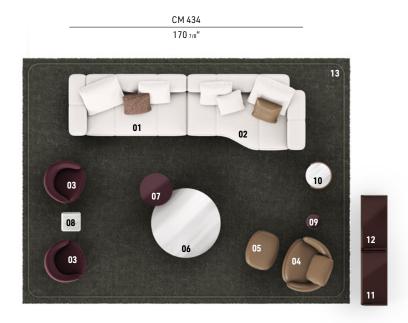

### YVES - Arrangement 04

#### SOFA ARRANGEMENT

- 01 YVES LINEAR - ELEMENT WITH 1 ARMREST SX CM 217X113 H82
- 02 YVES BEND - ELEMENT WITH 1 ARMREST DX CM 217X140 H82

#### FURNISHING ACCESSORIES

- O3 VIVIENNE SWIVEL LOUNGE ARMCHAIRS CM 74X77 H66
- VIVIENNE LARGE ARMCHAIR CM 102X91 H78
- **05 VIVIENNE**LEGS FOOTSTOOL CM 72X59 H38
- 06 SOLID STEEL COFFEE TABLE Ø CM 127 H25
- **07 TOKIE**SIDE TABLE Ø CM 60 H45
- 08 FILL SIDE TABLE CM 35X35 H43
- **09 PILOTIS CERAMIC** SIDE TABLE Ø CM 27 H45
- 10 JOURNEY SERVICE TROLLEY Ø CM 50 H64,5
- 11 ZOE BOOKCASE CM 100X46 H103 - MOD. A
- 12 ZOE BOOKCASE CM 100X46 H103 - MOD. B
- 13 OUTLINE RUG CM 600X450

## Furnishing accessories

03 VIVIENNE SWIVEL LOUNGE ARMCHAIRS CM 74X77 H66

**04 VIVIENNE** LARGE ARMCHAIR CM 102X91 H78

05 VIVIENNE LEGS FOOTSTOOL CM 72X59 H38

**06 SOLID STEEL**COFFEE TABLE Ø CM 127 H25

07 TOKIE SIDE TABLE Ø CM 60 H45

08 FILL SIDE TABLE CM 35X35 H43

09 PILOTIS CERAMIC SIDE TABLE Ø CM 27 H45

10 JOURNEY SERVICE TROLLEY Ø CM 50 H64,5

**11 ZOE** BOOKCASE MOD. A CM 100X46 H103

**12 ZOE** BOOKCASE MOD. B CM 100X46 H103

13 OUTLINE RUG CM 600X450