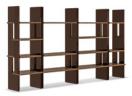

#### FURNISHING ACCESSORIES

- O3 VIVIENNE SWIVEL LOUNGE ARMCHAIRS CM 74X77 H66
- VIVIENNE LARGE ARMCHAIR CM 102X91 H78
- **05 VIVIENNE**LEGS FOOTSTOOL CM 72X59 H38
- 06 SOLID STEEL COFFEE TABLE Ø CM 127 H25
- **07 TOKIE**SIDE TABLE Ø CM 60 H45
- 08 FILL SIDE TABLE CM 35X35 H43
- **09 PILOTIS CERAMIC** SIDE TABLE Ø CM 27 H45
- 10 JOURNEY SERVICE TROLLEY Ø CM 50 H64,5
- 11 ZOE BOOKCASE CM 100X46 H103 - MOD. A
- 12 ZOE BOOKCASE CM 100X46 H103 - MOD. B
- 13 OUTLINE RUG CM 600X450

## Furnishing accessories

03 VIVIENNE SWIVEL LOUNGE ARMCHAIRS CM 74X77 H66

**04 VIVIENNE** LARGE ARMCHAIR CM 102X91 H78

05 VIVIENNE LEGS FOOTSTOOL CM 72X59 H38

**06 SOLID STEEL**COFFEE TABLE Ø CM 127 H25

07 TOKIE SIDE TABLE Ø CM 60 H45

08 FILL SIDE TABLE CM 35X35 H43

09 PILOTIS CERAMIC SIDE TABLE Ø CM 27 H45

10 JOURNEY SERVICE TROLLEY Ø CM 50 H64,5

**11 ZOE** BOOKCASE MOD. A CM 100X46 H103

**12 ZOE** BOOKCASE MOD. B CM 100X46 H103

13 OUTLINE RUG CM 600X450