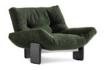

#### FURNISHING ACCESSORIES

- 04 EMMI ARMCHAIR CM 102X93 H75
- **05 EMMI** FOOTSTOOL CM 84X54 H43
- 06 DIAGRAMMA COFFEE TABLE CM 130X130 H28

CM 325

07

- **07 FILL** COFFEE TABLE CM 108X108 H30
- 08 FILL SIDE TABLE CM 71,5X35 H43
- **09 FILL** SIDE TABLE CM 35X35 H43
- **10 DIBBETS**RUGS CM 550X300 SPECIAL SIZE

## Furnishing accessories

**04 EMMI** ARMCHAIR CM 102X93 H75

**05 EMMI** FOOTSTOOL CM 84X54 H43

06 DIAGRAMMA COFFEE TABLE CM 130X130 H28

**07 FILL**COFFEE TABLE CM 108X108 H30

08 FILL SIDE TABLE CM 71,5X35 H43