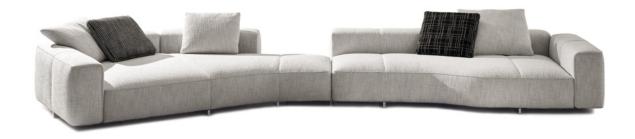

### YVES - Arrangement 02

08 02 03 03 03

CM 486

#### SOFA ARRANGEMENT

- 01 YVES SUITE OPEN-END ELEMENT WITH ARMREST SX CM 243X113 H82
- **02 YVES SUITE**ELEMENT WITH 1 ARMREST DX CM 243X113 H82
- 03 YVES SUITE CENTRAL ELEMENT CM 212X113 H82