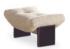

#### FURNISHING ACCESSORIES

- 04 EMMI ARMCHAIR CM 102X93 H75
- **05 EMMI** FOOTSTOOL CM 84X54 H43
- 06 DIAGRAMMA COFFEE TABLE CM 130X130 H28

CM 325

07

- **07 FILL** COFFEE TABLE CM 108X108 H30
- 08 FILL SIDE TABLE CM 71,5X35 H43
- **09 FILL** SIDE TABLE CM 35X35 H43
- **10 DIBBETS**RUGS CM 550X300 SPECIAL SIZE

## Furnishing accessories

**04 EMMI** ARMCHAIR CM 102X93 H75

**05 EMMI** FOOTSTOOL CM 84X54 H43

06 DIAGRAMMA COFFEE TABLE CM 130X130 H28

**07 FILL**COFFEE TABLE CM 108X108 H30

08 FILL SIDE TABLE CM 71,5X35 H43