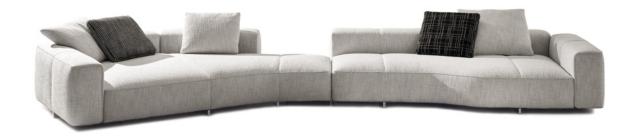

### YVES - Arrangement 01

CM 460 181 1/8"

#### SOFA ARRANGEMENT

- 01 YVES ELEMENT WITH 1 ARMREST SX CM 269X113 H82
- **02 YVES**WAVE CHAISE-LONGUE DX CM 191X165 H82
- 03 YVES
  ELEMENT WITH 1 ARMREST DX CM 243X113 H82