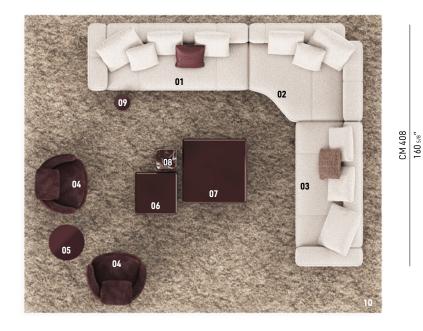

#### FURNISHING ACCESSORIES

- **04 VIVIENNE**SWIVEL LARGE ARMCHAIRS CM 102X91 H78
- **05 TOKIE**SIDE TABLE Ø CM 60 H45
- 06 FILL SIDE TABLE CM 71,5X71,5 H43
- 07 FILL SIDE TABLE CM 108X108 H30
- **08** FILL SIDE TABLE CM 35X35 H43
- **09 PILOTIS CERAMIC** SIDE TABLE Ø CM 27 H45
- 10 WISP RUG CM 600X500

## Furnishing accessories

04 VIVIENNE SWIVEL LARGE ARMCHAIRS CM 102X91 H78

05 TOKIE SIDE TABLE Ø CM 60 H45

06 FILL SIDE TABLE CM 71,5X71,5 H43

07 FILL SIDE TABLE CM 108X108 H30

**09 PILOTIS CERAMIC**SIDE TABLE Ø CM 27 H45

10 WISP RUG CM 600X500