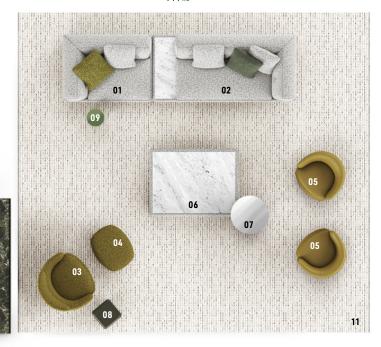

## **SUPERMOON** - Arrangement 06

CM 366

#### SOFA ARRANGEMENT

- 01 SUPERMOON ELEMENT WITH 1 ARMREST SX CM 140X106 H77
- 02 SUPERMOON ELEMENT WITH 1 ARMREST WITH TOP MEDIUM DX CM 226X106 H77

#### FURNISHING ACCESSORIES

- 3 VIVIENNE SWIVEL BERGÈRE CM 90X92 H77
- **VIVIENNE**FOOTSTOOL WITH BASE CM 72X59 H38
- D5 VIVIENNE SWIVEL LOUNGE ARMCHAIRS CM 74X77 H66
- **06 SUPERMOON**COFFEE TABLE CM 140X106 H28,5
- **07 TOKIE**SIDE TABLE Ø CM 60 H45
- 08 FILL SIDE TABLE CM 35X35 H43
- **09 PILOTIS CERAMIC** SIDE TABLE Ø CM 27 H45
- 10 JASON LIVING HORIZONTAL SIDEBOARD CM 210,5X59 H40
- 11 KEIKO RUG CM 500X550 - SPECIAL SIZE

### Furnishing accessories

03 VIVIENNE SWIVEL BERGÈRE CM 90X92 H77

04 VIVIENNE FOOTSTOOL WITH BASE CM 72X59 H38

05 VIVIENNE LOUNGE SWIVEL ARMCHAIR CM 74X77 H66

06 SUPERMOON COFFEE TABLE CM 140X106 H28,5

07 TOKIE SIDE TABLE Ø CM 60 H45

08 FILL SIDE TABLE CM 35X35 H43

09 PILOTIS CERAMIC SIDE TABLE Ø CM 27 H45

10 JASON LIVING HORIZONTAL SIDEBOARD CM 210,5X59 H40

11 KEIKO RUG CM 500X550 - SPECIAL SIZE