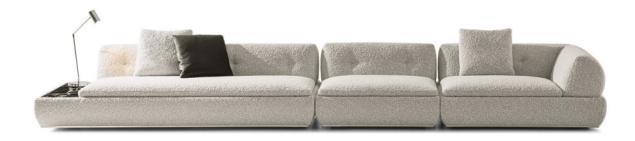

# SUPERMOON

#### GIAMPIERO TAGLIAFERRI DESIGN

Sculptural and original forms with a distinct 1970s style give life to a design project in which elegance, formal innovation and maximum comfort coexist.

The design of the backrests and armrests, poetically evocative of a lunar phase, becomes the stylistic leitmotif of the system: their shapes, together with the seat cushions and marble or wood tops, are accommodated and partially concealed in the upholstered base that rests on the floating metal frame.

#### SOFA ARRANGEMENT

- 01 SUPERMOON ELEMENT WITH 1 ARMREST SX CM 140X106 H77
- 02 SUPERMOON ELEMENT WITH 1 ARMREST WITH TOP MEDIUM DX CM 226X106 H77