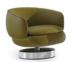

#### GIAMPIERO TAGLIAFERRI DESIGN

Sculptural and original forms with a distinct 1970s style give life to a design project in which elegance, formal innovation and maximum comfort coexist.

The design of the backrests and armrests, poetically evocative of a lunar phase, becomes the stylistic leitmotif of the system: their shapes, together with the seat cushions and marble or wood tops, are accommodated and partially concealed in the upholstered base that rests on the floating metal frame.

#### FURNISHING ACCESSORIES

- 3 VIVIENNE SWIVEL BERGÈRE CM 90X92 H77
- **VIVIENNE**FOOTSTOOL WITH BASE CM 72X59 H38
- D5 VIVIENNE SWIVEL LOUNGE ARMCHAIRS CM 74X77 H66
- **06 SUPERMOON**COFFEE TABLE CM 140X106 H28,5
- **07 TOKIE**SIDE TABLE Ø CM 60 H45
- 08 FILL SIDE TABLE CM 35X35 H43
- **09 PILOTIS CERAMIC** SIDE TABLE Ø CM 27 H45
- 10 JASON LIVING HORIZONTAL SIDEBOARD CM 210,5X59 H40
- 11 KEIKO RUG CM 500X550 - SPECIAL SIZE

### Furnishing accessories

03 VIVIENNE SWIVEL BERGÈRE CM 90X92 H77

04 VIVIENNE FOOTSTOOL WITH BASE CM 72X59 H38

05 VIVIENNE LOUNGE SWIVEL ARMCHAIR CM 74X77 H66

06 SUPERMOON COFFEE TABLE CM 140X106 H28,5

07 TOKIE SIDE TABLE Ø CM 60 H45