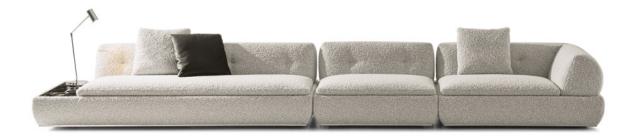

# SUPERMOON

GIAMPIERO TAGLIAFERRI DESIGN

Sculptural and original forms with a distinct 1970s style give life to a design project in which elegance, formal innovation and maximum comfort coexist.

The design of the backrests and armrests, poetically evocative of a lunar phase, becomes the stylistic leitmotif of the system: their shapes, together with the seat cushions and marble or wood tops, are accommodated and partially concealed in the upholstered base that rests on the floating metal frame.