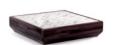

# SUPERMOON

GIAMPIERO TAGLIAFERRI DESIGN

Sculptural and original forms with a distinct 1970s style give life to a design project in which elegance, formal innovation and maximum comfort coexist.

The design of the backrests and armrests, poetically evocative of a lunar phase, becomes the stylistic leitmotif of the system: their shapes, together with the seat cushions and marble or wood tops, are accommodated and partially concealed in the upholstered base that rests on the floating metal frame.

#### SOFA ARRANGEMENT

- 01 SUPERMOON CHAISE-LONGUE SX CM 166X166 H77
- 02 SUPERMOON OTTOMAN CM 106X72 H42
- 03 SUPERMOON CENTRAL ELEMENT WITH TOP MEDIUM SX CM 192X106 H77
- 04 SUPERMOON OTTOMAN WITH LACQUERED BASE CM 106X106 H42