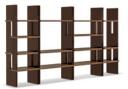

#### FURNISHING ACCESSORIES

- 05 PATTIE ARMCHAIR CM 78X91 H76
- 06 PATTIE FOOTSTOOL CM 74X59 H46

07 SUPERMOON COFFEE TABLE WITH LACQUERED BASE CM 106X106 H28,5

- 08 TOKIE SIDE TABLE Ø CM 60 H45
- 09 PILOTIS CERAMIC SIDE TABLE Ø CM 27 H45
- 10 ETHAN SIDE TABLE CM 50X40 H46
- 11 ZOE BOOKCASES CM 100X46 H208 - MOD. B
- 12 ZOE BOOKCASE CM 60X46 H208 - MOD. A
- 13 DIBBETS RUGS CM 500X300

**11 ZOE** BOOKCASES CM 100X46 H208 MOD. B

08 TOKIE SIDE TABLE Ø CM 60 H45

**12 ZOE** BOOKCASE CM 60X46 H208 - MOD. A

13 DIBBETS RUGS CM 500X300