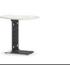

#### FURNISHING ACCESSORIES

- 05 PATTIE ARMCHAIR CM 78X91 H76
- 06 PATTIE FOOTSTOOL CM 74X59 H46

07 SUPERMOON COFFEE TABLE WITH LACQUERED BASE CM 106X106 H28,5

- 08 TOKIE SIDE TABLE Ø CM 60 H45
- 09 PILOTIS CERAMIC SIDE TABLE Ø CM 27 H45
- 10 ETHAN SIDE TABLE CM 50X40 H46
- 11 ZOE BOOKCASES CM 100X46 H208 - MOD. B
- 12 ZOE BOOKCASE CM 60X46 H208 - MOD. A
- 13 DIBBETS RUGS CM 500X300

### Furnishing accessories

05 PATTIE ARMCHAIR CM 78X91 H76 06 PATTIE FOOTSTOOL CM 74X59 H42

07 SUPERMOON COFFEE TABLE WITH LACQUERED BASE CM 106X106 H28,5

**09 Pilotis ceramic** Side table Ø CM 27 H45

10 ETHAN SIDE TABLE CM 50X40 H46