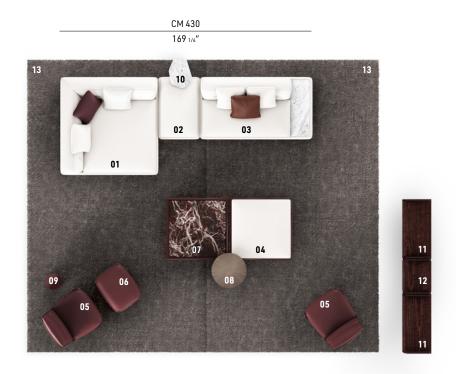

### SUPERMOON - Arrangement 05

#### SOFA ARRANGEMENT

- 01 SUPERMOON CHAISE-LONGUE SX CM 166X166 H77
- 02 SUPERMOON OTTOMAN CM 106X72 H42
- 03 SUPERMOON CENTRAL ELEMENT WITH TOP MEDIUM SX CM 192X106 H77
- 04 SUPERMOON OTTOMAN WITH LACQUERED BASE CM 106X106 H42

#### FURNISHING ACCESSORIES

- 05 PATTIE ARMCHAIR CM 78X91 H76
- 06 PATTIE FOOTSTOOL CM 74X59 H46

07 SUPERMOON COFFEE TABLE WITH LACQUERED BASE CM 106X106 H28,5

- 08 TOKIE SIDE TABLE Ø CM 60 H45
- 09 PILOTIS CERAMIC SIDE TABLE Ø CM 27 H45
- 10 ETHAN SIDE TABLE CM 50X40 H46
- 11 ZOE BOOKCASES CM 100X46 H208 - MOD. B
- 12 ZOE BOOKCASE CM 60X46 H208 - MOD. A
- 13 DIBBETS RUGS CM 500X300