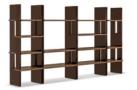

#### FURNISHING ACCESSORIES

- 05 PATTIE ARMCHAIR CM 78X91 H76
- 06 PATTIE FOOTSTOOL CM 74X59 H46

07 SUPERMOON COFFEE TABLE WITH LACQUERED BASE CM 106X106 H28,5

- 08 TOKIE SIDE TABLE Ø CM 60 H45
- 09 PILOTIS CERAMIC SIDE TABLE Ø CM 27 H45
- 10 ETHAN SIDE TABLE CM 50X40 H46
- 11 ZOE BOOKCASES CM 100X46 H208 - MOD. B
- 12 ZOE BOOKCASE CM 60X46 H208 - MOD. A
- 13 DIBBETS RUGS CM 500X300

### Furnishing accessories

05 PATTIE ARMCHAIR CM 78X91 H76 06 PATTIE FOOTSTOOL CM 74X59 H42

07 SUPERMOON COFFEE TABLE WITH LACQUERED BASE CM 106X106 H28,5

**09 Pilotis ceramic** Side table Ø CM 27 H45

10 ETHAN SIDE TABLE CM 50X40 H46

**11 ZOE** BOOKCASES CM 100X46 H208 MOD. B

08 TOKIE SIDE TABLE Ø CM 60 H45

**12 ZOE** BOOKCASE CM 60X46 H208 - MOD. A

13 DIBBETS RUGS CM 500X300