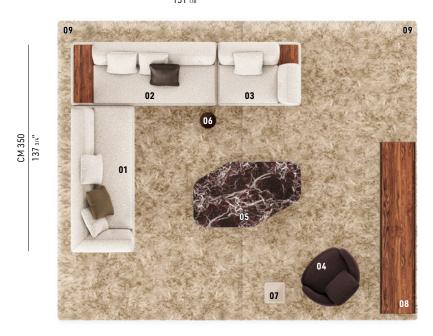

# SUPERMOON - Arrangement 04

CM 384 151 <sub>1/8</sub>"

### SOFA ARRANGEMENT

#### 01 SUPERMOON ELEMENT WITH 1 ARMREST SX CM 244X106 H77

#### 02 SUPERMOON CENTRAL ELEMENT WITH TOP MEDIUM DX CM 244X106 H77

#### 03 SUPERMOON ELEMENT WITH 1 ARMREST WITH TOP SQUARE DX CM 140X106 H77

#### 04 VIVIENNE LARGE ARMCHAIR CM 102X91 H78

- **05 DIAGRAMMA**COFFEE TABLE CM 180X110 H28
- 06 PILOTIS CERAMIC SIDE TABLE Ø CM 27 H45
- 07 FILL SIDE TABLE CM 35X35 H43
- 08 JASON LIVING HORIZONTAL SIDEBOARD CM 285,5X59 H40
- **09 ALPS**RUGS CM 500X300 SPECIAL SIZE