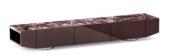

# SUPERMOON - Arrangement 04

CM 384 151 <sub>1/8</sub>"

### SOFA ARRANGEMENT

#### 01 SUPERMOON ELEMENT WITH 1 ARMREST SX CM 244X106 H77

#### 02 SUPERMOON CENTRAL ELEMENT WITH TOP MEDIUM DX CM 244X106 H77

#### 03 SUPERMOON ELEMENT WITH 1 ARMREST WITH TOP SQUARE DX CM 140X106 H77