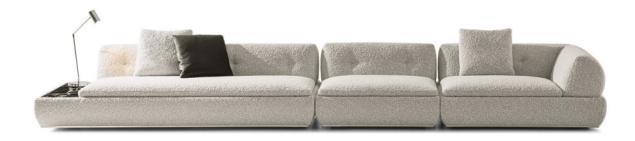

# SUPERMOON

## GIAMPIERO TAGLIAFERRI DESIGN

Sculptural and original forms with a distinct 1970s style give life to a design project in which elegance, formal innovation and maximum comfort coexist.

The design of the backrests and armrests, poetically evocative of a lunar phase, becomes the stylistic leitmotif of the system: their shapes, together with the seat cushions and marble or wood tops, are accommodated and partially concealed in the upholstered base that rests on the floating metal frame.

#### 01 SUPERMOON ELEMENT WITH 1 ARMREST SX CM 244X106 H77

#### 02 SUPERMOON CENTRAL ELEMENT WITH TOP MEDIUM DX CM 244X106 H77

#### 03 SUPERMOON ELEMENT WITH 1 ARMREST WITH TOP SQUARE DX CM 140X106 H77