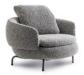

#### 04 VIVIENNE LARGE ARMCHAIR CM 102X91 H78

- **05 DIAGRAMMA**COFFEE TABLE CM 180X110 H28
- 06 PILOTIS CERAMIC SIDE TABLE Ø CM 27 H45
- 07 FILL SIDE TABLE CM 35X35 H43
- 08 JASON LIVING HORIZONTAL SIDEBOARD CM 285,5X59 H40
- **09 ALPS**RUGS CM 500X300 SPECIAL SIZE

# Furnishing accessories

04 VIVIENNE LARGE ARMCHAIR CM 102X91 H78

05 DIAGRAMMA COFFEE TABLE CM 180X110 H28

06 PILOTIS CERAMIC SIDE TABLE Ø CM 27 H45

**07 FILL**SIDE TABLE CM 35X35 H43

08 JASON LIVING HORIZONTAL SIDEBOARD CM 285,5X59 H40