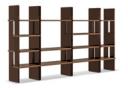

#### 07 ETHAN SIDE TABLE CM 50X40 H46

- 08 ZOE BOOKCASES CM 100X46 H103
- 09 ZOE BOOKCASE CM 60X46 H103
- 10 DIBBETS RUG CM 500X550 - SPECIAL SIZE

### Furnishing accessories

05 SUPERMOON OTTOMAN CM 106X106 H42

06 PATTIE ARMCHAIR CM 78X91 H76

07 ETHAN SIDE TABLE CM 50X40 H46

**08 ZOE** BOOKCASES CM 100X46 H103

**09 ZOE** BOOKCASE CM 60X46 H103

10 DIBBETS RUG CM 500X550