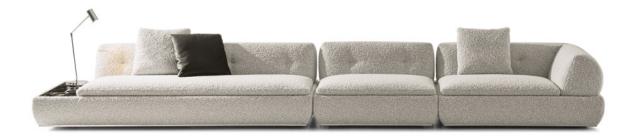

# SUPERMOON

GIAMPIERO TAGLIAFERRI DESIGN

Sculptural and original forms with a distinct 1970s style give life to a design project in which elegance, formal innovation and maximum comfort coexist.

The design of the backrests and armrests, poetically evocative of a lunar phase, becomes the stylistic leitmotif of the system: their shapes, together with the seat cushions and marble or wood tops, are accommodated and partially concealed in the upholstered base that rests on the floating metal frame.

#### SOFA ARRANGEMENT

- 01 SUPERMOON ELEMENT WITH 1 ARMREST WITH TOP SQUARE SX CM 140X106 H77
- 02 SUPERMOON CENTRAL ELEMENT WITH TOP MEDIUM SX CM 192X106 H77
- 03 SUPERMOON CENTRAL ELEMENT WITH TOP MEDIUM DX CM 192X106 H77
- 04 SUPERMOON CENTRAL ELEMENT CM 158X106 H77