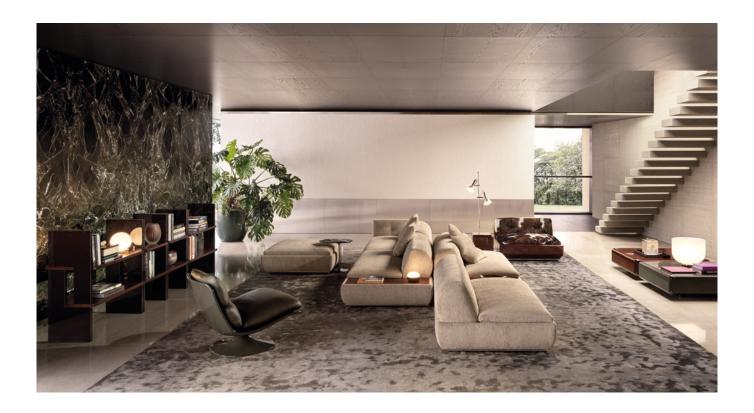

# SUPERMOON

GIAMPIERO TAGLIAFERRI DESIGN

Sculptural and original forms with a distinct 1970s style give life to a design project in which elegance, formal innovation and maximum comfort coexist.

The design of the backrests and armrests, poetically evocative of a lunar phase, becomes the stylistic leitmotif of the system: their shapes, together with the seat cushions and marble or wood tops, are accommodated and partially concealed in the upholstered base that rests on the floating metal frame.

### SUPERMOON - Arrangement 03

#### SOFA ARRANGEMENT

- 01 SUPERMOON ELEMENT WITH 1 ARMREST WITH TOP SQUARE SX CM 140X106 H77
- 02 SUPERMOON CENTRAL ELEMENT WITH TOP MEDIUM SX CM 192X106 H77
- 03 SUPERMOON CENTRAL ELEMENT WITH TOP MEDIUM DX CM 192X106 H77
- 04 SUPERMOON CENTRAL ELEMENT CM 158X106 H77

#### 05 SUPERMOON OTTOMAN CM 106X106 H42

#### FURNISHING ACCESSORIES

06 PATTIE ARMCHAIR CM 78X91 H76

#### 07 ETHAN SIDE TABLE CM 50X40 H46

- 08 ZOE BOOKCASES CM 100X46 H103
- 09 ZOE BOOKCASE CM 60X46 H103
- 10 DIBBETS RUG CM 500X550 - SPECIAL SIZE

### Furnishing accessories

05 SUPERMOON OTTOMAN CM 106X106 H42

06 PATTIE ARMCHAIR CM 78X91 H76

07 ETHAN SIDE TABLE CM 50X40 H46

**08 ZOE** BOOKCASES CM 100X46 H103

**09 ZOE** BOOKCASE CM 60X46 H103

10 DIBBETS RUG CM 500X550