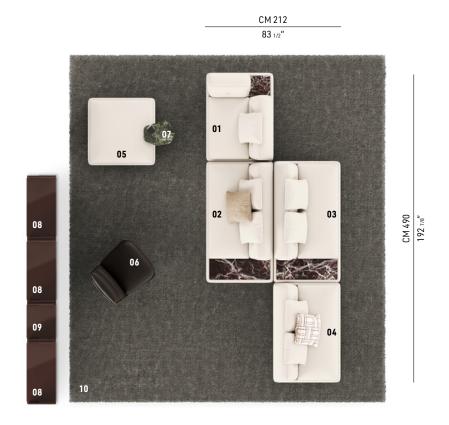

### SUPERMOON - Arrangement 03

#### SOFA ARRANGEMENT

- 01 SUPERMOON ELEMENT WITH 1 ARMREST WITH TOP SQUARE SX CM 140X106 H77
- 02 SUPERMOON CENTRAL ELEMENT WITH TOP MEDIUM SX CM 192X106 H77
- 03 SUPERMOON CENTRAL ELEMENT WITH TOP MEDIUM DX CM 192X106 H77
- 04 SUPERMOON CENTRAL ELEMENT CM 158X106 H77

#### 05 SUPERMOON OTTOMAN CM 106X106 H42

#### FURNISHING ACCESSORIES

06 PATTIE ARMCHAIR CM 78X91 H76

#### 07 ETHAN SIDE TABLE CM 50X40 H46

- 08 ZOE BOOKCASES CM 100X46 H103
- 09 ZOE BOOKCASE CM 60X46 H103
- 10 DIBBETS RUG CM 500X550 - SPECIAL SIZE

### Furnishing accessories

05 SUPERMOON OTTOMAN CM 106X106 H42

06 PATTIE ARMCHAIR CM 78X91 H76

07 ETHAN SIDE TABLE CM 50X40 H46

**08 ZOE** BOOKCASES CM 100X46 H103

**09 ZOE** BOOKCASE CM 60X46 H103

10 DIBBETS RUG CM 500X550