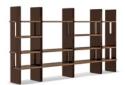

#### 07 ETHAN SIDE TABLE CM 50X40 H46

- 08 ZOE BOOKCASES CM 100X46 H103
- 09 ZOE BOOKCASE CM 60X46 H103
- 10 DIBBETS RUG CM 500X550 - SPECIAL SIZE

### Furnishing accessories

05 SUPERMOON OTTOMAN CM 106X106 H42

06 PATTIE ARMCHAIR CM 78X91 H76

07 ETHAN SIDE TABLE CM 50X40 H46

**08 ZOE** BOOKCASES CM 100X46 H103

**09 ZOE** BOOKCASE CM 60X46 H103

10 DIBBETS RUG CM 500X550