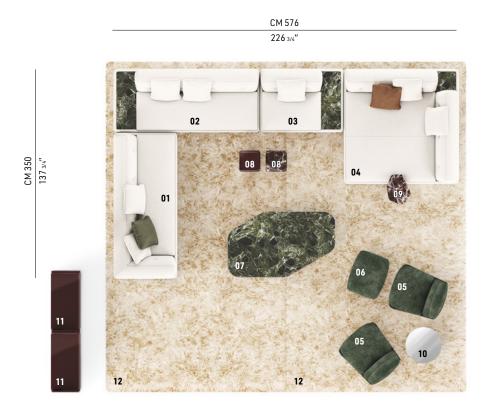

### **SUPERMOON** - Arrangement 02

#### SOFA ARRANGEMENT

- 01 SUPERMOON ELEMENT WITH 1 ARMREST SX CM 244X106 H77
- 02 SUPERMOON CENTRAL ELEMENT WITH TOP MEDIUM DX CM 244X106 H77
- 03 SUPERMOON ARMCHAIR / CENTRAL ELEMENT WITH TOP MEDIUM SX CM 140X106 H77
- 04 SUPERMOON CHAISE-LONGUE WITH TOP SQUARE DX CM 192X192 H77

#### FURNISHING ACCESSORIES

- D5 PATTIE ARMCHAIRS CM 78X91 H76
- **06 PATTIE** FOOTSTOOL CM 74X59 H46
- 07 DIAGRAMMA COFFEE TABLE CM 180X110 H28
- **08** FILL SIDE TABLES CM 35X35 H43
- SIDE TABLE CM 50X40 H46
- 10 TOKIE SIDE TABLE Ø CM 60 H45
- BOOKCASES CM 100X46 H208 MOD. A
- 12 ALPS RUGS CM 550X300 - SPECIAL SIZE

### Furnishing accessories

**05 PATTIE**ARMCHAIRS CM 78X91 H76

**06 PATTIE**FOOTSTOOL CM 74X59 H46

07 DIAGRAMMA COFFEE TABLE CM 180X110 H28

08 FILL SIDE TABLES CM 35X35 H43

09 ETHAN SIDE TABLE CM 50X40 H46

10 TOKIE SIDE TABLE Ø CM 60 H45

**11 ZOE** BOOKCASES CM 100X46 H208 - MOD. A

12 ALPS RUGS CM 550X300 SPECIAL SIZE