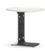

#### FURNISHING ACCESSORIES

- D5 PATTIE ARMCHAIRS CM 78X91 H76
- **06 PATTIE** FOOTSTOOL CM 74X59 H46
- 07 DIAGRAMMA COFFEE TABLE CM 180X110 H28
- **08** FILL SIDE TABLES CM 35X35 H43
- SIDE TABLE CM 50X40 H46
- 10 TOKIE SIDE TABLE Ø CM 60 H45
- BOOKCASES CM 100X46 H208 MOD. A
- 12 ALPS RUGS CM 550X300 - SPECIAL SIZE

### Furnishing accessories

**05 PATTIE**ARMCHAIRS CM 78X91 H76

**06 PATTIE**FOOTSTOOL CM 74X59 H46

07 DIAGRAMMA COFFEE TABLE CM 180X110 H28

08 FILL SIDE TABLES CM 35X35 H43

09 ETHAN SIDE TABLE CM 50X40 H46

10 TOKIE SIDE TABLE Ø CM 60 H45

**11 ZOE** BOOKCASES CM 100X46 H208 - MOD. A

12 ALPS RUGS CM 550X300 SPECIAL SIZE