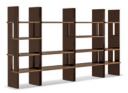

#### FURNISHING ACCESSORIES

- D5 PATTIE ARMCHAIRS CM 78X91 H76
- **06 PATTIE** FOOTSTOOL CM 74X59 H46
- 07 DIAGRAMMA COFFEE TABLE CM 180X110 H28
- **08** FILL SIDE TABLES CM 35X35 H43
- SIDE TABLE CM 50X40 H46
- 10 TOKIE SIDE TABLE Ø CM 60 H45
- BOOKCASES CM 100X46 H208 MOD. A
- 12 ALPS RUGS CM 550X300 - SPECIAL SIZE

### Furnishing accessories

**05 PATTIE**ARMCHAIRS CM 78X91 H76

**06 PATTIE**FOOTSTOOL CM 74X59 H46

07 DIAGRAMMA COFFEE TABLE CM 180X110 H28

08 FILL SIDE TABLES CM 35X35 H43

09 ETHAN SIDE TABLE CM 50X40 H46

10 TOKIE SIDE TABLE Ø CM 60 H45

**11 ZOE** BOOKCASES CM 100X46 H208 - MOD. A

12 ALPS RUGS CM 550X300 SPECIAL SIZE