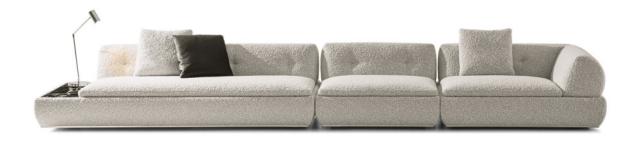

#### GIAMPIERO TAGLIAFERRI DESIGN

Sculptural and original forms with a distinct 1970s style give life to a design project in which elegance, formal innovation and maximum comfort coexist.

The design of the backrests and armrests, poetically evocative of a lunar phase, becomes the stylistic leitmotif of the system: their shapes, together with the seat cushions and marble or wood tops, are accommodated and partially concealed in the upholstered base that rests on the floating metal frame.

### **SUPERMOON** - Arrangement 02

#### SOFA ARRANGEMENT

- 01 SUPERMOON ELEMENT WITH 1 ARMREST SX CM 244X106 H77
- 02 SUPERMOON CENTRAL ELEMENT WITH TOP MEDIUM DX CM 244X106 H77
- 03 SUPERMOON ARMCHAIR / CENTRAL ELEMENT WITH TOP MEDIUM SX CM 140X106 H77
- 04 SUPERMOON CHAISE-LONGUE WITH TOP SQUARE DX CM 192X192 H77