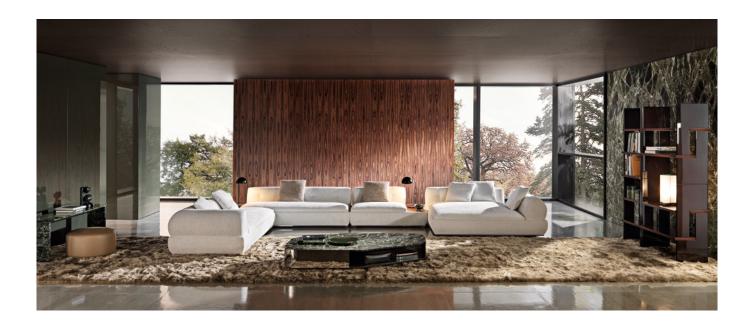

# SUPERMOON

#### GIAMPIERO TAGLIAFERRI DESIGN

Sculptural and original forms with a distinct 1970s style give life to a design project in which elegance, formal innovation and maximum comfort coexist.

The design of the backrests and armrests, poetically evocative of a lunar phase, becomes the stylistic leitmotif of the system: their shapes, together with the seat cushions and marble or wood tops, are accommodated and partially concealed in the upholstered base that rests on the floating metal frame.

### **SUPERMOON** - Arrangement 02

#### SOFA ARRANGEMENT

- 01 SUPERMOON ELEMENT WITH 1 ARMREST SX CM 244X106 H77
- 02 SUPERMOON CENTRAL ELEMENT WITH TOP MEDIUM DX CM 244X106 H77
- 03 SUPERMOON ARMCHAIR / CENTRAL ELEMENT WITH TOP MEDIUM SX CM 140X106 H77
- 04 SUPERMOON CHAISE-LONGUE WITH TOP SQUARE DX CM 192X192 H77

#### FURNISHING ACCESSORIES

- D5 PATTIE ARMCHAIRS CM 78X91 H76
- **06 PATTIE** FOOTSTOOL CM 74X59 H46
- 07 DIAGRAMMA COFFEE TABLE CM 180X110 H28
- **08** FILL SIDE TABLES CM 35X35 H43
- SIDE TABLE CM 50X40 H46
- 10 TOKIE SIDE TABLE Ø CM 60 H45
- BOOKCASES CM 100X46 H208 MOD. A
- 12 ALPS RUGS CM 550X300 - SPECIAL SIZE