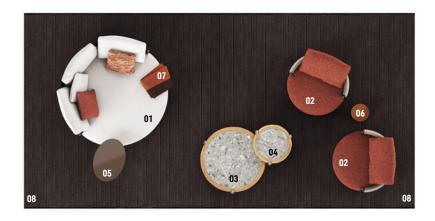

### DAYLIGHT - Arrangement 05

#### SOFA ARRANGEMENT

01 DAYLIGHT LOVESEAT CM 168X164 H82

#### FURNISHING ACCESSORIES

- 02 DAYLIGHT ARMCHAIRS CM 96X94 H82
- 03 DAYLIGHT COFFEE TABLE CM 100X103 H28
- 04 DAYLIGHT COFFEE TABLE CM 60X63 H40
- 05 TAIKO OUTDOOR SIDE TABLE CM 67X48 H48
- 06 PILOTIS CERAMIC OUTDOOR SIDE TABLE Ø CM 27 H45
- 07 TWIST OUTDOOR THROW CM 170X140
- 08 BRAID RUGS CM 300X300