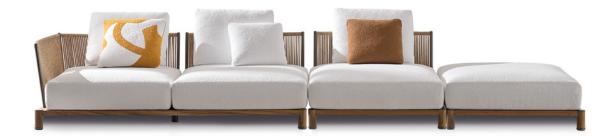

#### SOFA ARRANGEMENT

01 DAYLIGHT LOVESEAT CM 168X164 H82

#### FURNISHING ACCESSORIES

- 02 DAYLIGHT ARMCHAIRS CM 96X94 H82
- 03 DAYLIGHT COFFEE TABLE CM 100X103 H28
- 04 DAYLIGHT COFFEE TABLE CM 60X63 H40
- 05 TAIKO OUTDOOR SIDE TABLE CM 67X48 H48
- 06 PILOTIS CERAMIC OUTDOOR SIDE TABLE Ø CM 27 H45
- 07 TWIST OUTDOOR THROW CM 170X140
- 08 BRAID RUGS CM 300X300