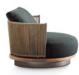

#### FURNISHING ACCESSORIES

- 02 DAYLIGHT ARMCHAIRS CM 96X94 H82
- 03 DAYLIGHT COFFEE TABLE CM 100X103 H28
- 04 DAYLIGHT COFFEE TABLE CM 60X63 H40
- 05 TAIKO OUTDOOR SIDE TABLE CM 67X48 H48
- 06 PILOTIS CERAMIC OUTDOOR SIDE TABLE Ø CM 27 H45
- 07 TWIST OUTDOOR THROW CM 170X140
- 08 BRAID RUGS CM 300X300