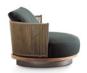

#### FURNISHING ACCESSORIES

- 04 DAYLIGHT ARMCHAIRS CM 96X94 H82
- **05 DAYLIGHT**ARMCHAIR 77X74 H82

- 06 ISOLE COFFEE TABLE CM 152X75 H28
- **07 ISOLE** COFFEE TABLE CM 95X76 H38
- SIDE TABLE CM 50X43,5 H42
- **09 PILOTIS CERAMIC OUTDOOR** SIDE TABLE Ø CM 27 H45
- 10 TWIST OUTDOOR THROW CM 170X140
- 11 **KY0T0** RUGS CM 300X400

### Furnishing accessories

**04 DAYLIGHT**ARMCHAIRS CM 96X94 H82

**05 DAYLIGHT** ARMCHAIR 77X74 H82

**06 ISOLE**COFFEE TABLE CM 152X75 H28

07 ISOLE COFFEE TABLE CM 95X76 H38

08 ISOLE SIDE TABLE CM 50X43,5 H42