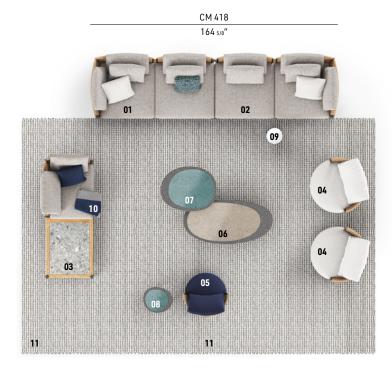

### **DAYLIGHT** - Arrangement 04

#### SOFA ARRANGEMENT

- 01 DAYLIGHT ELEMENT WITH 1 ARMREST SX CM 209X109 H82
- **02 DAYLIGHT**ELEMENT WITH 1 ARMREST DX CM 209X109 H82
- 03 DAYLIGHT ELEMENT WITH 1 ARMREST WITH TOP DX CM 209X89 H82

#### FURNISHING ACCESSORIES

- 04 DAYLIGHT ARMCHAIRS CM 96X94 H82
- **05 DAYLIGHT**ARMCHAIR 77X74 H82

- 06 ISOLE COFFEE TABLE CM 152X75 H28
- **07 ISOLE** COFFEE TABLE CM 95X76 H38
- SIDE TABLE CM 50X43,5 H42
- **09 PILOTIS CERAMIC OUTDOOR** SIDE TABLE Ø CM 27 H45
- 10 TWIST OUTDOOR THROW CM 170X140
- 11 **KY0T0** RUGS CM 300X400

### Furnishing accessories

**04 DAYLIGHT**ARMCHAIRS CM 96X94 H82

**05 DAYLIGHT** ARMCHAIR 77X74 H82

**06 ISOLE**COFFEE TABLE CM 152X75 H28

07 ISOLE COFFEE TABLE CM 95X76 H38

08 ISOLE SIDE TABLE CM 50X43,5 H42

09 PILOTIS CERAMIC OUTDOOR SIDE TABLE Ø CM 27 H45

10 TWIST OUTDOOR THROW CM 170X140

11 KY0T0 RUGS CM 300X400