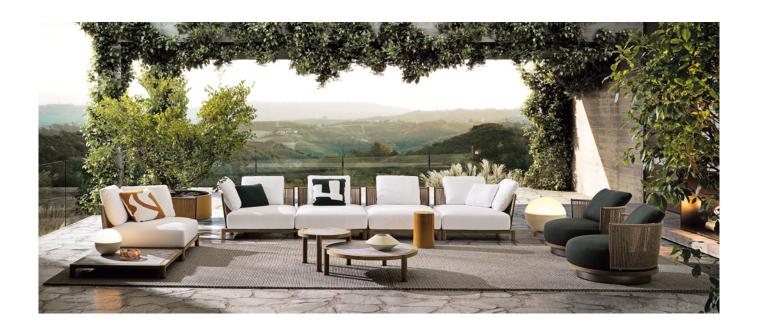

# DAYLIGHT

#### GAMFRATESI DESIGN

An intimate and cosy alcove for indulging in the open-air life inspires the shapes of the outdoor seating system Daylight. In a clever interplay of lines, the curved frame of backrests and armrests is reminiscent of a vibrant, enveloping fan.

A design that immediately conveys a sensation of relaxation, offering the same comfort and appeal of the indoor furnishing proposals.

The arrangement depicted is just one example of the many different compositions possible with our seating systems.

### **DAYLIGHT** - Arrangement 04

#### SOFA ARRANGEMENT

- 01 DAYLIGHT ELEMENT WITH 1 ARMREST SX CM 209X109 H82
- **02 DAYLIGHT**ELEMENT WITH 1 ARMREST DX CM 209X109 H82
- 03 DAYLIGHT ELEMENT WITH 1 ARMREST WITH TOP DX CM 209X89 H82

#### FURNISHING ACCESSORIES

- 04 DAYLIGHT ARMCHAIRS CM 96X94 H82
- **05 DAYLIGHT**ARMCHAIR 77X74 H82

- 06 ISOLE COFFEE TABLE CM 152X75 H28
- **07 ISOLE** COFFEE TABLE CM 95X76 H38
- SIDE TABLE CM 50X43,5 H42
- **09 PILOTIS CERAMIC OUTDOOR** SIDE TABLE Ø CM 27 H45
- 10 TWIST OUTDOOR THROW CM 170X140
- 11 **KY0T0** RUGS CM 300X400