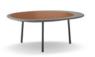

#### FURNISHING ACCESSORIES

- 04 DAYLIGHT ARMCHAIRS CM 96X94 H82
- **05 DAYLIGHT**ARMCHAIR 77X74 H82

- 06 ISOLE COFFEE TABLE CM 152X75 H28
- **07 ISOLE** COFFEE TABLE CM 95X76 H38
- SIDE TABLE CM 50X43,5 H42
- **09 PILOTIS CERAMIC OUTDOOR** SIDE TABLE Ø CM 27 H45
- 10 TWIST OUTDOOR THROW CM 170X140
- 11 **KY0T0** RUGS CM 300X400

### Furnishing accessories

**04 DAYLIGHT**ARMCHAIRS CM 96X94 H82

**05 DAYLIGHT** ARMCHAIR 77X74 H82

**06 ISOLE**COFFEE TABLE CM 152X75 H28

07 ISOLE COFFEE TABLE CM 95X76 H38

08 ISOLE SIDE TABLE CM 50X43,5 H42