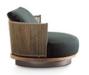

#### FURNISHING ACCESSORIES

- 04 DAYLIGHT ARMCHAIRS CM 96X94 H82
- **05 DAYLIGHT**ARMCHAIR 77X74 H82

- 06 ISOLE COFFEE TABLE CM 152X75 H28
- **07 ISOLE** COFFEE TABLE CM 95X76 H38
- SIDE TABLE CM 50X43,5 H42
- **09 PILOTIS CERAMIC OUTDOOR** SIDE TABLE Ø CM 27 H45
- 10 TWIST OUTDOOR THROW CM 170X140
- 11 **KY0T0** RUGS CM 300X400

### Furnishing accessories

**04 DAYLIGHT**ARMCHAIRS CM 96X94 H82

**05 DAYLIGHT** ARMCHAIR 77X74 H82

**06 ISOLE**COFFEE TABLE CM 152X75 H28

07 ISOLE COFFEE TABLE CM 95X76 H38

08 ISOLE SIDE TABLE CM 50X43,5 H42