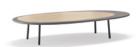

#### SOFA ARRANGEMENT

- 01 DAYLIGHT ELEMENT WITH 1 ARMREST SX CM 209X109 H82
- **02 DAYLIGHT**ELEMENT WITH 1 ARMREST DX CM 209X109 H82
- 03 DAYLIGHT ELEMENT WITH 1 ARMREST WITH TOP DX CM 209X89 H82