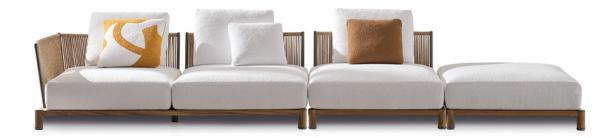

#### GAMFRATESI DESIGN

An intimate and cosy alcove for indulging in the open-air life inspires the shapes of the outdoor seating system Daylight. In a clever interplay of lines, the curved frame of backrests and armrests is reminiscent of a vibrant, enveloping fan.

A design that immediately conveys a sensation of relaxation, offering the same comfort and appeal of the indoor furnishing proposals.

The arrangement depicted is just one example of the many different compositions possible with our seating systems.

#### SOFA ARRANGEMENT

- 01 DAYLIGHT ELEMENT WITH 1 ARMREST SX CM 209X109 H82
- **02 DAYLIGHT**ELEMENT WITH 1 ARMREST DX CM 209X109 H82
- 03 DAYLIGHT ELEMENT WITH 1 ARMREST WITH TOP DX CM 209X89 H82