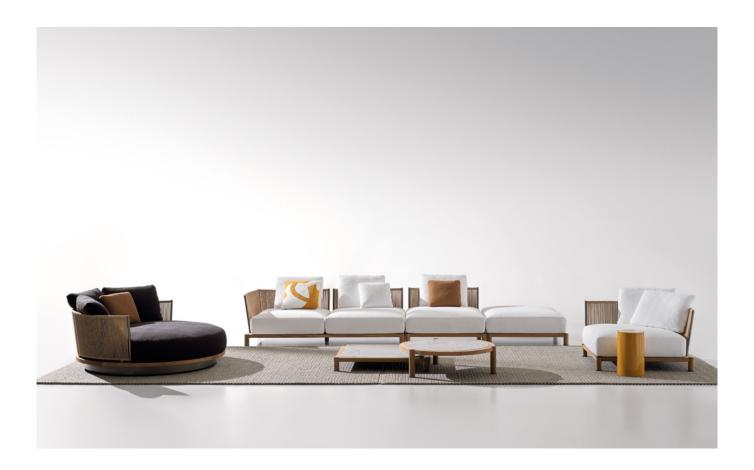

### **DAYLIGHT** - Arrangement 03

CM 411 161 <sub>3/4</sub>"

#### SOFA ARRANGEMENT

- 01 DAYLIGHT ELEMENT WITH 1 ARMREST SX CM 209X109 H82
- **02 DAYLIGHT**OPEN-END ELEMENT SX CM 202X109 H82
- 03 DAYLIGHT LOVESEAT CM 168X164 H82

#### FURNISHING ACCESSORIES

- O4 PATTIE CORD OUTDOOR ARMCHAIRS CM 74X97 H73
- 05 PATTIE CORD OUTDOOR FOOTSTOOL CM 75X60 H46
- 06 DAYLIGHT COFFEE TABLE CM 102X102 H14
- 07 DAYLIGHT COFFEE TABLE CM 100X103 H28
- **08 TAIKO OUTDOOR** SIDE TABLE CM 67X48 H48
- **09 PILOTIS CERAMIC OUTDOOR** SIDE TABLE Ø CM 27 H45
- 10 TWIST OUTDOOR THROW CM 170X140
- 11 JERSEY RUGS CM 350X400

### Furnishing accessories

**04 PATTIE CORD OUTDOOR**ARMCHAIRS CM 74X97 H73

**05 PATTIE CORD OUTDOOR**FOOTSTOOL CM 75X60 H46

**06 DAYLIGHT**COFFEE TABLE CM 102X102 H14

07 DAYLIGHT COFFEE TABLE CM 100X103 H28

**08 TAIKO OUTDOOR**SIDE TABLE CM 67X48 H48

09 PILOTIS CERAMIC OUTDOOR SIDE TABLE Ø CM 27 H45

10 TWIST OUTDOOR THROW CM 170X140

11 JERSEY RUGS CM 350X400 SPECIAL SIZE