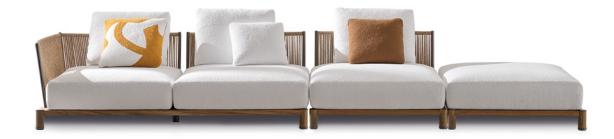

# DAYLIGHT

#### GAMFRATESI DESIGN

An intimate and cosy alcove for indulging in the open-air life inspires the shapes of the outdoor seating system Daylight. In a clever interplay of lines, the curved frame of backrests and armrests is reminiscent of a vibrant, enveloping fan.

A design that immediately conveys a sensation of relaxation, offering the same comfort and appeal of the indoor furnishing proposals.

The arrangement depicted is just one example of the many different compositions possible with our seating systems.

### **DAYLIGHT** - Arrangement 03

CM 411 161 <sub>3/4</sub>"

#### SOFA ARRANGEMENT

- 01 DAYLIGHT ELEMENT WITH 1 ARMREST SX CM 209X109 H82
- **02 DAYLIGHT**OPEN-END ELEMENT SX CM 202X109 H82
- 03 DAYLIGHT LOVESEAT CM 168X164 H82