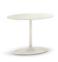

#### FURNISHING ACCESSORIES

- O4 PATTIE CORD OUTDOOR ARMCHAIRS CM 74X97 H73
- 05 PATTIE CORD OUTDOOR FOOTSTOOL CM 75X60 H46
- 06 DAYLIGHT COFFEE TABLE CM 102X102 H14
- 07 DAYLIGHT COFFEE TABLE CM 100X103 H28
- **08 TAIKO OUTDOOR** SIDE TABLE CM 67X48 H48
- **09 PILOTIS CERAMIC OUTDOOR** SIDE TABLE Ø CM 27 H45
- 10 TWIST OUTDOOR THROW CM 170X140
- 11 JERSEY RUGS CM 350X400

**08 TAIKO OUTDOOR**SIDE TABLE CM 67X48 H48

09 PILOTIS CERAMIC OUTDOOR SIDE TABLE Ø CM 27 H45

10 TWIST OUTDOOR THROW CM 170X140

11 JERSEY RUGS CM 350X400 SPECIAL SIZE