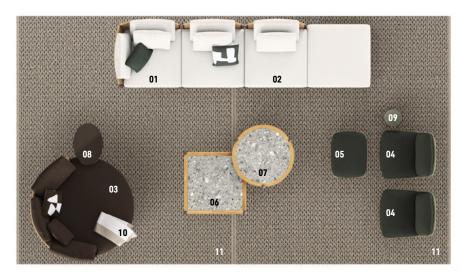

### **DAYLIGHT** - Arrangement 03

CM 411 161 <sub>3/4</sub>"

#### SOFA ARRANGEMENT

- 01 DAYLIGHT ELEMENT WITH 1 ARMREST SX CM 209X109 H82
- **02 DAYLIGHT**OPEN-END ELEMENT SX CM 202X109 H82
- 03 DAYLIGHT LOVESEAT CM 168X164 H82

#### FURNISHING ACCESSORIES

- O4 PATTIE CORD OUTDOOR ARMCHAIRS CM 74X97 H73
- 05 PATTIE CORD OUTDOOR FOOTSTOOL CM 75X60 H46
- 06 DAYLIGHT COFFEE TABLE CM 102X102 H14
- 07 DAYLIGHT COFFEE TABLE CM 100X103 H28
- **08 TAIKO OUTDOOR** SIDE TABLE CM 67X48 H48
- **09 PILOTIS CERAMIC OUTDOOR** SIDE TABLE Ø CM 27 H45
- 10 TWIST OUTDOOR THROW CM 170X140
- 11 JERSEY RUGS CM 350X400

### Furnishing accessories

**04 PATTIE CORD OUTDOOR**ARMCHAIRS CM 74X97 H73

**05 PATTIE CORD OUTDOOR**FOOTSTOOL CM 75X60 H46

**06 DAYLIGHT**COFFEE TABLE CM 102X102 H14

07 DAYLIGHT COFFEE TABLE CM 100X103 H28

**08 TAIKO OUTDOOR**SIDE TABLE CM 67X48 H48

09 PILOTIS CERAMIC OUTDOOR SIDE TABLE Ø CM 27 H45

10 TWIST OUTDOOR THROW CM 170X140

11 JERSEY RUGS CM 350X400 SPECIAL SIZE