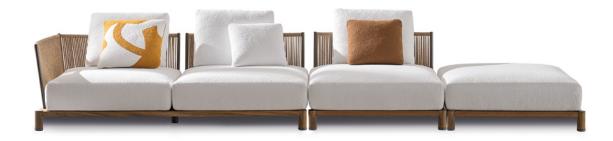

#### DAYLIGHT - Arrangement 02

#### SOFA ARRANGEMENT

- 01 DAYLIGHT CORNER ELEMENT SX CM 109X109 H82
- 02 DAYLIGHT CENTRAL ELEMENT CM 202X89 H82
- 03 DAYLIGHT ELEMENT WITH 1 ARMREST SX CM 209X109 H82
- 04 DAYLIGHT OTTOMAN CM 102X102 H42