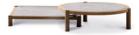

#### SOFA ARRANGEMENT

- 01 DAYLIGHT CORNER ELEMENT SX CM 109X109 H82
- 02 DAYLIGHT CENTRAL ELEMENT CM 202X89 H82
- 03 DAYLIGHT ELEMENT WITH 1 ARMREST SX CM 209X109 H82
- 04 DAYLIGHT OTTOMAN CM 102X102 H42

#### FURNISHING ACCESSORIES

- 05 TRIO OUTDOOR ARMCHAIRS CM 80X90 H80
- 06 DAYLIGHT COFFEE TABLE CM 60X63 H40
- 07 DAYLIGHT COFFEE TABLE CM 102X102 H14
- 08 DAYLIGHT COFFEE TABLE CM 100X103 H28
- 09 PILOTIS OUTDOOR SIDE TABLE Ø CM 27 H45
- 10 JERSEY RUG CM 350X400 - SPECIAL SIZE
- 11 JERSEY RUG CM 300X400 - SPECIAL SIZE