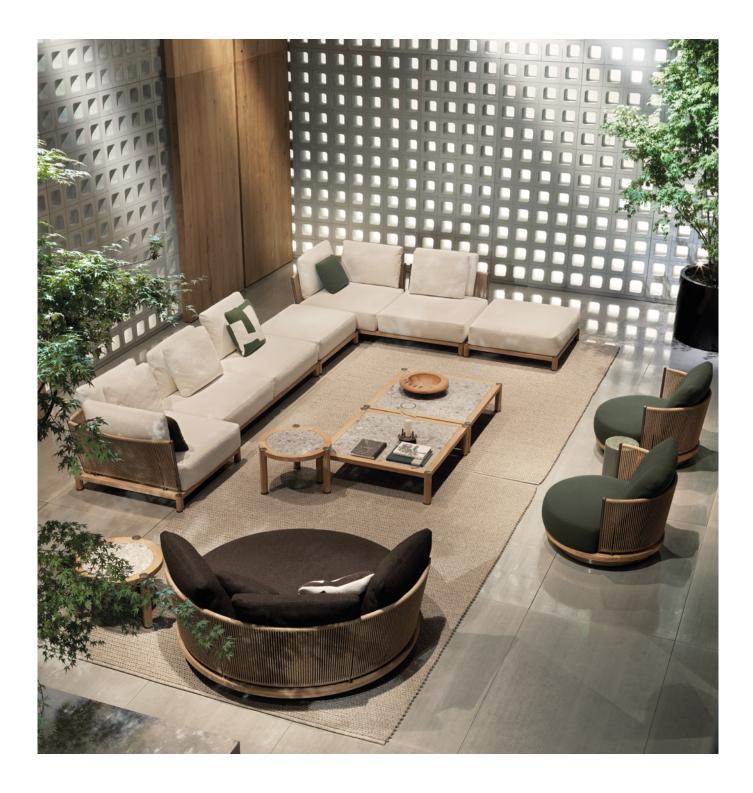

#### DAYLIGHT - Arrangement 02

#### SOFA ARRANGEMENT

- 01 DAYLIGHT CORNER ELEMENT SX CM 109X109 H82
- 02 DAYLIGHT CENTRAL ELEMENT CM 202X89 H82
- 03 DAYLIGHT ELEMENT WITH 1 ARMREST SX CM 209X109 H82
- 04 DAYLIGHT OTTOMAN CM 102X102 H42

#### FURNISHING ACCESSORIES

- 05 TRIO OUTDOOR ARMCHAIRS CM 80X90 H80
- 06 DAYLIGHT COFFEE TABLE CM 60X63 H40
- 07 DAYLIGHT COFFEE TABLE CM 102X102 H14
- 08 DAYLIGHT COFFEE TABLE CM 100X103 H28
- 09 PILOTIS OUTDOOR SIDE TABLE Ø CM 27 H45
- 10 JERSEY RUG CM 350X400 - SPECIAL SIZE
- 11 JERSEY RUG CM 300X400 - SPECIAL SIZE

#### Furnishing accessories

05 TRIO OUTDOOR ARMCHAIRS CM 80X90 H80

06 Daylight Coffee Table CM 60X63 H40

07 DAYLIGHT COFFEE TABLE CM 102X102 H14

09 PILOTIS OUTDOOR SIDE TABLE Ø CM 27 H45

10 JERSEY RUG CM 350X400 - SPECIAL SIZE

11 JERSEY RUG CM 300X400 - SPECIAL SIZE