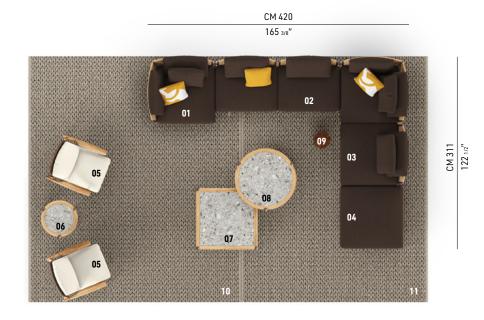

#### DAYLIGHT - Arrangement 02

#### SOFA ARRANGEMENT

- 01 DAYLIGHT CORNER ELEMENT SX CM 109X109 H82
- 02 DAYLIGHT CENTRAL ELEMENT CM 202X89 H82
- 03 DAYLIGHT ELEMENT WITH 1 ARMREST SX CM 209X109 H82
- 04 DAYLIGHT OTTOMAN CM 102X102 H42

#### FURNISHING ACCESSORIES

- 05 TRIO OUTDOOR ARMCHAIRS CM 80X90 H80
- 06 DAYLIGHT COFFEE TABLE CM 60X63 H40
- 07 DAYLIGHT COFFEE TABLE CM 102X102 H14
- 08 DAYLIGHT COFFEE TABLE CM 100X103 H28
- 09 PILOTIS OUTDOOR SIDE TABLE Ø CM 27 H45
- 10 JERSEY RUG CM 350X400 - SPECIAL SIZE
- 11 JERSEY RUG CM 300X400 - SPECIAL SIZE

#### Furnishing accessories

05 TRIO OUTDOOR ARMCHAIRS CM 80X90 H80

06 Daylight Coffee Table CM 60X63 H40

07 DAYLIGHT COFFEE TABLE CM 102X102 H14

09 PILOTIS OUTDOOR SIDE TABLE Ø CM 27 H45

10 JERSEY RUG CM 350X400 - SPECIAL SIZE

11 JERSEY RUG CM 300X400 - SPECIAL SIZE