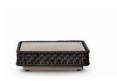

#### SOFA ARRANGEMENT

- 01 DAYLIGHT CORNER ELEMENT SX CM 109X109 H82
- 02 DAYLIGHT CORNER ELEMENT DX CM 109X109 H82
- **03 DAYLIGHT**OTTOMAN 102X102 H42

#### FURNISHING ACCESSORIES

- O4 DAYLIGHT COFFEE TABLES CM 82X82 H14
- **05 DAYLIGHT**COFFEE TABLE 102X102 H14
- 06 AMII COFFEE TABLE Ø CM 87 H25
- **07 PILOTIS CERAMIC OUTDOOR** SIDE TABLE Ø CM 27 H45
- **08 TWIST**OUTDOOR THROW CM 170X140
- **09 TRICOT**RUG CM 400X300

## Furnishing accessories

**04 DAYLIGHT**COFFEE TABLES CM 82X82 H14

05 DAYLIGHT COFFEE TABLE CM 102X102 H14

**06 AMII** COFFEE TABLE Ø CM 87 H25

07 PILOTIS CERAMIC OUTDOOR SIDE TABLE Ø CM 27 H45

08 TWIST OUTDOOR THROW CM 170X140