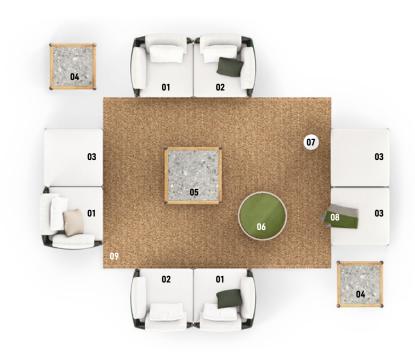

#### SOFA ARRANGEMENT

- 01 DAYLIGHT CORNER ELEMENT SX CM 109X109 H82
- 02 DAYLIGHT CORNER ELEMENT DX CM 109X109 H82
- **03 DAYLIGHT**OTTOMAN 102X102 H42

#### FURNISHING ACCESSORIES

- O4 DAYLIGHT COFFEE TABLES CM 82X82 H14
- **05 DAYLIGHT**COFFEE TABLE 102X102 H14
- 06 AMII COFFEE TABLE Ø CM 87 H25
- **07 PILOTIS CERAMIC OUTDOOR** SIDE TABLE Ø CM 27 H45
- **08 TWIST**OUTDOOR THROW CM 170X140
- **09 TRICOT**RUG CM 400X300

## Furnishing accessories

**04 DAYLIGHT**COFFEE TABLES CM 82X82 H14

05 DAYLIGHT COFFEE TABLE CM 102X102 H14

**06 AMII** COFFEE TABLE Ø CM 87 H25

07 PILOTIS CERAMIC OUTDOOR SIDE TABLE Ø CM 27 H45

08 TWIST OUTDOOR THROW CM 170X140

09 TRICOT RUG CM 400X300