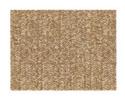

#### FURNISHING ACCESSORIES

- O4 DAYLIGHT COFFEE TABLES CM 82X82 H14
- **05 DAYLIGHT**COFFEE TABLE 102X102 H14
- 06 AMII COFFEE TABLE Ø CM 87 H25
- **07 PILOTIS CERAMIC OUTDOOR** SIDE TABLE Ø CM 27 H45
- **08 TWIST**OUTDOOR THROW CM 170X140
- **09 TRICOT**RUG CM 400X300

## Furnishing accessories

**04 DAYLIGHT**COFFEE TABLES CM 82X82 H14

05 DAYLIGHT COFFEE TABLE CM 102X102 H14

**06 AMII** COFFEE TABLE Ø CM 87 H25

07 PILOTIS CERAMIC OUTDOOR SIDE TABLE Ø CM 27 H45

08 TWIST OUTDOOR THROW CM 170X140

09 TRICOT RUG CM 400X300