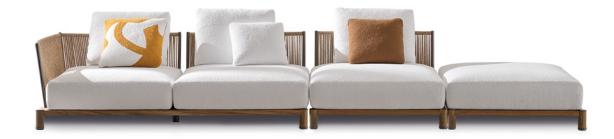

#### GAMFRATESI DESIGN

An intimate and cosy alcove for indulging in the open-air life inspires the shapes of the outdoor seating system Daylight. In a clever interplay of lines, the curved frame of backrests and armrests is reminiscent of a vibrant, enveloping fan.

A design that immediately conveys a sensation of relaxation, offering the same comfort and appeal of the indoor furnishing proposals.

The arrangement depicted is just one example of the many different compositions possible with our seating systems.

### **DAYLIGHT** - Arrangement 01

#### SOFA ARRANGEMENT

- 01 DAYLIGHT CORNER ELEMENT SX CM 109X109 H82
- 02 DAYLIGHT CORNER ELEMENT DX CM 109X109 H82
- **03 DAYLIGHT**OTTOMAN 102X102 H42