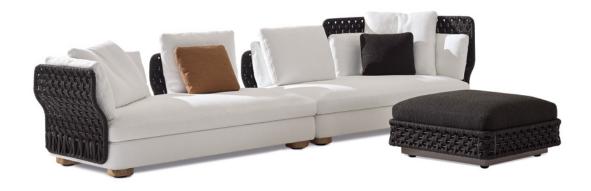

#### 01 AMII LOW - ELEMENT WITH 1 ARMREST SX CM 268X98 H81

## 02 AMII MIX - OPEN-END ELEMENT WITH ARMREST SX CM 268X98 H88

HIGH - DOUBLE DAYBED CM 195X183 H96