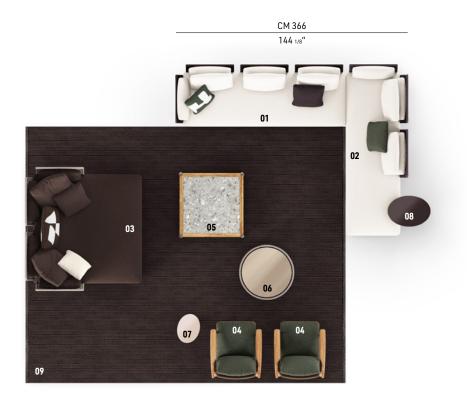

### AMII - Arrangement 02

#### SOFA ARRANGEMENT

#### 01 AMII LOW - ELEMENT WITH 1 ARMREST SX CM 268X98 H81

## 02 AMII MIX - OPEN-END ELEMENT WITH ARMREST SX CM 268X98 H88

HIGH - DOUBLE DAYBED CM 195X183 H96

#### FURNISHING ACCESSORIES

04 TRIO OUTDOOR ARMCHAIRS CM 80X90 H80

- **05 DAYLIGHT**COFFEE TABLE CM 102X102 H14
- **06** AMII COFFEE TABLE Ø CM 87 H25
- **07 TAIKO OUTDOOR** SIDE TABLE CM 46X35 H55
- **08 TAIKO OUTDOOR**SIDE TABLE CM 67X48 H48
- **09 BRAID**RUG 500X400 SPECIAL SIZE

### Furnishing accessories

**04 TRIO OUTDOOR**ARMCHAIRS CM 80X90 H80

**05 DAYLIGHT**COFFEE TABLE CM 102X102 H14

**06 AMII** COFFEE TABLE Ø CM 87 H25

07 TAIKO OUTDOOR SIDE TABLE CM 46X35 H55

08 TAIKO OUTDOOR SIDE TABLE CM 67X48 H48

09 BRAID RUG 500X400 - SPECIAL SIZE