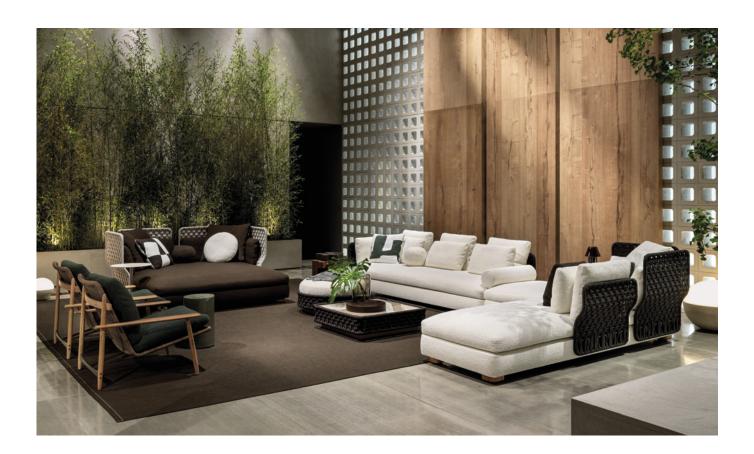

### AMII - Arrangement 02

#### SOFA ARRANGEMENT

#### 01 AMII LOW - ELEMENT WITH 1 ARMREST SX CM 268X98 H81

## 02 AMII MIX - OPEN-END ELEMENT WITH ARMREST SX CM 268X98 H88

HIGH - DOUBLE DAYBED CM 195X183 H96

#### FURNISHING ACCESSORIES

04 TRIO OUTDOOR ARMCHAIRS CM 80X90 H80

- **05 DAYLIGHT**COFFEE TABLE CM 102X102 H14
- **06** AMII COFFEE TABLE Ø CM 87 H25
- **07 TAIKO OUTDOOR** SIDE TABLE CM 46X35 H55
- **08 TAIKO OUTDOOR**SIDE TABLE CM 67X48 H48
- **09 BRAID**RUG 500X400 SPECIAL SIZE

### Furnishing accessories

**04 TRIO OUTDOOR**ARMCHAIRS CM 80X90 H80

**05 DAYLIGHT**COFFEE TABLE CM 102X102 H14

**06 AMII** COFFEE TABLE Ø CM 87 H25

07 TAIKO OUTDOOR SIDE TABLE CM 46X35 H55

08 TAIKO OUTDOOR SIDE TABLE CM 67X48 H48

09 BRAID RUG 500X400 - SPECIAL SIZE