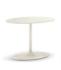

#### FURNISHING ACCESSORIES

04 TRIO OUTDOOR ARMCHAIRS CM 80X90 H80

- **05 DAYLIGHT**COFFEE TABLE CM 102X102 H14
- **06** AMII COFFEE TABLE Ø CM 87 H25
- **07 TAIKO OUTDOOR** SIDE TABLE CM 46X35 H55
- **08 TAIKO OUTDOOR**SIDE TABLE CM 67X48 H48
- **09 BRAID**RUG 500X400 SPECIAL SIZE

### Furnishing accessories

**04 TRIO OUTDOOR**ARMCHAIRS CM 80X90 H80

**05 DAYLIGHT**COFFEE TABLE CM 102X102 H14

**06 AMII** COFFEE TABLE Ø CM 87 H25

07 TAIKO OUTDOOR SIDE TABLE CM 46X35 H55

08 TAIKO OUTDOOR SIDE TABLE CM 67X48 H48