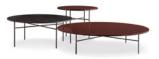

#### FURNISHING ACCESSORIES

02 SENDAI ARMCHAIRS CM 74X76 H72

- 03 LELONG SIDE TABLE Ø CM 55 H45
- **04 LOUVER**COFFEE TABLE Ø CM 90 H35
- **05 PILOTIS** SIDE TABLES Ø CM 27 H45
- 06 BLANCHE FLOOR LAMP CM 118X35 H170
- 07 OSAKA CHEVRON RUG CM 500X300

## Furnishing accessories

03 LELONG SIDE TABLE Ø CM 55 H45

04 LOUVER COFFEE TABLE Ø CM 90 H35

**05 PILOTIS**SIDE TABLE Ø CM 27 H45

06 BLANCHE FLOOR LAMP CM 118X35 H170

07 OSAKA CHEVRON RUG CM 500X300