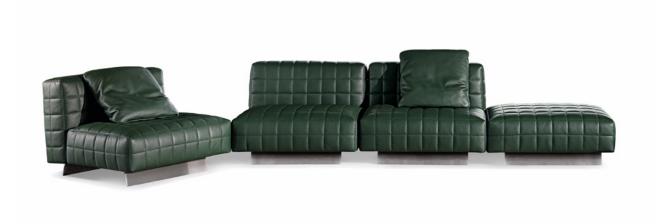

Initially designed as a single armchair, Twiggy developed into an extensive seating system, versatile and flexible, perfectly suited to both domestic settings and hospitality spaces. Twiggy features clean geometric forms and sculptural volumes upholstered in leather, nubuck or fabric embellished with sophisticated stitching. Twiggy embodies the brand's manufacturing expertise combined with its great skill in making even the most sculptural seating extremely comfortable.

#### SOFA ARRANGEMENT

01 TWIGGY LARGE ARMCHAIRS CM 84X90 H66