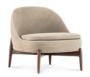

#### FURNISHING ACCESSORIES

02 SENDAI ARMCHAIRS CM 74X76 H72

- 03 LELONG SIDE TABLE Ø CM 55 H45
- **04 LOUVER**COFFEE TABLE Ø CM 90 H35
- **05 PILOTIS** SIDE TABLES Ø CM 27 H45
- 06 BLANCHE FLOOR LAMP CM 118X35 H170
- 07 OSAKA CHEVRON RUG CM 500X300