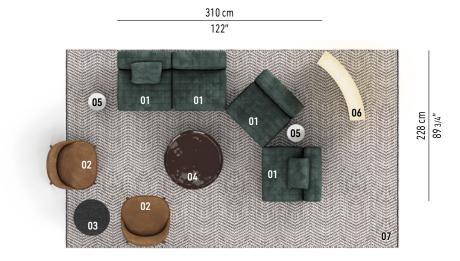

### TWIGGY - Arrangement 09

#### SOFA ARRANGEMENT

01 TWIGGY LARGE ARMCHAIRS CM 84X90 H66

#### FURNISHING ACCESSORIES

02 SENDAI ARMCHAIRS CM 74X76 H72

- 03 LELONG SIDE TABLE Ø CM 55 H45
- **04 LOUVER**COFFEE TABLE Ø CM 90 H35
- **05 PILOTIS** SIDE TABLES Ø CM 27 H45
- 06 BLANCHE FLOOR LAMP CM 118X35 H170
- 07 OSAKA CHEVRON RUG CM 500X300