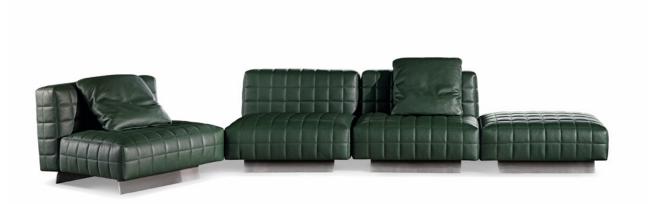

#### SOFA ARRANGEMENT

- 01 TWIGGY LARGE ARMCHAIR WITH ARMREST SX CM 110X90 H66
- 02 TWIGGY LARGE ARMCHAIRS CM 84X90 H66
- 03 TWIGGY LARGE ARMCHAIR WITH ARMREST DX CM 110X90 H66
- 04 TWIGGY BENCH CM 64X64 H38