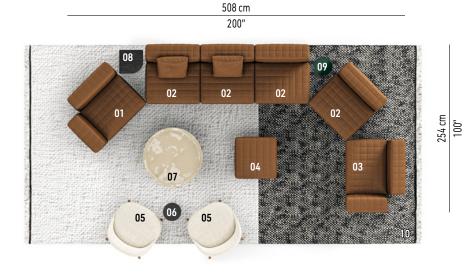

#### SOFA ARRANGEMENT

- 01 TWIGGY LARGE ARMCHAIR WITH ARMREST SX CM 110X90 H66
- 02 TWIGGY LARGE ARMCHAIRS CM 84X90 H66
- 03 TWIGGY LARGE ARMCHAIR WITH ARMREST DX CM 110X90 H66
- 04 TWIGGY BENCH CM 64X64 H38

#### FURNISHING ACCESSORIES

- 05 SENDAI ARMCHAIRS CM 74X76 H72
- 06 PILOTIS WOOD SIDE TABLE Ø CM 25 H45
- 07 LOUVER COFFEE TABLE Ø CM 90 H35
- 08 JAMES SIDE TABLE CM 35X35 H45
- 09 PILOTIS SIDE TABLE Ø CM 27 H45
- 10 CROSS FLAG RUG CM 600X300

#### Furnishing accessories

05 SENDAI ARMCHAIRS CM 74X76 H72 06 PILOTIS WOOD SIDE TABLE Ø CM 25 H45

07 LOUVER COFFEE TABLE Ø CM 90 H35

08 JAMES SIDE TABLE CM 35X35 H45

09 PILOTIS SIDE TABLE Ø CM 27 H45 10 CROSS FLAG RUG CM 600X300