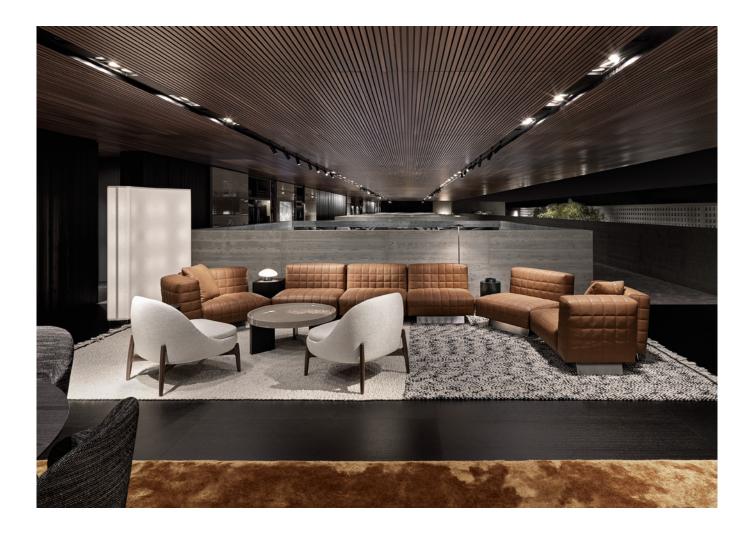

#### TWIGGY - Arrangement 08

#### SOFA ARRANGEMENT

- 01 TWIGGY LARGE ARMCHAIR WITH ARMREST SX CM 110X90 H66
- 02 TWIGGY LARGE ARMCHAIRS CM 84X90 H66
- 03 TWIGGY LARGE ARMCHAIR WITH ARMREST DX CM 110X90 H66
- 04 TWIGGY BENCH CM 64X64 H38

#### FURNISHING ACCESSORIES

- 05 SENDAI ARMCHAIRS CM 74X76 H72
- 06 PILOTIS WOOD SIDE TABLE Ø CM 25 H45
- 07 LOUVER COFFEE TABLE Ø CM 90 H35
- 08 JAMES SIDE TABLE CM 35X35 H45
- 09 PILOTIS SIDE TABLE Ø CM 27 H45
- 10 CROSS FLAG RUG CM 600X300