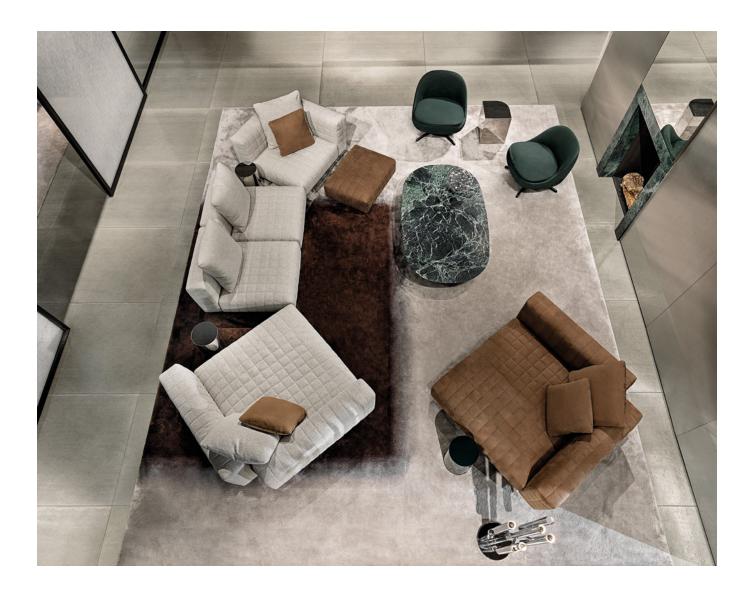

### TWIGGY - Arrangement 07

#### SOFA ARRANGEMENT

- 01 TWIGGY CHAISE-LONGUES SX CM 150X150 H89
- 02 TWIGGY DEEP ARMCHAIRS CM 84X110 H89
- 03 TWIGGY
  DEEP ARMCHAIR WITH ARMREST DX
  CM 110X110 H89
- **04 TWIGGY**BENCH CM 84X64 H38

#### FURNISHING ACCESSORIES

- 05 SENDAI ARMCHAIRS WITH SWIVEL BASE CM 74X76 H68
- 06 JAMES SIDE TABLE CM 35X35 H45
- **07 GLADSTONE**COFFEE TABLE CM 180X105 H25
- **08 PILOTIS** SIDE TABLES Ø CM 27 H45
- **09 LELONG**CONSOLE TABLES CM 160X50 H59
- 10 LANDFIELD SQUARE RUG CM 600X500

### Furnishing accessories

05 SENDAI ARMCHAIRS WITH SWIVEL BASE CM 74X76 H68

**06 JAMES**SIDE TABLE CM 35X35 H45

07 GLADSTONE COFFEE TABLE CM 180X105 H25

08 PILOTIS SIDE TABLES Ø CM 27 H45

09 LELONG CONSOLE TABLE CM 160X50 H59

10 LANDFIELD SQUARE RUG CM 600X500