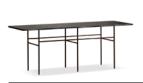

#### SOFA ARRANGEMENT

- 01 TWIGGY CHAISE-LONGUES SX CM 150X150 H89
- 02 TWIGGY DEEP ARMCHAIRS CM 84X110 H89
- 03 TWIGGY
  DEEP ARMCHAIR WITH ARMREST DX
  CM 110X110 H89
- **04 TWIGGY**BENCH CM 84X64 H38