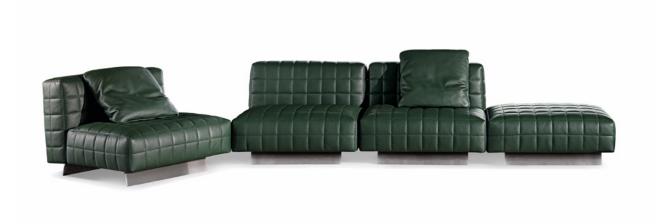

### TWIGGY - Arrangement 07

#### SOFA ARRANGEMENT

- 01 TWIGGY CHAISE-LONGUES SX CM 150X150 H89
- 02 TWIGGY DEEP ARMCHAIRS CM 84X110 H89
- 03 TWIGGY
  DEEP ARMCHAIR WITH ARMREST DX
  CM 110X110 H89
- **04 TWIGGY**BENCH CM 84X64 H38

Initially designed as a single armchair, Twiggy developed into an extensive seating system, versatile and flexible, perfectly suited to both domestic settings and hospitality spaces. Twiggy features clean geometric forms and sculptural volumes upholstered in leather, nubuck or fabric embellished with sophisticated stitching. Twiggy embodies the brand's manufacturing expertise combined with its great skill in making even the most sculptural seating extremely comfortable.