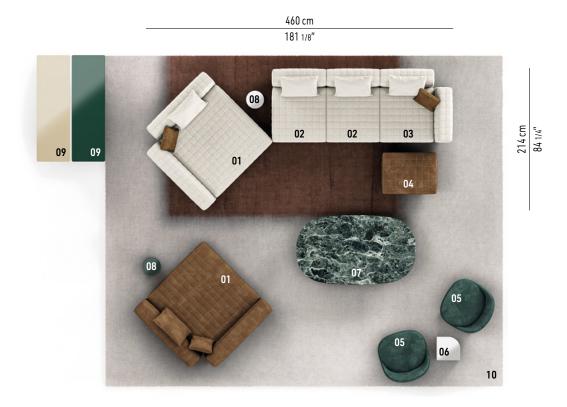

#### SOFA ARRANGEMENT

- 01 TWIGGY CHAISE-LONGUES SX CM 150X150 H89
- 02 TWIGGY DEEP ARMCHAIRS CM 84X110 H89
- 03 TWIGGY
  DEEP ARMCHAIR WITH ARMREST DX
  CM 110X110 H89
- **04 TWIGGY**BENCH CM 84X64 H38

#### FURNISHING ACCESSORIES

- 05 SENDAI ARMCHAIRS WITH SWIVEL BASE CM 74X76 H68
- 06 JAMES SIDE TABLE CM 35X35 H45
- **07 GLADSTONE**COFFEE TABLE CM 180X105 H25
- **08 PILOTIS** SIDE TABLES Ø CM 27 H45
- **09 LELONG**CONSOLE TABLES CM 160X50 H59
- 10 LANDFIELD SQUARE RUG CM 600X500

### Furnishing accessories

05 SENDAI ARMCHAIRS WITH SWIVEL BASE CM 74X76 H68

**06 JAMES**SIDE TABLE CM 35X35 H45

07 GLADSTONE COFFEE TABLE CM 180X105 H25

08 PILOTIS SIDE TABLES Ø CM 27 H45

09 LELONG CONSOLE TABLE CM 160X50 H59

10 LANDFIELD SQUARE RUG CM 600X500