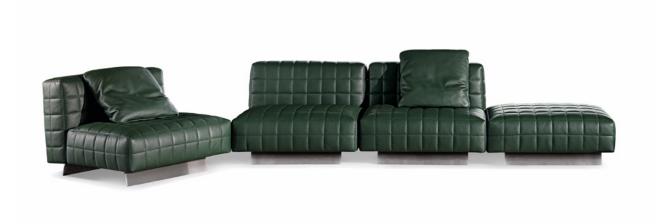

### TWIGGY - Arrangement 06

500 cm

#### SOFA ARRANGEMENT

01 TWIGGY
DEEP ARMCHAIR WITH ARMREST SX
CM 110X110 H89

02 TWIGGY LARGE ARMCHAIRS CM 84X90 H66

03 TWIGGY BENCH CM 84X64 H38

04 TWIGGY LARGE ARMCHAIR WITH ARMREST DX CM 110X90 H66

**05 TWIGGY** COUCH CM 84X150 H89