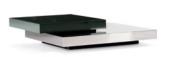

#### FURNISHING ACCESSORIES

06 SENDAI ARMCHAIR CM 74X76 H72 **07 JAMES**SIDE TABLES CM 35X35 H45

**08 PILOTIS**SIDE TABLE Ø CM 27 H45

**09 PILOTIS WOOD** SIDE TABLE Ø CM 25 H45

10 SOLID STEEL COFFEE TABLE CM 165X135 H30

### Furnishing accessories

06 SENDAI ARMCHAIR CM 74X76 H72

07 JAMES SIDE TABLES CM 35X35 H45

08 PILOTIS SIDE TABLE Ø CM 27 H45

09 PILOTIS WOOD SIDE TABLE Ø CM 25 H45

10 SOLID STEEL COFFEE TABLE CM 165X135 H30