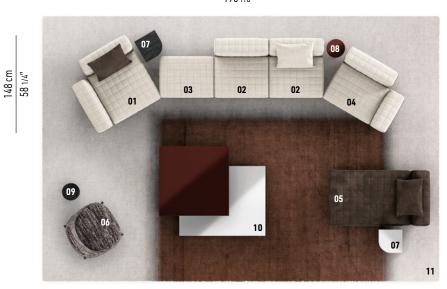

#### SOFA ARRANGEMENT

01 TWIGGY
DEEP ARMCHAIR WITH ARMREST SX
CM 110X110 H89

02 TWIGGY LARGE ARMCHAIRS CM 84X90 H66

03 TWIGGY BENCH CM 84X64 H38

04 TWIGGY LARGE ARMCHAIR WITH ARMREST DX CM 110X90 H66

**05 TWIGGY** COUCH CM 84X150 H89

#### FURNISHING ACCESSORIES

06 SENDAI ARMCHAIR CM 74X76 H72 **07 JAMES**SIDE TABLES CM 35X35 H45

**08 PILOTIS**SIDE TABLE Ø CM 27 H45

**09 PILOTIS WOOD** SIDE TABLE Ø CM 25 H45

10 SOLID STEEL COFFEE TABLE CM 165X135 H30

11 LANDFIELD SQUARE RUG CM 600X450