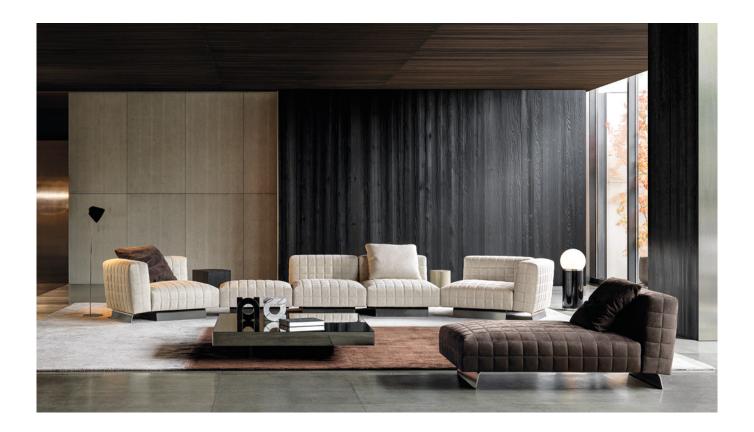

### TWIGGY - Arrangement 06

500 cm

#### SOFA ARRANGEMENT

01 TWIGGY
DEEP ARMCHAIR WITH ARMREST SX
CM 110X110 H89

02 TWIGGY LARGE ARMCHAIRS CM 84X90 H66

03 TWIGGY BENCH CM 84X64 H38

04 TWIGGY LARGE ARMCHAIR WITH ARMREST DX CM 110X90 H66

**05 TWIGGY** COUCH CM 84X150 H89

#### FURNISHING ACCESSORIES

06 SENDAI ARMCHAIR CM 74X76 H72 **07 JAMES**SIDE TABLES CM 35X35 H45

**08 PILOTIS**SIDE TABLE Ø CM 27 H45

**09 PILOTIS WOOD** SIDE TABLE Ø CM 25 H45

10 SOLID STEEL COFFEE TABLE CM 165X135 H30

11 LANDFIELD SQUARE RUG CM 600X450