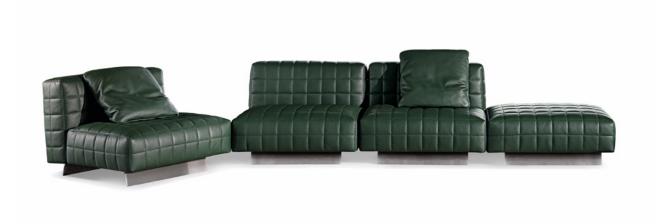

### TWIGGY - Arrangement 05

#### SOFA ARRANGEMENT

- 01 TWIGGY
  DEEP ARMCHAIR WITH ARMREST SX
  CM 110X110 H89
- 02 TWIGGY
  DEEP ARMCHAIRS CM 84X110 H89
- 03 TWIGGY BENCH CM 84X84 H38