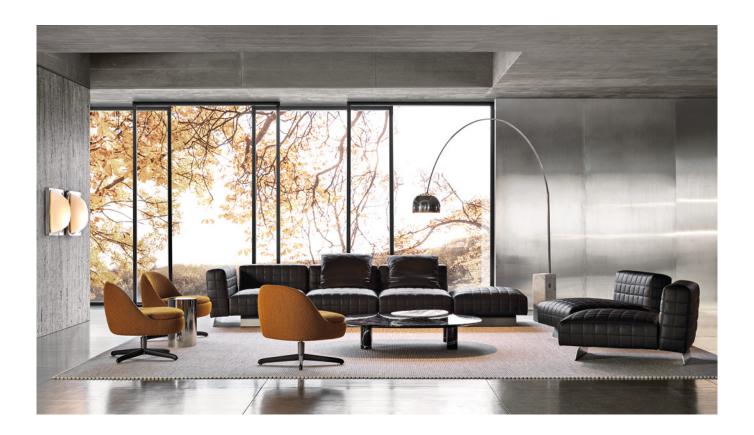

### TWIGGY - Arrangement 05

#### SOFA ARRANGEMENT

- 01 TWIGGY
  DEEP ARMCHAIR WITH ARMREST SX
  CM 110X110 H89
- 02 TWIGGY
  DEEP ARMCHAIRS CM 84X110 H89
- 03 TWIGGY BENCH CM 84X84 H38

#### FURNISHING ACCESSORIES

- 04 SENDAI ARMCHAIRS WITH SWIVEL BASE CM 74X76 H68
- 05 PILOTIS WOOD SIDE TABLE Ø CM 25 H45
- **06 PILOTIS**SIDE TABLE Ø CM 27 H45
- **07 GLADSTONE**COFFEE TABLE CM 180X105 H25
- **08 JAMES**SIDE TABLE CM 35X35 H45
- **09 OSAKA** RUG CM 600X400

### Furnishing accessories

04 SENDAI ARMCHAIRS WITH SWIVEL BASE CM 74X76 H68

05 PILOTIS WOOD SIDE TABLE Ø CM 25 H45

06 PILOTIS SIDE TABLE Ø CM 27 H45

**07 GLADSTONE**COFFEE TABLE CM 180X105 H25

08 JAMES SIDE TABLE CM 35X35 H45

**09 0SAKA** RUG CM 600X400