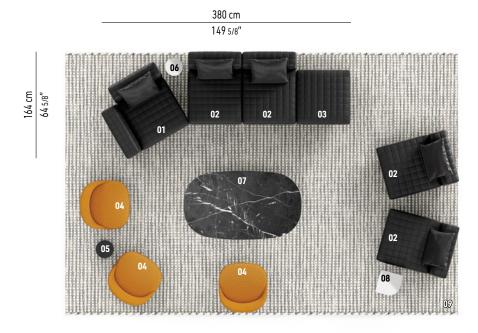

#### SOFA ARRANGEMENT

- 01 TWIGGY
  DEEP ARMCHAIR WITH ARMREST SX
  CM 110X110 H89
- 02 TWIGGY
  DEEP ARMCHAIRS CM 84X110 H89
- 03 TWIGGY BENCH CM 84X84 H38

#### FURNISHING ACCESSORIES

- 04 SENDAI ARMCHAIRS WITH SWIVEL BASE CM 74X76 H68
- 05 PILOTIS WOOD SIDE TABLE Ø CM 25 H45
- **06 PILOTIS**SIDE TABLE Ø CM 27 H45
- **07 GLADSTONE**COFFEE TABLE CM 180X105 H25
- **08 JAMES**SIDE TABLE CM 35X35 H45
- **09 OSAKA** RUG CM 600X400

### Furnishing accessories

04 SENDAI ARMCHAIRS WITH SWIVEL BASE CM 74X76 H68

05 PILOTIS WOOD SIDE TABLE Ø CM 25 H45

06 PILOTIS SIDE TABLE Ø CM 27 H45

**07 GLADSTONE**COFFEE TABLE CM 180X105 H25

08 JAMES SIDE TABLE CM 35X35 H45

**09 0SAKA** RUG CM 600X400