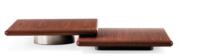

#### FURNISHING ACCESSORIES

- 06 YOKO ARMCHAIRS CM 77X75 H73
- 07 HORIZONTE COFFEE TABLE CM 140X140 H21
- 08 JAMES SIDE TABLE CM 35X35 H45
- 09 PILOTIS WOOD SIDE TABLE Ø CM 25 H45
- 10 CROSS FLAG RUG CM 600X300

#### Furnishing accessories

07 HORIZONTE COFFEE TABLE CM 140X140 H21

08 JAMES SIDE TABLE CM 35X35 H45

09 PILOTIS WOOD SIDE TABLE Ø CM 25 H45

10 CROSS FLAG RUG CM 600X300