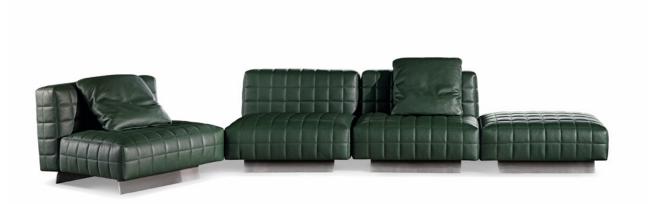

#### TWIGGY - Arrangement 04

#### SOFA ARRANGEMENT

- 01 TWIGGY DEEP ARMCHAIR WITH ARMREST SX CM 110X110 H89
- 02 TWIGGY BENCH CM 84X64 H38
- 03 TWIGGY DEEP ARMCHAIRS CM 84X110 H89
- 04 TWIGGY DEEP ARMCHAIR WITH ARMREST DX CM 110X110 H89
- 05 TWIGGY SMALL ARMCHAIR CM 64X90 H66

The arrangement depicted is just one example of the many different compositions possible with our seating systems. We suggest that you contact the nearest Minotti dealer to explore the options most suited to your needs and select the upholstery of your choice from the exclusive Minotti collection.