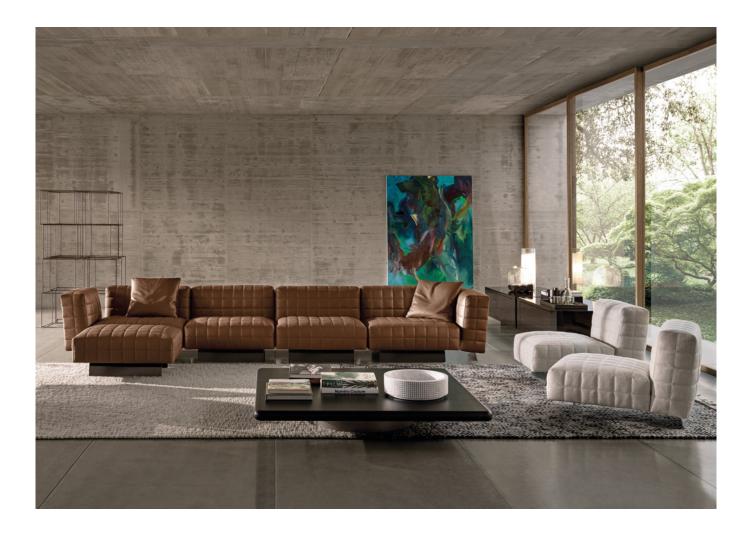

#### TWIGGY - Arrangement 04

#### SOFA ARRANGEMENT

- 01 TWIGGY DEEP ARMCHAIR WITH ARMREST SX CM 110X110 H89
- 02 TWIGGY BENCH CM 84X64 H38
- 03 TWIGGY DEEP ARMCHAIRS CM 84X110 H89
- 04 TWIGGY DEEP ARMCHAIR WITH ARMREST DX CM 110X110 H89
- 05 TWIGGY SMALL ARMCHAIR CM 64X90 H66

#### FURNISHING ACCESSORIES

- 06 YOKO ARMCHAIRS CM 77X75 H73
- 07 HORIZONTE COFFEE TABLE CM 140X140 H21
- 08 JAMES SIDE TABLE CM 35X35 H45
- 09 PILOTIS WOOD SIDE TABLE Ø CM 25 H45
- 10 CROSS FLAG RUG CM 600X300