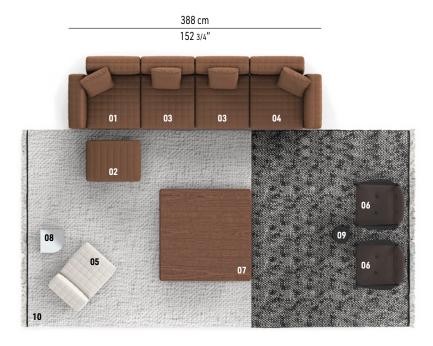

#### SOFA ARRANGEMENT

- 01 TWIGGY DEEP ARMCHAIR WITH ARMREST SX CM 110X110 H89
- 02 TWIGGY BENCH CM 84X64 H38
- 03 TWIGGY DEEP ARMCHAIRS CM 84X110 H89
- 04 TWIGGY DEEP ARMCHAIR WITH ARMREST DX CM 110X110 H89
- 05 TWIGGY SMALL ARMCHAIR CM 64X90 H66

#### FURNISHING ACCESSORIES

- 06 YOKO ARMCHAIRS CM 77X75 H73
- 07 HORIZONTE COFFEE TABLE CM 140X140 H21
- 08 JAMES SIDE TABLE CM 35X35 H45
- 09 PILOTIS WOOD SIDE TABLE Ø CM 25 H45
- 10 CROSS FLAG RUG CM 600X300

#### Furnishing accessories

07 HORIZONTE COFFEE TABLE CM 140X140 H21

08 JAMES SIDE TABLE CM 35X35 H45

09 PILOTIS WOOD SIDE TABLE Ø CM 25 H45

10 CROSS FLAG RUG CM 600X300