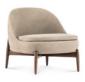

#### FURNISHING ACCESSORIES

- 05 SENDAI ARMCHAIR CM 74X76 H72
- 06 SOLID STEEL COFFEE TABLE CM 130X130 H25
- 07 JAMES SIDE TABLE CM 70X35 H45
- 08 JAMES SIDE TABLE CM 35X35 H45
- 09 PILOTIS SIDE TABLE Ø CM 27 H45
- 10 PILOTIS WOOD SIDE TABLE Ø CM 25 H45
- 11 CROSS RUG CM 600X500

### Furnishing accessories

05 SENDAI ARMCHAIR CM 74X76 H72

06 SOLID STEEL COFFEE TABLE CM 130X130 H25

07 JAMES SIDE TABLE CM 70X35 H45

08 JAMES SIDE TABLE CM 35X35 H45

09 PILOTIS SIDE TABLE Ø CM 27 H45

**10 PILOTIS WOOD** SIDE TABLE Ø CM 25 H45