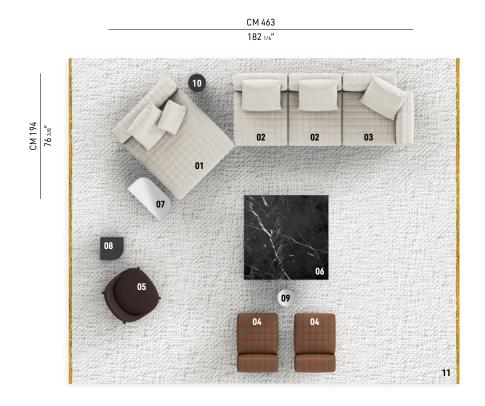

### TWIGGY - Arrangement 03

#### SOFA ARRANGEMENT

- 01 TWIGGY COUCH CM 124X150 H89
- 02 TWIGGY DEEP ARMCHAIRS CM 84X110 H89
- 03 TWIGGY DEEP ARMCHAIR WITH ARMREST DX CM 110X110 H89
- 04 TWIGGY SMALL ARMCHAIRS CM 64X90 H66

#### FURNISHING ACCESSORIES

- 05 SENDAI ARMCHAIR CM 74X76 H72
- 06 SOLID STEEL COFFEE TABLE CM 130X130 H25
- 07 JAMES SIDE TABLE CM 70X35 H45
- 08 JAMES SIDE TABLE CM 35X35 H45
- 09 PILOTIS SIDE TABLE Ø CM 27 H45
- 10 PILOTIS WOOD SIDE TABLE Ø CM 25 H45
- 11 CROSS RUG CM 600X500