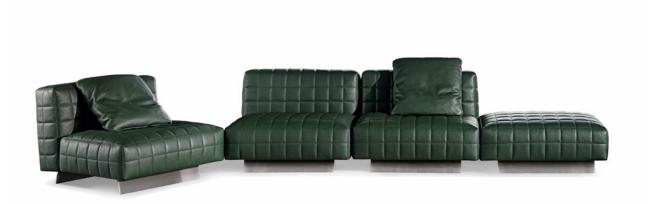

### TWIGGY RODOLFO DORDONI DESIGN

Designed by Rodolfo Dordoni, Twiggy is the new family of seats that stands out for its ability to revolutionise living spaces with an unprecedented ideal of timeless beauty.

Initially designed as a single armchair, Twiggy developed into an extensive seating system, versatile and flexible, perfectly suited to both domestic settings and hospitality spaces. Twiggy features clean geometric forms and sculptural volumes upholstered in leather, nubuck or fabric embellished with sophisticated stitching. Twiggy embodies the brand's manufacturing expertise combined with its great skill in making even the most sculptural seating extremely comfortable.

### TWIGGY - Arrangement 03

#### SOFA ARRANGEMENT

- 01 TWIGGY COUCH CM 124X150 H89
- 02 TWIGGY DEEP ARMCHAIRS CM 84X110 H89
- 03 TWIGGY DEEP ARMCHAIR WITH ARMREST DX CM 110X110 H89
- 04 TWIGGY SMALL ARMCHAIRS CM 64X90 H66