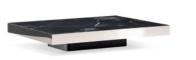

#### FURNISHING ACCESSORIES

- 05 SENDAI ARMCHAIR CM 74X76 H72
- 06 SOLID STEEL COFFEE TABLE CM 130X130 H25
- 07 JAMES SIDE TABLE CM 70X35 H45
- 08 JAMES SIDE TABLE CM 35X35 H45
- 09 PILOTIS SIDE TABLE Ø CM 27 H45
- 10 PILOTIS WOOD SIDE TABLE Ø CM 25 H45
- 11 CROSS RUG CM 600X500

### Furnishing accessories

05 SENDAI ARMCHAIR CM 74X76 H72

06 SOLID STEEL COFFEE TABLE CM 130X130 H25

07 JAMES SIDE TABLE CM 70X35 H45

08 JAMES SIDE TABLE CM 35X35 H45

09 PILOTIS SIDE TABLE Ø CM 27 H45

**10 PILOTIS WOOD** SIDE TABLE Ø CM 25 H45