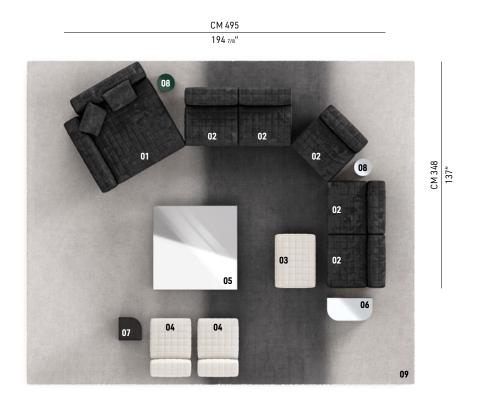

### TWIGGY - Arrangement 02

#### SOFA ARRANGEMENT

- 01 TWIGGY CHAISE-LONGUE SX CM 150X150 H89
- 02 TWIGGY LARGE ARMCHAIRS CM 84X90 H66
- 03 TWIGGY BENCH CM 84X64 H38
- 04 TWIGGY SMALL ARMCHAIRS CM 64X90 H66

#### FURNISHING ACCESSORIES

- 05 SOLID STEEL COFFEE TABLE CM 130X130 H25
- 06 JAMES SIDE TABLE CM 70X35 H45
- 07 JAMES SIDE TABLE CM 35X35 H45

#### 08 PILOTIS SIDE TABLES Ø CM 27 H45

09 LANDFIELD STRIPES RUG CM 600X500