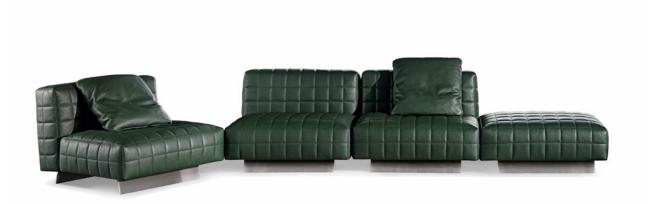

### TWIGGY RODOLFO DORDONI DESIGN

Designed by Rodolfo Dordoni, Twiggy is the new family of seats that stands out for its ability to revolutionise living spaces with an unprecedented ideal of timeless beauty.

Initially designed as a single armchair, Twiggy developed into an extensive seating system, versatile and flexible, perfectly suited to both domestic settings and hospitality spaces. Twiggy features clean geometric forms and sculptural volumes upholstered in leather, nubuck or fabric embellished with sophisticated stitching. Twiggy embodies the brand's manufacturing expertise combined with its great skill in making even the most sculptural seating extremely comfortable.

### TWIGGY - Arrangement 02

#### SOFA ARRANGEMENT

- 01 TWIGGY CHAISE-LONGUE SX CM 150X150 H89
- 02 TWIGGY LARGE ARMCHAIRS CM 84X90 H66
- 03 TWIGGY BENCH CM 84X64 H38
- 04 TWIGGY SMALL ARMCHAIRS CM 64X90 H66