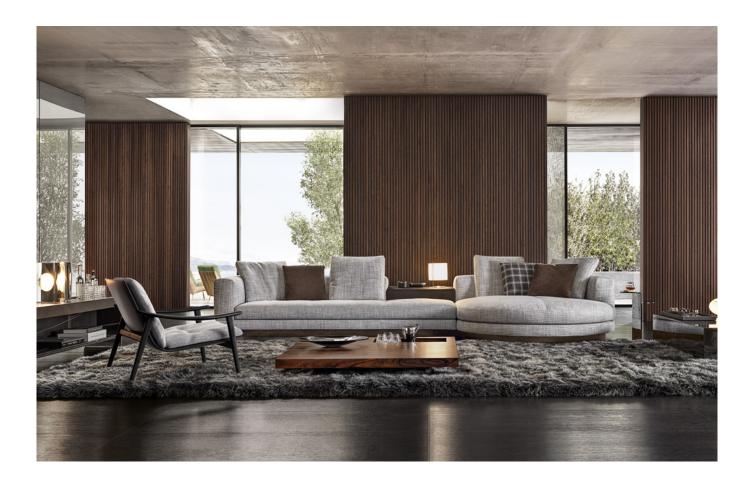

### **CONNERY** — Arrangement 04

CM 456 179 1/2"

77

#### CONNERY

OPEN-END ELEMENT WITH 1 ARMREST AND FLAP SX - CM 275X118 H88 SEATING MODULE CM 83

02 CONNERY CHAISE-LONGUE ROUND LARGE DX -CM 181X181 H88

#### FURNISHING ACCESSORIES

03 FYNN SADDLE-HIDE ARMCHAIRS CM 82X93 H76

- 04 FLIRT SIDE TABLE CM 37X30 H52
- 05 BOTECO LIVING HORIZONTAL SIDEBOARD WITH 2 DOORS CM 280X50 H60
- LINHA 06 COFFEE TABLE CM 120X120 H28
- SOLID SIDE TABLE CM 35X35 H45 07
- SIDE TABLE CM 40X40 H45
- 09 OUTLINE RUG CM 500X400

### Furnishing accessories

03 FYNN SADDLE-HIDE ARMCHAIRS CM 82X93 H76

**04 FLIRT**SIDE TABLE CM 37X30 H52

05 BOTECO LIVING HORIZONTAL SIDEBOARD WITH 2 DOORS CM 280X50 H60

06 LINHA COFFEE TABLE CM 120X120 H28

07 SOLID SIDE TABLE CM 35X35 H45

08 KYLE SIDE TABLE CM 40X40 H45

09 OUTLINE RUG CM 500X400