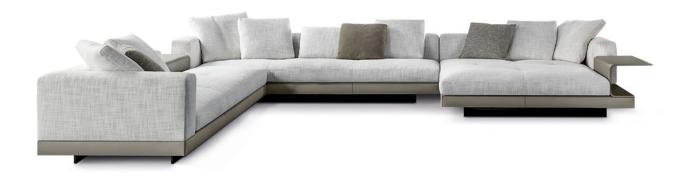

# CONNERY

### DESIGN RODOLFO DORDONI

Contemporary, with a strong architectural appeal and pure lines reminiscent of the Mid-Century American spirit, the Connery seating system sports an exquisite aesthetic and design that instantly catch the eye.

### **CONNERY** — Arrangement 04

CM 456 179 1/2"

77

#### CONNERY

OPEN-END ELEMENT WITH 1 ARMREST AND FLAP SX - CM 275X118 H88 SEATING MODULE CM 83

02 CONNERY CHAISE-LONGUE ROUND LARGE DX -CM 181X181 H88