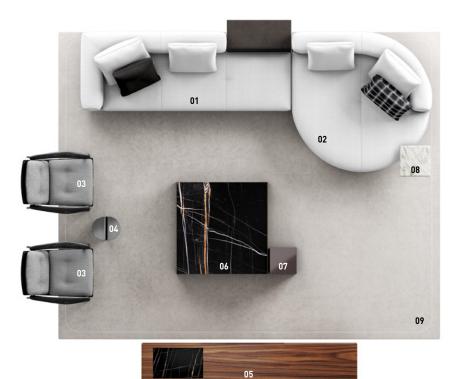

#### SOFA ARRANGEMENT

#### CONNERY

OPEN-END ELEMENT WITH 1 ARMREST AND FLAP SX - CM 275X118 H88 SEATING MODULE CM 83

02 CONNERY CHAISE-LONGUE ROUND LARGE DX -CM 181X181 H88

#### FURNISHING ACCESSORIES

03 FYNN SADDLE-HIDE ARMCHAIRS CM 82X93 H76

- 04 FLIRT SIDE TABLE CM 37X30 H52
- 05 BOTECO LIVING HORIZONTAL SIDEBOARD WITH 2 DOORS CM 280X50 H60
- LINHA 06 COFFEE TABLE CM 120X120 H28
- SOLID SIDE TABLE CM 35X35 H45 07
- SIDE TABLE CM 40X40 H45
- 09 OUTLINE RUG CM 500X400

### Furnishing accessories

03 FYNN SADDLE-HIDE ARMCHAIRS CM 82X93 H76

**04 FLIRT**SIDE TABLE CM 37X30 H52

05 BOTECO LIVING HORIZONTAL SIDEBOARD WITH 2 DOORS CM 280X50 H60

06 LINHA COFFEE TABLE CM 120X120 H28

07 SOLID SIDE TABLE CM 35X35 H45

08 KYLE SIDE TABLE CM 40X40 H45

09 OUTLINE RUG CM 500X400