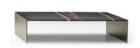

#### FURNISHING ACCESSORIES

03 FYNN SADDLE-HIDE ARMCHAIRS CM 82X93 H76

- 04 FLIRT SIDE TABLE CM 37X30 H52
- 05 BOTECO LIVING HORIZONTAL SIDEBOARD WITH 2 DOORS CM 280X50 H60
- LINHA 06 COFFEE TABLE CM 120X120 H28
- SOLID SIDE TABLE CM 35X35 H45 07
- SIDE TABLE CM 40X40 H45
- 09 OUTLINE RUG CM 500X400

### Furnishing accessories

03 FYNN SADDLE-HIDE ARMCHAIRS CM 82X93 H76

**04 FLIRT**SIDE TABLE CM 37X30 H52

05 BOTECO LIVING HORIZONTAL SIDEBOARD WITH 2 DOORS CM 280X50 H60

06 LINHA COFFEE TABLE CM 120X120 H28