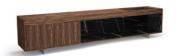

#### FURNISHING ACCESSORIES

03 FYNN SADDLE-HIDE ARMCHAIRS CM 82X93 H76

- 04 FLIRT SIDE TABLE CM 37X30 H52
- 05 BOTECO LIVING HORIZONTAL SIDEBOARD WITH 2 DOORS CM 280X50 H60
- LINHA 06 COFFEE TABLE CM 120X120 H28
- SOLID SIDE TABLE CM 35X35 H45 07
- SIDE TABLE CM 40X40 H45
- 09 OUTLINE RUG CM 500X400

### Furnishing accessories

03 FYNN SADDLE-HIDE ARMCHAIRS CM 82X93 H76

**04 FLIRT**SIDE TABLE CM 37X30 H52

05 BOTECO LIVING HORIZONTAL SIDEBOARD WITH 2 DOORS CM 280X50 H60

06 LINHA COFFEE TABLE CM 120X120 H28