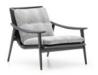

#### FURNISHING ACCESSORIES

03 FYNN SADDLE-HIDE ARMCHAIRS CM 82X93 H76

- 04 FLIRT SIDE TABLE CM 37X30 H52
- 05 BOTECO LIVING HORIZONTAL SIDEBOARD WITH 2 DOORS CM 280X50 H60
- LINHA 06 COFFEE TABLE CM 120X120 H28
- SOLID SIDE TABLE CM 35X35 H45 07
- SIDE TABLE CM 40X40 H45
- 09 OUTLINE RUG CM 500X400

### Furnishing accessories

03 FYNN SADDLE-HIDE ARMCHAIRS CM 82X93 H76

**04 FLIRT**SIDE TABLE CM 37X30 H52

05 BOTECO LIVING HORIZONTAL SIDEBOARD WITH 2 DOORS CM 280X50 H60

06 LINHA COFFEE TABLE CM 120X120 H28