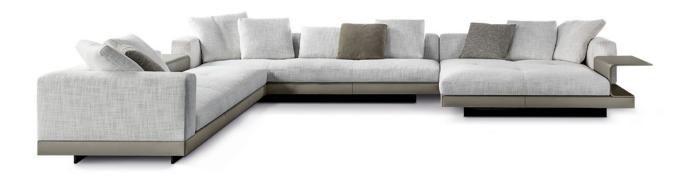

### DESIGN RODOLFO DORDONI

Contemporary, with a strong architectural appeal and pure lines reminiscent of the Mid-Century American spirit, the Connery seating system sports an exquisite aesthetic and design that instantly catch the eye.

### **CONNERY** — Arrangement 03

157 12"

01

02

04

04

05

05

#### 01 CONNERY

ELEMENT WITH 1 ARMREST SX CM 192X102 H88 - SEATING MODULE CM 83

### 02 CONNERY

ELEMENT WITH 1 ARMREST AND FLAP DX CM 208X102 H88 - SEATING MODULE CM 83