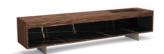

#### **FURNISHING ACCESSORIES**

03 FYNN ARMCHAIR CM 82X93 H76

/ EVNN

LOUNGE LITTLE ARMCHAIRS CM 67X69 H75

5 BOTECO

LIVING/TV CONSOLE TABLE DX CM 240X50 H55

06 SOLID SADDLE-HIDE

SIDE TABLE/OTTOMAN CM 35X35 H45

## Furnishing accessories

03 FYNN ARMCHAIR CM 82X93 H76

04 FYNN LOUNGE LITTLE ARMCHAIRS CM 67X69 H75

05 BOTECO LIVING/TV CONSOLE TABLE DX CM 240X50 H55

06 SOLID SADDLE-HIDE SIDE TABLE/OTTOMAN CM 35X35 H45