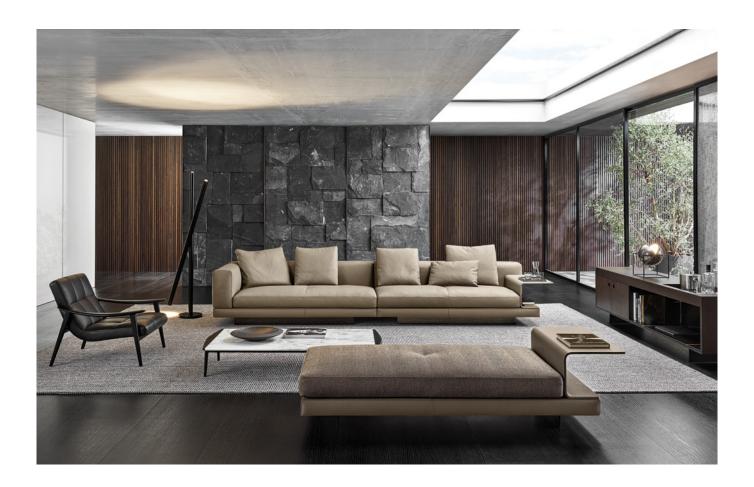

### DESIGN RODOLFO DORDONI

Contemporary, with a strong architectural appeal and pure lines reminiscent of the Mid-Century American spirit, the Connery seating system sports an exquisite aesthetic and design that instantly catch the eye.

The arrangement depicted is just one example of the many different compositions possible with our seating systems. We suggest that you contact the nearest Minotti dealer to explore the options most suited to your needs and select the upholstery of your choice from the exclusive Minotti collection.

### **CONNERY** — Arrangement 03

157 12"

01

02

04

04

05

05

#### 01 CONNERY

ELEMENT WITH 1 ARMREST SX CM 192X102 H88 - SEATING MODULE CM 83

### 02 CONNERY

ELEMENT WITH 1 ARMREST AND FLAP DX CM 208X102 H88 - SEATING MODULE CM 83