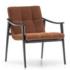

#### **FURNISHING ACCESSORIES**

03 FYNN ARMCHAIR CM 82X93 H76

/ EVNN

LOUNGE LITTLE ARMCHAIRS CM 67X69 H75

5 BOTECO

LIVING/TV CONSOLE TABLE DX CM 240X50 H55

06 SOLID SADDLE-HIDE

SIDE TABLE/OTTOMAN CM 35X35 H45

## Furnishing accessories

03 FYNN ARMCHAIR CM 82X93 H76

04 FYNN LOUNGE LITTLE ARMCHAIRS CM 67X69 H75

05 BOTECO LIVING/TV CONSOLE TABLE DX CM 240X50 H55

06 SOLID SADDLE-HIDE SIDE TABLE/OTTOMAN CM 35X35 H45