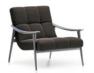

#### **FURNISHING ACCESSORIES**

03 FYNN ARMCHAIR CM 82X93 H76

/ EVNN

LOUNGE LITTLE ARMCHAIRS CM 67X69 H75

5 BOTECO

LIVING/TV CONSOLE TABLE DX CM 240X50 H55

06 SOLID SADDLE-HIDE

SIDE TABLE/OTTOMAN CM 35X35 H45

## Furnishing accessories

03 FYNN ARMCHAIR CM 82X93 H76

04 FYNN LOUNGE LITTLE ARMCHAIRS CM 67X69 H75

05 BOTECO LIVING/TV CONSOLE TABLE DX CM 240X50 H55

06 SOLID SADDLE-HIDE SIDE TABLE/OTTOMAN CM 35X35 H45