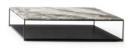

#### FURNISHING ACCESSORIES

3 TORII NEST SWIVEL AMCHAIRS CM 75X77 H77

- 04 TORII SIDE TABLE Ø CM 50 H30
- 05 LIAM SIDE TABLE CM 40X40 H60
- 06 LIAM COFFEE TABLE CM 120X120 H28
- 07 KYLE SIDE TABLE CM 40X40 H45
- 08 SOLID SIDE TABLE CM 35X35 H45
- **09 DIBBETS BARCODE** RUG CM 500X400

### Furnishing accessories

**04 TORII** SIDE TABLE Ø CM 50 H30

05 LIAM SIDE TABLE CM 40X40 H60

06 LIAM COFFEE TABLE CM 120X120 H28

07 KYLE SIDE TABLE CM 40X40 H45

08 SOLID SIDE TABLE CM 35X35 H45

09 DIBBETS BARCODE RUG CM 500X400