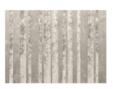

#### FURNISHING ACCESSORIES

3 TORII NEST SWIVEL AMCHAIRS CM 75X77 H77

- 04 TORII SIDE TABLE Ø CM 50 H30
- 05 LIAM SIDE TABLE CM 40X40 H60
- 06 LIAM COFFEE TABLE CM 120X120 H28
- 07 KYLE SIDE TABLE CM 40X40 H45
- 08 SOLID SIDE TABLE CM 35X35 H45
- **09 DIBBETS BARCODE** RUG CM 500X400

### Furnishing accessories

**04 TORII** SIDE TABLE Ø CM 50 H30

05 LIAM SIDE TABLE CM 40X40 H60

06 LIAM COFFEE TABLE CM 120X120 H28

07 KYLE SIDE TABLE CM 40X40 H45

08 SOLID SIDE TABLE CM 35X35 H45

09 DIBBETS BARCODE RUG CM 500X400