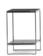

#### FURNISHING ACCESSORIES

3 TORII NEST SWIVEL AMCHAIRS CM 75X77 H77

- 04 TORII SIDE TABLE Ø CM 50 H30
- 05 LIAM SIDE TABLE CM 40X40 H60
- 06 LIAM COFFEE TABLE CM 120X120 H28
- 07 KYLE SIDE TABLE CM 40X40 H45
- 08 SOLID SIDE TABLE CM 35X35 H45
- **09 DIBBETS BARCODE** RUG CM 500X400

### Furnishing accessories

**04 TORII** SIDE TABLE Ø CM 50 H30

05 LIAM SIDE TABLE CM 40X40 H60

06 LIAM COFFEE TABLE CM 120X120 H28

07 KYLE SIDE TABLE CM 40X40 H45

08 SOLID SIDE TABLE CM 35X35 H45

09 DIBBETS BARCODE RUG CM 500X400