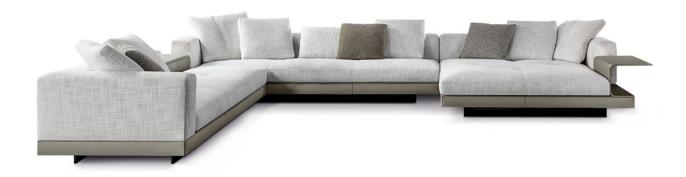

# CONNERY

#### DESIGN RODOLFO DORDONI

Contemporary, with a strong architectural appeal and pure lines reminiscent of the Mid-Century American spirit, the Connery seating system sports an exquisite aesthetic and design that instantly catch the eye.

### **CONNERY** — Arrangement 02

CM 393

154 3/4"

#### SOFA ARRANGEMENT

#### 01 CONNERY

CORNER OPEN-END ELEMENT WITH ARMREST AND FLAP DX - CM 269X118 H88 SEATING MODULE CM 83

#### 02 CONNERY

OPEN-END ELEMENT WITH ARMREST AND FLAP DX - CM 275X118 H88 - SEATING MODULE CM 83