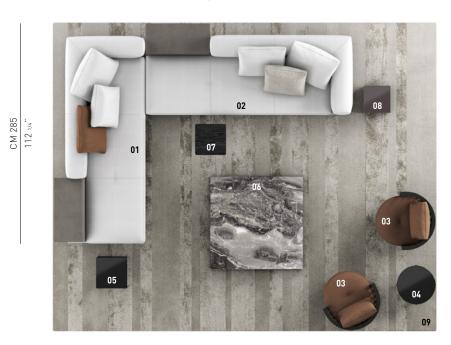

The arrangement depicted is just one example of the many different compositions possible with our seating systems. We suggest that you contact the nearest Minotti dealer to explore the options most suited to your needs and select the upholstery of your choice from the exclusive Minotti collection.

### **CONNERY** — Arrangement 02

CM 393

154 3/4"

#### SOFA ARRANGEMENT

#### 01 CONNERY

CORNER OPEN-END ELEMENT WITH ARMREST AND FLAP DX - CM 269X118 H88 SEATING MODULE CM 83

#### 02 CONNERY

OPEN-END ELEMENT WITH ARMREST AND FLAP DX - CM 275X118 H88 - SEATING MODULE CM 83

#### FURNISHING ACCESSORIES

3 TORII NEST SWIVEL AMCHAIRS CM 75X77 H77

- 04 TORII SIDE TABLE Ø CM 50 H30
- 05 LIAM SIDE TABLE CM 40X40 H60
- 06 LIAM COFFEE TABLE CM 120X120 H28
- 07 KYLE SIDE TABLE CM 40X40 H45
- 08 SOLID SIDE TABLE CM 35X35 H45
- **09 DIBBETS BARCODE** RUG CM 500X400

### Furnishing accessories

**04 TORII** SIDE TABLE Ø CM 50 H30

05 LIAM SIDE TABLE CM 40X40 H60

06 LIAM COFFEE TABLE CM 120X120 H28

07 KYLE SIDE TABLE CM 40X40 H45

08 SOLID SIDE TABLE CM 35X35 H45

09 DIBBETS BARCODE RUG CM 500X400