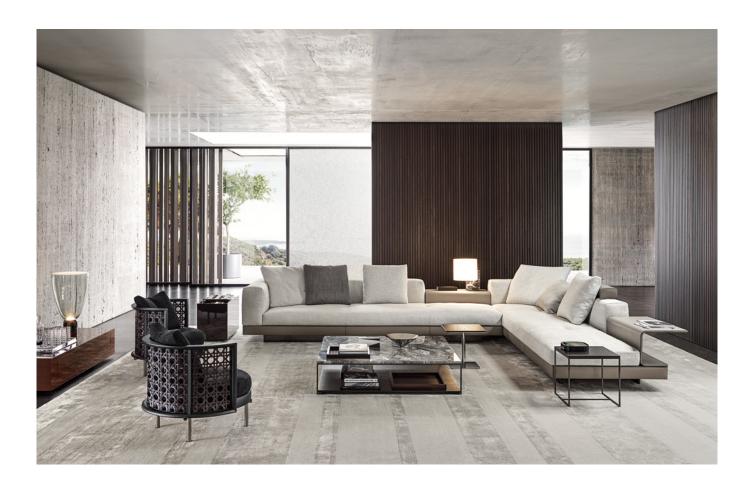

# CONNERY

#### DESIGN RODOLFO DORDONI

Contemporary, with a strong architectural appeal and pure lines reminiscent of the Mid-Century American spirit, the Connery seating system sports an exquisite aesthetic and design that instantly catch the eye.

#### 01 CONNERY

CORNER OPEN-END ELEMENT WITH ARMREST AND FLAP DX - CM 269X118 H88 SEATING MODULE CM 83

#### 02 CONNERY

OPEN-END ELEMENT WITH ARMREST AND FLAP DX - CM 275X118 H88 - SEATING MODULE CM 83

#### FURNISHING ACCESSORIES

3 TORII NEST SWIVEL AMCHAIRS CM 75X77 H77

- 04 TORII SIDE TABLE Ø CM 50 H30
- 05 LIAM SIDE TABLE CM 40X40 H60
- 06 LIAM COFFEE TABLE CM 120X120 H28
- 07 KYLE SIDE TABLE CM 40X40 H45
- 08 SOLID SIDE TABLE CM 35X35 H45
- **09 DIBBETS BARCODE** RUG CM 500X400

### Furnishing accessories

**04 TORII** SIDE TABLE Ø CM 50 H30

05 LIAM SIDE TABLE CM 40X40 H60

06 LIAM COFFEE TABLE CM 120X120 H28

07 KYLE SIDE TABLE CM 40X40 H45

08 SOLID SIDE TABLE CM 35X35 H45

09 DIBBETS BARCODE RUG CM 500X400