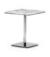

#### FURNISHING ACCESSORIES

3 TORII NEST SWIVEL AMCHAIRS CM 75X77 H77

- 04 TORII SIDE TABLE Ø CM 50 H30
- 05 LIAM SIDE TABLE CM 40X40 H60
- 06 LIAM COFFEE TABLE CM 120X120 H28
- 07 KYLE SIDE TABLE CM 40X40 H45
- 08 SOLID SIDE TABLE CM 35X35 H45
- **09 DIBBETS BARCODE** RUG CM 500X400

### Furnishing accessories

**04 TORII** SIDE TABLE Ø CM 50 H30

05 LIAM SIDE TABLE CM 40X40 H60

06 LIAM COFFEE TABLE CM 120X120 H28

07 KYLE SIDE TABLE CM 40X40 H45

08 SOLID SIDE TABLE CM 35X35 H45

09 DIBBETS BARCODE RUG CM 500X400