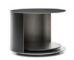

### 5 BAILLY COFFEE TABLE Ø CM 122 H25

- 6 RICHER COFFEE TABLE Ø CM 60 H44
- 7 CESAR COFFEE TABLE Ø CM 36 H45 - MOD. A
- 8 SIDE MAGAZINE SLING CM 40X50 H41
- 9 WISP RELIEF RUG Ø CM 500

### Furnishing accessories

3 SHELLEY ARMCHAIR CM 85X87 H70

4 WEST OTTOMAN CM 48X48 H38

5 BAILLY COFFEE TABLE Ø CM 122 H25

6 RICHER COFFEE TABLE Ø CM 60 H44

7 CESAR COFFEE TABLE Ø CM 36 H45 - MOD. A

8 SIDE MAGAZINE SLING CM 40X50 H41