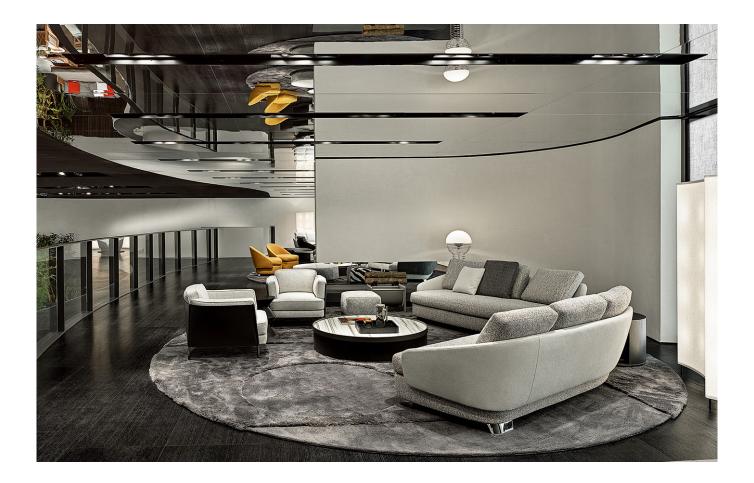

With the fluid line of its shapes and the equilibrium of its soft volumes, the Lawson seating system explores different types of chairs, offering innovative solutions that push out the traditional style boundaries, ranging from small lounge armchairs to the larger easy chair, and even sofas.

The arrangement depicted is just one example of the many different compositions possible with our seating systems. We suggest that you contact the nearest Minotti dealer to explore the options most suited to your needs and select the upholstery of your choice from the exclusive Minotti collection.

### **LAWSON** — Arrangement 05

#### SOFA ARRANGEMENT

- 1 LAWSON LARGE OPEN SOFA SX - CM 220X98 H80
- 2 LAWSON LARGE OPEN SOFA DX - CM 220X98 H80

#### FURNISHING ACCESSORIES

- 3 SHELLEY ARMCHAIR CM 85X87 H70
- 4 WEST OTTOMAN CM 48X48 H38

### 5 BAILLY COFFEE TABLE Ø CM 122 H25

- 6 RICHER COFFEE TABLE Ø CM 60 H44
- 7 CESAR COFFEE TABLE Ø CM 36 H45 - MOD. A
- 8 SIDE MAGAZINE SLING CM 40X50 H41
- 9 WISP RELIEF RUG Ø CM 500

### Furnishing accessories

3 SHELLEY ARMCHAIR CM 85X87 H70

4 WEST OTTOMAN CM 48X48 H38

5 BAILLY COFFEE TABLE Ø CM 122 H25

6 RICHER COFFEE TABLE Ø CM 60 H44

7 CESAR COFFEE TABLE Ø CM 36 H45 - MOD. A

8 SIDE MAGAZINE SLING CM 40X50 H41

9 WISP RELIEF RUG Ø CM 500