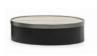

### 5 BAILLY COFFEE TABLE Ø CM 122 H25

- 6 RICHER COFFEE TABLE Ø CM 60 H44
- 7 CESAR COFFEE TABLE Ø CM 36 H45 - MOD. A
- 8 SIDE MAGAZINE SLING CM 40X50 H41
- 9 WISP RELIEF RUG Ø CM 500

### Furnishing accessories

3 SHELLEY ARMCHAIR CM 85X87 H70

4 WEST OTTOMAN CM 48X48 H38

5 BAILLY COFFEE TABLE Ø CM 122 H25

6 RICHER COFFEE TABLE Ø CM 60 H44

7 CESAR COFFEE TABLE Ø CM 36 H45 - MOD. A

8 SIDE MAGAZINE SLING CM 40X50 H41