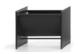

#### FURNISHING ACCESSORIES

- 3 SHELLEY ARMCHAIR CM 85X87 H70
- 4 WEST OTTOMAN CM 48X48 H38

### Furnishing accessories

3 SHELLEY ARMCHAIR CM 85X87 H70

4 WEST OTTOMAN CM 48X48 H38

5 BAILLY COFFEE TABLE Ø CM 122 H25

6 RICHER COFFEE TABLE Ø CM 60 H44

7 CESAR COFFEE TABLE Ø CM 36 H45 - MOD. A

8 SIDE MAGAZINE SLING CM 40X50 H41