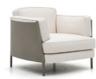

#### FURNISHING ACCESSORIES

- 3 SHELLEY ARMCHAIR CM 85X87 H70
- 4 WEST OTTOMAN CM 48X48 H38

### Furnishing accessories

3 SHELLEY ARMCHAIR CM 85X87 H70

4 WEST OTTOMAN CM 48X48 H38

5 BAILLY COFFEE TABLE Ø CM 122 H25

6 RICHER COFFEE TABLE Ø CM 60 H44

7 CESAR COFFEE TABLE Ø CM 36 H45 - MOD. A

8 SIDE MAGAZINE SLING CM 40X50 H41