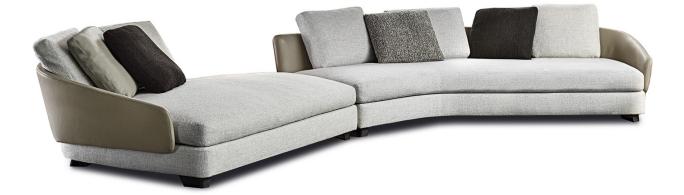

With the fluid line of its shapes and the equilibrium of its soft volumes, the Lawson seating system explores different types of chairs, offering innovative solutions that push out the traditional style boundaries, ranging from small lounge armchairs to the larger easy chair, and even sofas.

### **LAWSON** — Arrangement 05

#### SOFA ARRANGEMENT

- 1 LAWSON LARGE OPEN SOFA SX - CM 220X98 H80
- 2 LAWSON LARGE OPEN SOFA DX - CM 220X98 H80