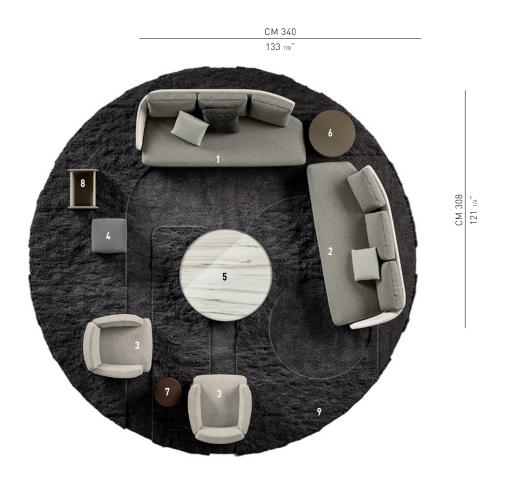

### **LAWSON** — Arrangement 05

#### SOFA ARRANGEMENT

- 1 LAWSON LARGE OPEN SOFA SX - CM 220X98 H80
- 2 LAWSON LARGE OPEN SOFA DX - CM 220X98 H80

#### FURNISHING ACCESSORIES

- 3 SHELLEY ARMCHAIR CM 85X87 H70
- 4 WEST OTTOMAN CM 48X48 H38

### 5 BAILLY COFFEE TABLE Ø CM 122 H25

- 6 RICHER COFFEE TABLE Ø CM 60 H44
- 7 CESAR COFFEE TABLE Ø CM 36 H45 - MOD. A
- 8 SIDE MAGAZINE SLING CM 40X50 H41
- 9 WISP RELIEF RUG Ø CM 500

### Furnishing accessories

3 SHELLEY ARMCHAIR CM 85X87 H70

4 WEST OTTOMAN CM 48X48 H38

5 BAILLY COFFEE TABLE Ø CM 122 H25

6 RICHER COFFEE TABLE Ø CM 60 H44

7 CESAR COFFEE TABLE Ø CM 36 H45 - MOD. A

8 SIDE MAGAZINE SLING CM 40X50 H41

9 WISP RELIEF RUG Ø CM 500