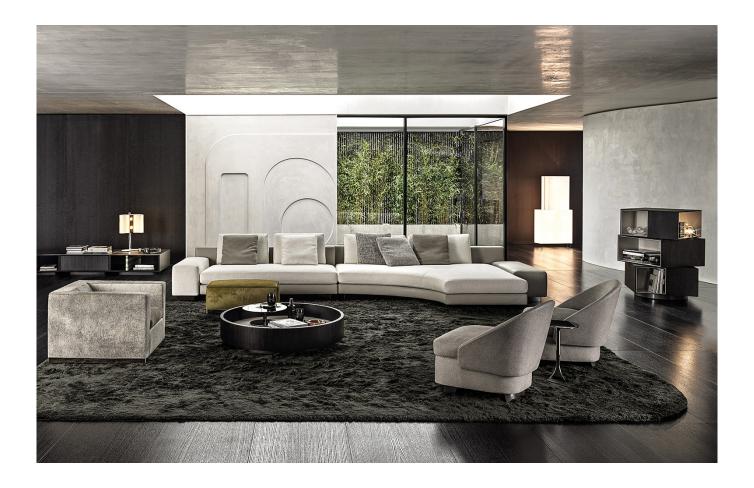

### **DANIELS** — Arrangement 02

CM 488

192 1/8

#### **SOFA ARRANGEMENT**

- 1 DANIELS ELEMENT WITH 1 ARMREST SX - CM 215X105 H80
- 2 DANIELS
  DOUBLE OFFSET SOFA CHAISE-LONGUE WITH EXTENSION SX CM 273X183 H80
- 3 DANIELS OTTOMAN WITH MAGNETS - DX - CM 44X105 H44

#### FURNISHING ACCESSORIES

- 4 LAWSON LOUNGE ARMCHAIR CM 72X78 H74
- 5 SUITCASE LINE ARMCHAIR CM 75X85 H64
- 6 WEST OTTOMAN CM 48X88 H38

- 7 JEFF COFFEE TABLE Ø CM 120 H32
- 8 ANISH COFFEE TABLE Ø CM 30 H45
- 9 WISP ROUNDY RUG CM 500X400

### Furnishing accessories

4 LAWSON LOUNGE ARMCHAIR CM 72X78 H74

5 SUITCASE LINE ARMCHAIR CM 75X85 H64

6 WEST OTTOMAN CM 48X88 H38

**7 JEFF**COFFEE TABLE Ø CM 120 H32

8 ANISH COFFEE TABLE Ø CM 30 H45

9 WISP ROUNDY RUG CM 500X400