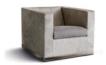

#### FURNISHING ACCESSORIES

- 4 LAWSON LOUNGE ARMCHAIR CM 72X78 H74
- 5 SUITCASE LINE ARMCHAIR CM 75X85 H64
- 6 WEST OTTOMAN CM 48X88 H38

- 7 JEFF COFFEE TABLE Ø CM 120 H32
- 8 ANISH COFFEE TABLE Ø CM 30 H45
- 9 WISP ROUNDY RUG CM 500X400

### Furnishing accessories

4 LAWSON LOUNGE ARMCHAIR CM 72X78 H74

5 SUITCASE LINE ARMCHAIR CM 75X85 H64

6 WEST OTTOMAN CM 48X88 H38

**7 JEFF**COFFEE TABLE Ø CM 120 H32

8 ANISH COFFEE TABLE Ø CM 30 H45

9 WISP ROUNDY RUG CM 500X400