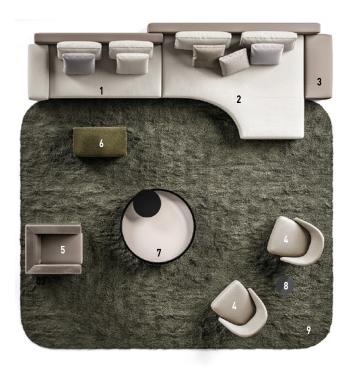

#### **SOFA ARRANGEMENT**

- 1 DANIELS ELEMENT WITH 1 ARMREST SX - CM 215X105 H80
- 2 DANIELS
  DOUBLE OFFSET SOFA CHAISE-LONGUE WITH EXTENSION SX CM 273X183 H80
- 3 DANIELS OTTOMAN WITH MAGNETS - DX - CM 44X105 H44

#### FURNISHING ACCESSORIES

- 4 LAWSON LOUNGE ARMCHAIR CM 72X78 H74
- 5 SUITCASE LINE ARMCHAIR CM 75X85 H64
- 6 WEST OTTOMAN CM 48X88 H38

- 7 JEFF COFFEE TABLE Ø CM 120 H32
- 8 ANISH COFFEE TABLE Ø CM 30 H45
- 9 WISP ROUNDY RUG CM 500X400

### Furnishing accessories

4 LAWSON LOUNGE ARMCHAIR CM 72X78 H74

5 SUITCASE LINE ARMCHAIR CM 75X85 H64

6 WEST OTTOMAN CM 48X88 H38

**7 JEFF**COFFEE TABLE Ø CM 120 H32

8 ANISH COFFEE TABLE Ø CM 30 H45

9 WISP ROUNDY RUG CM 500X400