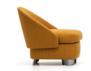

#### FURNISHING ACCESSORIES

- 4 LAWSON LOUNGE ARMCHAIR CM 72X78 H74
- 5 SUITCASE LINE ARMCHAIR CM 75X85 H64
- 6 WEST OTTOMAN CM 48X88 H38

- 7 JEFF COFFEE TABLE Ø CM 120 H32
- 8 ANISH COFFEE TABLE Ø CM 30 H45
- 9 WISP ROUNDY RUG CM 500X400

### Furnishing accessories

4 LAWSON LOUNGE ARMCHAIR CM 72X78 H74

5 SUITCASE LINE ARMCHAIR CM 75X85 H64

6 WEST OTTOMAN CM 48X88 H38

**7 JEFF**COFFEE TABLE Ø CM 120 H32

8 ANISH COFFEE TABLE Ø CM 30 H45

9 WISP ROUNDY RUG CM 500X400