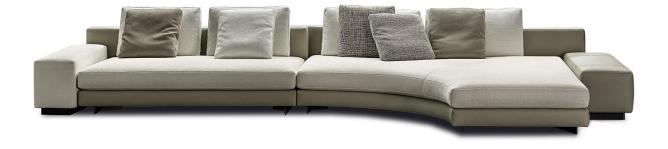

### **DANIELS** — Arrangement 02

CM 488

192 1/8

#### **SOFA ARRANGEMENT**

- 1 DANIELS ELEMENT WITH 1 ARMREST SX - CM 215X105 H80
- 2 DANIELS
  DOUBLE OFFSET SOFA CHAISE-LONGUE WITH EXTENSION SX CM 273X183 H80
- 3 DANIELS OTTOMAN WITH MAGNETS - DX - CM 44X105 H44