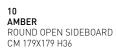

#### 9 AMBER STORAGE COFFEE TABLE WITH 1 DRAWER CM 84X86 H36

- 10 AMBER ROUND OPEN SIDEBOARD CM 179X179 H36
- 11 CLIVE CONSOLE TABLE CM 160X55 H60
- 12 ANISH COFFEE TABLE Ø CM 30 H45
- 13 WEDGE COFFEE TABLE Ø CM 135 H29
- 14 ANISH COFFEE TABLE Ø CM 50 H40
- 15 WISP ROUNDY RUG CM 600X600

### Furnishing accessories

7 LAWSON LOUNGE ARMCHAIR CM 72X78 H74

8 CLIVE BENCH CM 120X60 H38

9 AMBER STORAGE COFFEE TABLE WITH 1 DRAWER CM 84X86 H36

CONSOLE TABLE CM 160X55 H60

11 Clive

Ţ

12 ANISH COFFEE TABLE Ø CM 30 H45