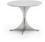

#### 9 AMBER STORAGE COFFEE TABLE WITH 1 DRAWER CM 84X86 H36

- 10 AMBER ROUND OPEN SIDEBOARD CM 179X179 H36
- 11 CLIVE CONSOLE TABLE CM 160X55 H60
- 12 ANISH COFFEE TABLE Ø CM 30 H45
- 13 WEDGE COFFEE TABLE Ø CM 135 H29
- 14 ANISH COFFEE TABLE Ø CM 50 H40
- 15 WISP ROUNDY RUG CM 600X600

13 WEDGE COFFEE TABLE Ø CM 135 H29

14 ANISH COFFEE TABLE Ø CM 50 H40

15 WISP ROUNDY RUG CM 600X600