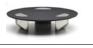

#### 9 AMBER STORAGE COFFEE TABLE WITH 1 DRAWER CM 84X86 H36

- 10 AMBER ROUND OPEN SIDEBOARD CM 179X179 H36
- 11 CLIVE CONSOLE TABLE CM 160X55 H60
- 12 ANISH COFFEE TABLE Ø CM 30 H45
- 13 WEDGE COFFEE TABLE Ø CM 135 H29
- 14 ANISH COFFEE TABLE Ø CM 50 H40
- 15 WISP ROUNDY RUG CM 600X600

13 WEDGE COFFEE TABLE Ø CM 135 H29

14 ANISH COFFEE TABLE Ø CM 50 H40

15 WISP ROUNDY RUG CM 600X600