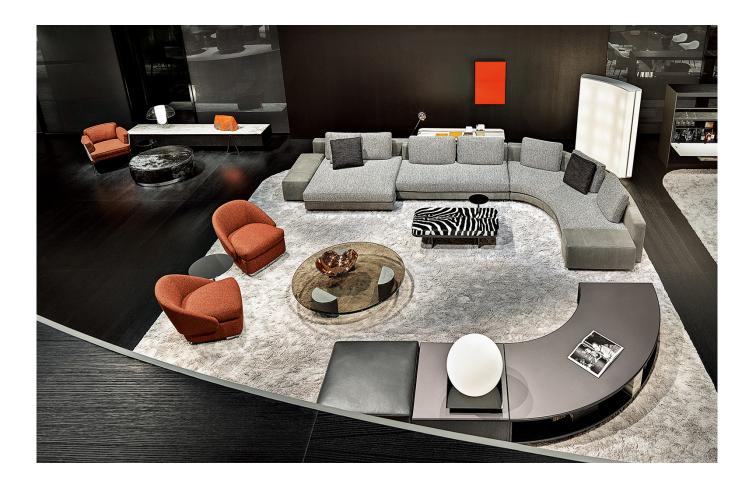

The Daniels seating system redesigns the living areas with brand new compositions, in which regular curves and ellipses interrupt the linearity of the layouts.

The arrangement depicted is just one example of the many different compositions possible with our seating systems. We suggest that you contact the nearest Minotti dealer to explore the options most suited to your needs and select the upholstery of your choice from the exclusive Minotti collection.

#### **DANIELS** — Arrangement 04

#### SOFA ARRANGEMENT

- 1 DANIELS OFFSET ROUND ELEMENT WITH EXTENSION DX - CM 252X169 H80
- 2 DANIELS CENTRAL ELEMENT - CM 182X102 H80
- 3 DANIELS DOUBLE OFFSET CHAISE-LONGUE SQUARE CM 181X153 H80
- 4 DANIELS OTTOMAN WITH MAGNETS - DX - CM 44X89 H44
- 5 DANIELS OTTOMAN WITH MAGNETS - SX - CM 44X105 H44
- 6 DANIELS OTTOMAN STAND ALONE - CM 86X86 H44

#### FURNISHING ACCESSORIES

- 7 LAWSON LOUNGE ARMCHAIR CM 72X78 H74
- 8 CLIVE BENCH CM 120X60 H38

#### 9 AMBER STORAGE COFFEE TABLE WITH 1 DRAWER CM 84X86 H36

- 10 AMBER ROUND OPEN SIDEBOARD CM 179X179 H36
- 11 CLIVE CONSOLE TABLE CM 160X55 H60
- 12 ANISH COFFEE TABLE Ø CM 30 H45
- 13 WEDGE COFFEE TABLE Ø CM 135 H29
- 14 ANISH COFFEE TABLE Ø CM 50 H40
- 15 WISP ROUNDY RUG CM 600X600