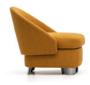

#### FURNISHING ACCESSORIES

- 7 LAWSON LOUNGE ARMCHAIR CM 72X78 H74
- 8 CLIVE BENCH CM 120X60 H38

### Furnishing accessories

7 LAWSON LOUNGE ARMCHAIR CM 72X78 H74

8 CLIVE BENCH CM 120X60 H38

9 AMBER STORAGE COFFEE TABLE WITH 1 DRAWER CM 84X86 H36

CONSOLE TABLE CM 160X55 H60

11 Clive

Ţ

12 ANISH COFFEE TABLE Ø CM 30 H45