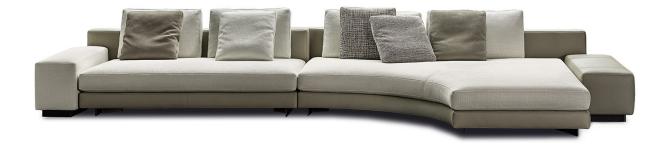

The Daniels seating system redesigns the living areas with brand new compositions, in which regular curves and ellipses interrupt the linearity of the layouts.

The arrangement depicted is just one example of the many different compositions possible with our seating systems. We suggest that you contact the nearest Minotti dealer to explore the options most suited to your needs and select the upholstery of your choice from the exclusive Minotti collection.

#### **DANIELS** — Arrangement 04

#### SOFA ARRANGEMENT

- 1 DANIELS OFFSET ROUND ELEMENT WITH EXTENSION DX - CM 252X169 H80
- 2 DANIELS CENTRAL ELEMENT - CM 182X102 H80
- 3 DANIELS DOUBLE OFFSET CHAISE-LONGUE SQUARE CM 181X153 H80
- 4 DANIELS OTTOMAN WITH MAGNETS - DX - CM 44X89 H44
- 5 DANIELS OTTOMAN WITH MAGNETS - SX - CM 44X105 H44
- 6 DANIELS OTTOMAN STAND ALONE - CM 86X86 H44