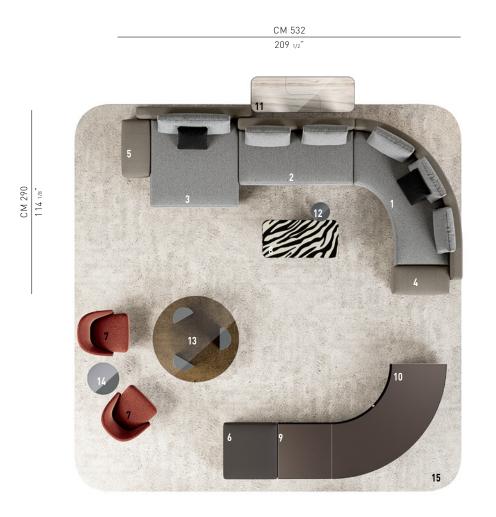

#### SOFA ARRANGEMENT

- 1 DANIELS OFFSET ROUND ELEMENT WITH EXTENSION DX - CM 252X169 H80
- 2 DANIELS CENTRAL ELEMENT - CM 182X102 H80
- 3 DANIELS DOUBLE OFFSET CHAISE-LONGUE SQUARE CM 181X153 H80
- 4 DANIELS OTTOMAN WITH MAGNETS - DX - CM 44X89 H44
- 5 DANIELS OTTOMAN WITH MAGNETS - SX - CM 44X105 H44
- 6 DANIELS OTTOMAN STAND ALONE - CM 86X86 H44

#### FURNISHING ACCESSORIES

- 7 LAWSON LOUNGE ARMCHAIR CM 72X78 H74
- 8 CLIVE BENCH CM 120X60 H38

#### 9 AMBER STORAGE COFFEE TABLE WITH 1 DRAWER CM 84X86 H36

- 10 AMBER ROUND OPEN SIDEBOARD CM 179X179 H36
- 11 CLIVE CONSOLE TABLE CM 160X55 H60
- 12 ANISH COFFEE TABLE Ø CM 30 H45
- 13 WEDGE COFFEE TABLE Ø CM 135 H29
- 14 ANISH COFFEE TABLE Ø CM 50 H40
- 15 WISP ROUNDY RUG CM 600X600

### Furnishing accessories

7 LAWSON LOUNGE ARMCHAIR CM 72X78 H74

8 CLIVE BENCH CM 120X60 H38

9 AMBER STORAGE COFFEE TABLE WITH 1 DRAWER CM 84X86 H36

CONSOLE TABLE CM 160X55 H60

11 Clive

Ţ

12 ANISH COFFEE TABLE Ø CM 30 H45

13 WEDGE COFFEE TABLE Ø CM 135 H29

14 ANISH COFFEE TABLE Ø CM 50 H40

15 WISP ROUNDY RUG CM 600X600