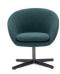

#### FURNISHING ACCESSORIES

- 4 RUSSELL ANGLED SOFA CM 222X121 H71
- 5 RUSSELL LOUNGE LOUNGE LITTLE ARMCHAIR - SWIVEL CM 65X63 H72
- DAMIER
  POUF CM 45X45 H38

- 7 BENDER CONSOLE TABLE CM 180X45 H55
- 8 RAYS COFFEE TABLE CM 140X100 H36
- 9 MILTON COFFEE TABLE CM 180X90 H25
- 10 BODEN COFFEE TABLE Ø CM 34 H51
- 11 DIBBETS IPANEMA RUG CM 600X400

### Furnishing accessories

4 RUSSELL ANGLED SOFA CM 222X121 H71

5 RUSSELL LOUNGE LOUNGE LITTLE ARMCHAIR - SWIVEL CM 65X63 H72

6 DAMIER POUF Ø CM 53 H52

7 BENDER CONSOLE TABLE CM 180X45 H55

8 RAYS COFFEE TABLE CM 140X100 H36