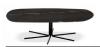

#### FURNISHING ACCESSORIES

- 4 RUSSELL ANGLED SOFA CM 222X121 H71
- 5 RUSSELL LOUNGE LOUNGE LITTLE ARMCHAIR - SWIVEL CM 65X63 H72
- DAMIER
  POUF CM 45X45 H38

- 7 BENDER CONSOLE TABLE CM 180X45 H55
- 8 RAYS COFFEE TABLE CM 140X100 H36
- 9 MILTON COFFEE TABLE CM 180X90 H25
- 10 BODEN COFFEE TABLE Ø CM 34 H51
- 11 DIBBETS IPANEMA RUG CM 600X400

### Furnishing accessories

4 RUSSELL ANGLED SOFA CM 222X121 H71

5 RUSSELL LOUNGE LOUNGE LITTLE ARMCHAIR - SWIVEL CM 65X63 H72

6 DAMIER POUF Ø CM 53 H52

7 BENDER CONSOLE TABLE CM 180X45 H55

8 RAYS COFFEE TABLE CM 140X100 H36