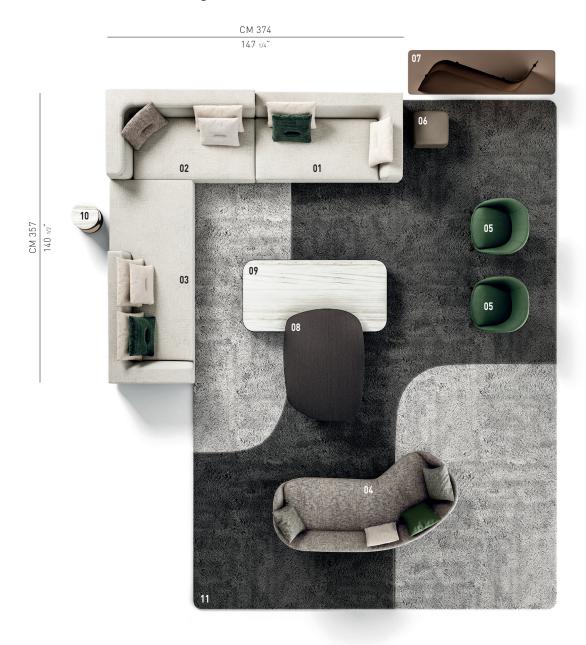

### **ALEXANDER** — Arrangement 04

#### SOFA ARRANGEMENT

#### 1 ALEXANDER ELEMENT WITH 1 ARMREST LOW - DX CM 187X105 H83

2 ALEXANDER ELEMENT WITH 1 ARMREST HIGH - SX CM 187X105 H83

3 ALEXANDER OPEN-END ELEMENT WITH ARMREST LOW - SX - CM 252X105 H83

#### FURNISHING ACCESSORIES

- 4 RUSSELL ANGLED SOFA CM 222X121 H71
- 5 RUSSELL LOUNGE LOUNGE LITTLE ARMCHAIR - SWIVEL CM 65X63 H72
- DAMIER
  POUF CM 45X45 H38

- 7 BENDER CONSOLE TABLE CM 180X45 H55
- 8 RAYS COFFEE TABLE CM 140X100 H36
- 9 MILTON COFFEE TABLE CM 180X90 H25
- 10 BODEN COFFEE TABLE Ø CM 34 H51
- 11 DIBBETS IPANEMA RUG CM 600X400

### Furnishing accessories

4 RUSSELL ANGLED SOFA CM 222X121 H71

5 RUSSELL LOUNGE LOUNGE LITTLE ARMCHAIR - SWIVEL CM 65X63 H72

6 DAMIER POUF Ø CM 53 H52

7 BENDER CONSOLE TABLE CM 180X45 H55

8 RAYS COFFEE TABLE CM 140X100 H36

9 MILTON COFFEE TABLE CM 180X90 H25

10 BODEN COFFEE TABLE Ø CM 34 H51

11 DIBBETS IPANEMA RUG CM 600X400