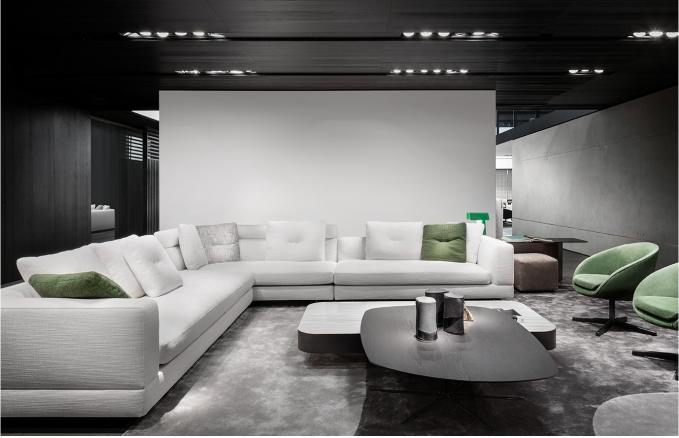

### **ALEXANDER** — Arrangement 04

#### SOFA ARRANGEMENT

#### 1 ALEXANDER ELEMENT WITH 1 ARMREST LOW - DX CM 187X105 H83

2 ALEXANDER ELEMENT WITH 1 ARMREST HIGH - SX CM 187X105 H83

3 ALEXANDER OPEN-END ELEMENT WITH ARMREST LOW - SX - CM 252X105 H83

#### FURNISHING ACCESSORIES

- 4 RUSSELL ANGLED SOFA CM 222X121 H71
- 5 RUSSELL LOUNGE LOUNGE LITTLE ARMCHAIR - SWIVEL CM 65X63 H72
- DAMIER
  POUF CM 45X45 H38

- 7 BENDER CONSOLE TABLE CM 180X45 H55
- 8 RAYS COFFEE TABLE CM 140X100 H36
- 9 MILTON COFFEE TABLE CM 180X90 H25
- 10 BODEN COFFEE TABLE Ø CM 34 H51
- 11 DIBBETS IPANEMA RUG CM 600X400

### Furnishing accessories

4 RUSSELL ANGLED SOFA CM 222X121 H71

5 RUSSELL LOUNGE LOUNGE LITTLE ARMCHAIR - SWIVEL CM 65X63 H72

6 DAMIER POUF Ø CM 53 H52

7 BENDER CONSOLE TABLE CM 180X45 H55

8 RAYS COFFEE TABLE CM 140X100 H36

9 MILTON COFFEE TABLE CM 180X90 H25

10 BODEN COFFEE TABLE Ø CM 34 H51

11 DIBBETS IPANEMA RUG CM 600X400