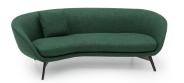

#### FURNISHING ACCESSORIES

- 4 RUSSELL ANGLED SOFA CM 222X121 H71
- 5 RUSSELL LOUNGE LOUNGE LITTLE ARMCHAIR - SWIVEL CM 65X63 H72
- DAMIER
  POUF CM 45X45 H38

- 7 BENDER CONSOLE TABLE CM 180X45 H55
- 8 RAYS COFFEE TABLE CM 140X100 H36
- 9 MILTON COFFEE TABLE CM 180X90 H25
- 10 BODEN COFFEE TABLE Ø CM 34 H51
- 11 DIBBETS IPANEMA RUG CM 600X400

### Furnishing accessories

4 RUSSELL ANGLED SOFA CM 222X121 H71

5 RUSSELL LOUNGE LOUNGE LITTLE ARMCHAIR - SWIVEL CM 65X63 H72

6 DAMIER POUF Ø CM 53 H52

7 BENDER CONSOLE TABLE CM 180X45 H55

8 RAYS COFFEE TABLE CM 140X100 H36