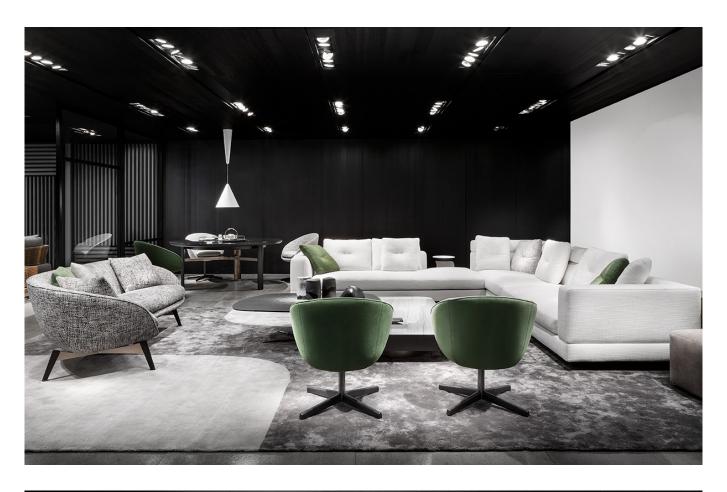

### **ALEXANDER** — Arrangement 04

#### SOFA ARRANGEMENT

#### 1 ALEXANDER ELEMENT WITH 1 ARMREST LOW - DX CM 187X105 H83

2 ALEXANDER ELEMENT WITH 1 ARMREST HIGH - SX CM 187X105 H83

3 ALEXANDER OPEN-END ELEMENT WITH ARMREST LOW - SX - CM 252X105 H83

#### FURNISHING ACCESSORIES

- 4 RUSSELL ANGLED SOFA CM 222X121 H71
- 5 RUSSELL LOUNGE LOUNGE LITTLE ARMCHAIR - SWIVEL CM 65X63 H72
- DAMIER
  POUF CM 45X45 H38

- 7 BENDER CONSOLE TABLE CM 180X45 H55
- 8 RAYS COFFEE TABLE CM 140X100 H36
- 9 MILTON COFFEE TABLE CM 180X90 H25
- 10 BODEN COFFEE TABLE Ø CM 34 H51
- 11 DIBBETS IPANEMA RUG CM 600X400

### Furnishing accessories

4 RUSSELL ANGLED SOFA CM 222X121 H71

5 RUSSELL LOUNGE LOUNGE LITTLE ARMCHAIR - SWIVEL CM 65X63 H72

6 DAMIER POUF Ø CM 53 H52

7 BENDER CONSOLE TABLE CM 180X45 H55

8 RAYS COFFEE TABLE CM 140X100 H36

9 MILTON COFFEE TABLE CM 180X90 H25

10 BODEN COFFEE TABLE Ø CM 34 H51

11 DIBBETS IPANEMA RUG CM 600X400