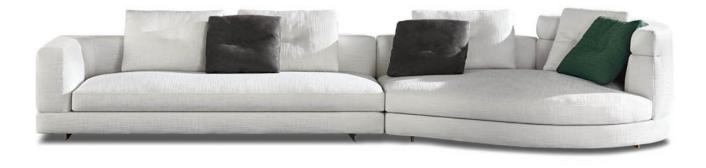

# **ALEXANDER**

#### DESIGN RODOLFO DORDONI

Inspired by rationalist and contemporary concepts, Alexander is a seating system with different forms that can be combined with each other. Squared and curved elements can be used together in the same composition to create areas with an intimate and enveloping atmosphere.

#### 1 ALEXANDER ELEMENT WITH 1 ARMREST LOW - DX CM 187X105 H83

2 ALEXANDER ELEMENT WITH 1 ARMREST HIGH - SX CM 187X105 H83

3 ALEXANDER OPEN-END ELEMENT WITH ARMREST LOW - SX - CM 252X105 H83