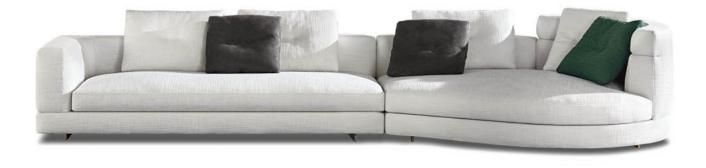

# **ALEXANDER**

### DESIGN RODOLFO DORDONI

Inspired by rationalist and contemporary concepts, Alexander is a seating system with different forms that can be combined with each other. Squared and curved elements can be used together in the same composition to create areas with an intimate and enveloping atmosphere.

### **ALEXANDER** — Arrangement 01

#### **SOFA ARRANGEMENT**

- 1 ALEXANDER "DROP" CHAISE-LONGUE LOW - SX - CM 162X162 H83
- 2 ALEXANDER CENTRAL ELEMENT LOW - CM 200X105 H83
- 3 ALEXANDER "DROP" OPEN END ELEMENT WITH ONE ARMREST LOW SX - CM 227X105 H83
- 4 ALEXANDER "DROP" OPEN END ELEMENT WITH ONE ARMREST LOW DX - CM 227X105 H83