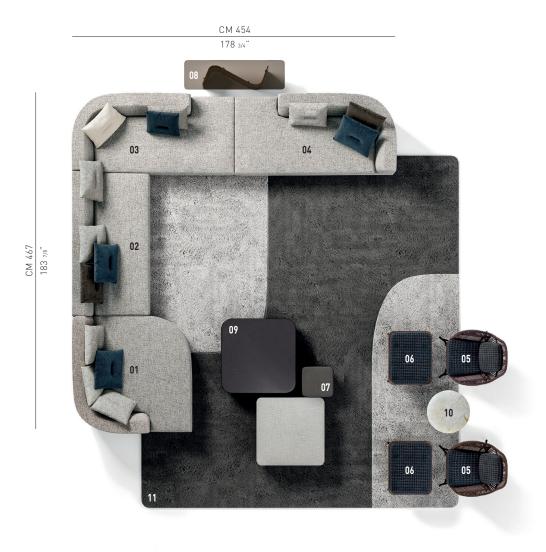

### **ALEXANDER** — Arrangement 01

#### **SOFA ARRANGEMENT**

- 1 ALEXANDER "DROP" CHAISE-LONGUE LOW - SX - CM 162X162 H83
- 2 ALEXANDER CENTRAL ELEMENT LOW - CM 200X105 H83
- 3 ALEXANDER "DROP" OPEN END ELEMENT WITH ONE ARMREST LOW SX - CM 227X105 H83
- 4 ALEXANDER "DROP" OPEN END ELEMENT WITH ONE ARMREST LOW DX - CM 227X105 H83

### FURNISHING ACCESSORIES

- 5 PRINCE "CORD" INDOOR ARMCHAIR CM 83X88 H85
- 5 PRINCE "CORD" INDOOR FOOTSTOOL CM 70X51 H43
- 7 DAMIER ISLAND MIX 02 - CM 130X160 H38
- 8 BENDER SIDE TABLE CM 140X40 H40
- 9 MILTON COFFEE TABLE CM 105X105 H25
- 10 OLIVER COFFEE TABLE Ø CM 60 H36
- 11 DIBBETS IPANEMA RUG CM 400X400

## Furnishing accessories

5-6 PRINCE "CORD" INDOOR ARMCHAIR CM 83X88 H85 FOOTSTOOL CM 70X51 H43

7 DAMIER ISLAND MIX 02 CM 130X160 H38

8 BENDER SIDE TABLE CM 140X40 H40

9 MILTON COFFEE TABLE CM 105X105 H25

10 OLIVER COFFEE TABLE Ø CM 60 H36

11 DIBBETS IPANEMA RUG CM 400X400