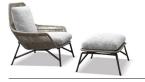

### FURNISHING ACCESSORIES

- 5 PRINCE "CORD" INDOOR ARMCHAIR CM 83X88 H85
- 5 PRINCE "CORD" INDOOR FOOTSTOOL CM 70X51 H43
- 7 DAMIER ISLAND MIX 02 - CM 130X160 H38
- 8 BENDER SIDE TABLE CM 140X40 H40
- 9 MILTON COFFEE TABLE CM 105X105 H25
- 10 OLIVER COFFEE TABLE Ø CM 60 H36
- 11 DIBBETS IPANEMA RUG CM 400X400

## Furnishing accessories

5-6 PRINCE "CORD" INDOOR ARMCHAIR CM 83X88 H85 FOOTSTOOL CM 70X51 H43

7 DAMIER ISLAND MIX 02 CM 130X160 H38

8 BENDER SIDE TABLE CM 140X40 H40

9 MILTON COFFEE TABLE CM 105X105 H25