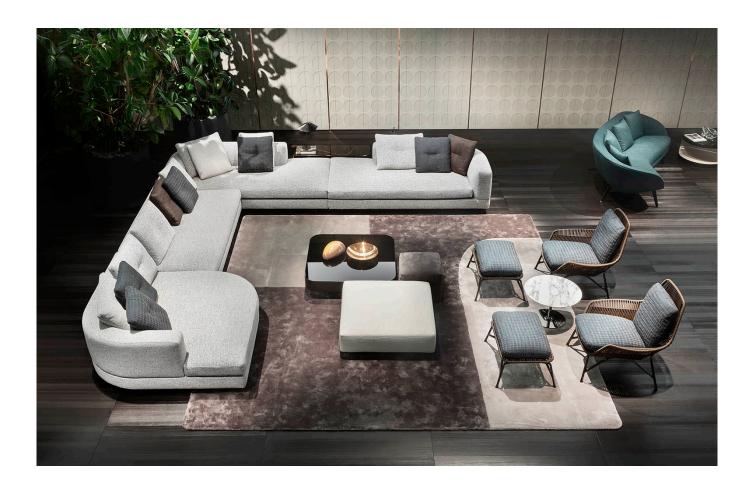

### **ALEXANDER** — Arrangement 01

#### **SOFA ARRANGEMENT**

- 1 ALEXANDER "DROP" CHAISE-LONGUE LOW - SX - CM 162X162 H83
- 2 ALEXANDER CENTRAL ELEMENT LOW - CM 200X105 H83
- 3 ALEXANDER "DROP" OPEN END ELEMENT WITH ONE ARMREST LOW SX - CM 227X105 H83
- 4 ALEXANDER "DROP" OPEN END ELEMENT WITH ONE ARMREST LOW DX - CM 227X105 H83

### FURNISHING ACCESSORIES

- 5 PRINCE "CORD" INDOOR ARMCHAIR CM 83X88 H85
- 5 PRINCE "CORD" INDOOR FOOTSTOOL CM 70X51 H43
- 7 DAMIER ISLAND MIX 02 - CM 130X160 H38
- 8 BENDER SIDE TABLE CM 140X40 H40
- 9 MILTON COFFEE TABLE CM 105X105 H25
- 10 OLIVER COFFEE TABLE Ø CM 60 H36
- 11 DIBBETS IPANEMA RUG CM 400X400

## Furnishing accessories

5-6 PRINCE "CORD" INDOOR ARMCHAIR CM 83X88 H85 FOOTSTOOL CM 70X51 H43

7 DAMIER ISLAND MIX 02 CM 130X160 H38

8 BENDER SIDE TABLE CM 140X40 H40

9 MILTON COFFEE TABLE CM 105X105 H25

10 OLIVER COFFEE TABLE Ø CM 60 H36

11 DIBBETS IPANEMA RUG CM 400X400