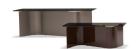

### FURNISHING ACCESSORIES

- 5 PRINCE "CORD" INDOOR ARMCHAIR CM 83X88 H85
- 5 PRINCE "CORD" INDOOR FOOTSTOOL CM 70X51 H43
- 7 DAMIER ISLAND MIX 02 - CM 130X160 H38
- 8 BENDER SIDE TABLE CM 140X40 H40
- 9 MILTON COFFEE TABLE CM 105X105 H25
- 10 OLIVER COFFEE TABLE Ø CM 60 H36
- 11 DIBBETS IPANEMA RUG CM 400X400

## Furnishing accessories

5-6 PRINCE "CORD" INDOOR ARMCHAIR CM 83X88 H85 FOOTSTOOL CM 70X51 H43

7 DAMIER ISLAND MIX 02 CM 130X160 H38

8 BENDER SIDE TABLE CM 140X40 H40

9 MILTON COFFEE TABLE CM 105X105 H25